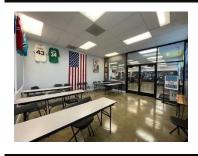

| Property Features          |                                                                                                                                                         |
|----------------------------|---------------------------------------------------------------------------------------------------------------------------------------------------------|
| <b>Building Size</b>       | 4,903 sf                                                                                                                                                |
| Features                   | <ul> <li>Monument Signage</li> <li>On-Site Parking</li> <li>Near Freeway</li> <li>Highly Visible</li> <li>Office or Retail<br/>Possibilities</li> </ul> |
| <b>Suite A</b><br>4,000 sf | \$1.00/sf/mo + NNN<br>Open floor plan, 4 private<br>offices, conference room, 2<br>restrooms, storage, and<br>kitchenette.                              |