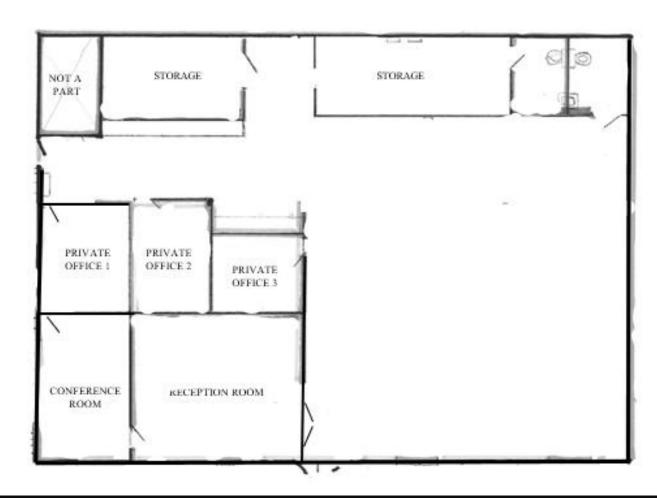

| Property Features          |                                                                                                                                                         |
|----------------------------|---------------------------------------------------------------------------------------------------------------------------------------------------------|
| <b>Building Size</b>       | 4,903 sf                                                                                                                                                |
| Features                   | <ul> <li>Monument Signage</li> <li>On-Site Parking</li> <li>Near Freeway</li> <li>Highly Visible</li> <li>Office or Retail<br/>Possibilities</li> </ul> |
| <b>Suite A</b><br>4,000 sf | \$1.00/sf/mo + NNN<br>Open floor plan, 4 private<br>offices, conference room, 2<br>restrooms, storage, and<br>kitchenette.                              |