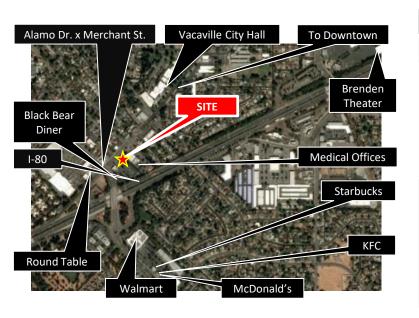

Subject Property is situated near the busy intersection of Alamo Dr. and Merchant St. near the Interstate 80 on/off ramps close to concentrated residential and retail areas on strip towards downtown district.