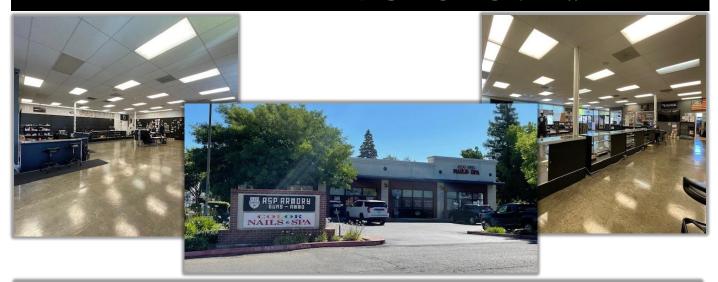

## RARE RETAIL PAD OPPORTUNITY!!

921 Merchant St. a modern, 2-tenant retail pad building with glass-lined prominent corner space available. Building & monument signage, on-site parking, great visibility!

| Property Features          |                                                                                                                                                         |
|----------------------------|---------------------------------------------------------------------------------------------------------------------------------------------------------|
| <b>Building Size</b>       | 4,903 sf                                                                                                                                                |
| Features                   | <ul> <li>Monument Signage</li> <li>On-Site Parking</li> <li>Near Freeway</li> <li>Highly Visible</li> <li>Office or Retail<br/>Possibilities</li> </ul> |
| <b>Suite A</b><br>4,000 sf | \$1.00/sf/mo + NNN<br>Open floor plan, 4 private<br>offices, conference room, 2<br>restrooms, storage, and<br>kitchenette.                              |