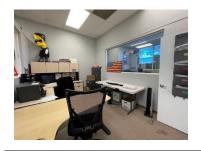

| Property Features          |                                                                                                                                                         |
|----------------------------|---------------------------------------------------------------------------------------------------------------------------------------------------------|
| <b>Building Size</b>       | 4,903 sf                                                                                                                                                |
| Features                   | <ul> <li>Monument Signage</li> <li>On-Site Parking</li> <li>Near Freeway</li> <li>Highly Visible</li> <li>Office or Retail<br/>Possibilities</li> </ul> |
| <b>Suite A</b><br>4,000 sf | \$1.00/sf/mo + NNN<br>Open floor plan, 4 private<br>offices, conference room, 2<br>restrooms, storage, and<br>kitchenette.                              |