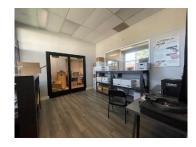

| Property Features          |                                                                                                                                                         |
|----------------------------|---------------------------------------------------------------------------------------------------------------------------------------------------------|
| <b>Building Size</b>       | 4,903 sf                                                                                                                                                |
| Features                   | <ul> <li>Monument Signage</li> <li>On-Site Parking</li> <li>Near Freeway</li> <li>Highly Visible</li> <li>Office or Retail<br/>Possibilities</li> </ul> |
| <b>Suite A</b><br>4,000 sf | \$1.00/sf/mo + NNN<br>Open floor plan, 4 private<br>offices, conference room, 2<br>restrooms, storage, and<br>kitchenette.                              |