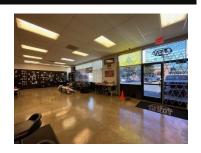

| Property Features          |                                                                                                                                                         |
|----------------------------|---------------------------------------------------------------------------------------------------------------------------------------------------------|
| <b>Building Size</b>       | 4,903 sf                                                                                                                                                |
| Features                   | <ul> <li>Monument Signage</li> <li>On-Site Parking</li> <li>Near Freeway</li> <li>Highly Visible</li> <li>Office or Retail<br/>Possibilities</li> </ul> |
| <b>Suite A</b><br>4,000 sf | \$1.00/sf/mo + NNN<br>Open floor plan, 4 private<br>offices, conference room, 2<br>restrooms, storage, and<br>kitchenette.                              |