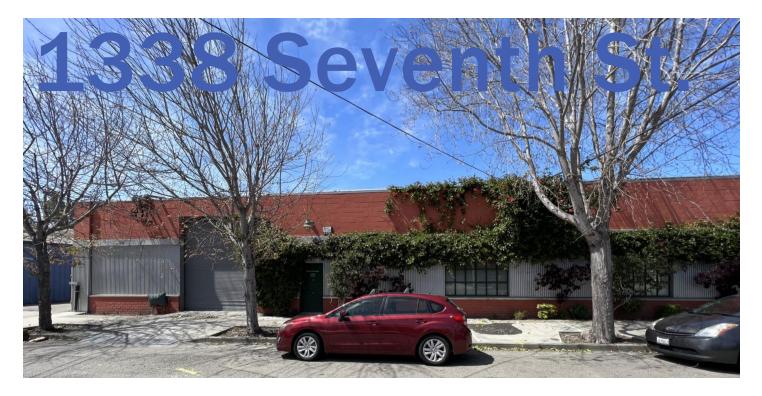

## FOR LEASE WEST BERKELEY WAREHOUSE SPACE

## **PROPERTY HIGHLIGHTS**

- Level in
- Office space
- 1 roll up door
- 800 amps 3ph power
- High ceilings which are insulated
- 2 ADA bathrooms
- Kitchenette
- Skylights

## John Norheim

BRE # 00770171 jn@noryost.com 510-527-3400 x10 Steve Smith BRE# 01330154 ss@noryost.com

510-527-3400 x12

LOCATION 1338 Seventh St. **OFFERED AT** \$1.75 sq. ft. IG

**SIZE** ± 8,040 sq. ft.