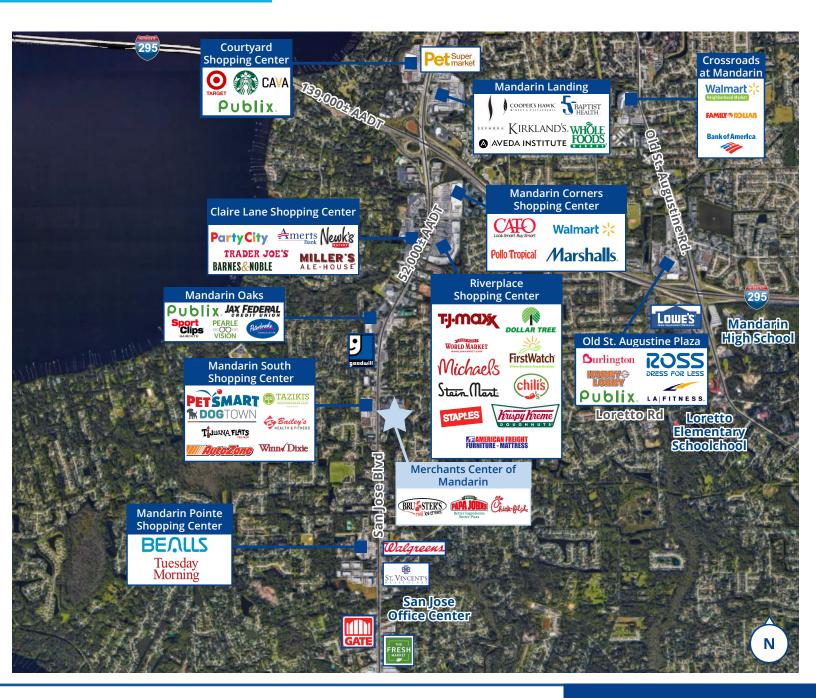

## **Property Overview**

- Join Aldi, Harbor Freight, Bonefish Grill and Burn Boot Camp in this 95,523± SF Mandarin retail center
- Small shop space available inline

7669

- Close proximity to I-295, situated on highly travelled San Jose Blvd., the main north-south thoroughfare in affluent Mandarin
- High visibility plus multiple access points from San Jose Blvd. and Claire Ln.
- Average household income of \$105,784 within three miles
- Traffic counts: San Jose Blvd 52,000± AADT Interstate 295 — 139,000± AADT