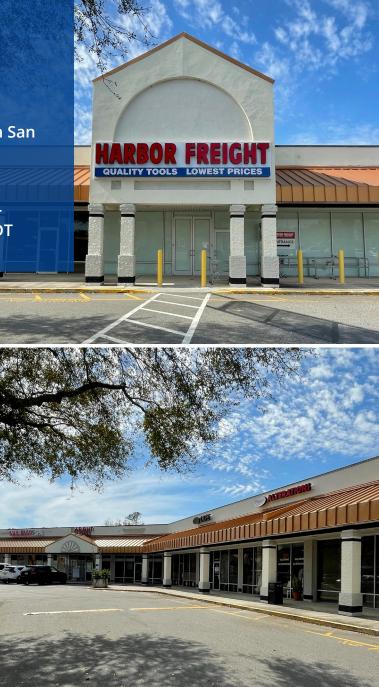

## **Property Overview**

- Join Aldi, Harbor Freight, Bonefish Grill and Burn Boot Camp in this 95,523± SF Mandarin retail center
- Small shop space available inline

7669

- Close proximity to I-295, situated on highly travelled San Jose Blvd., the main north-south thoroughfare in affluent Mandarin
- High visibility plus multiple access points from San Jose Blvd. and Claire Ln.
- Average household income of \$105,784 within three miles
- Traffic counts: San Jose Blvd 52,000± AADT Interstate 295 — 139,000± AADT