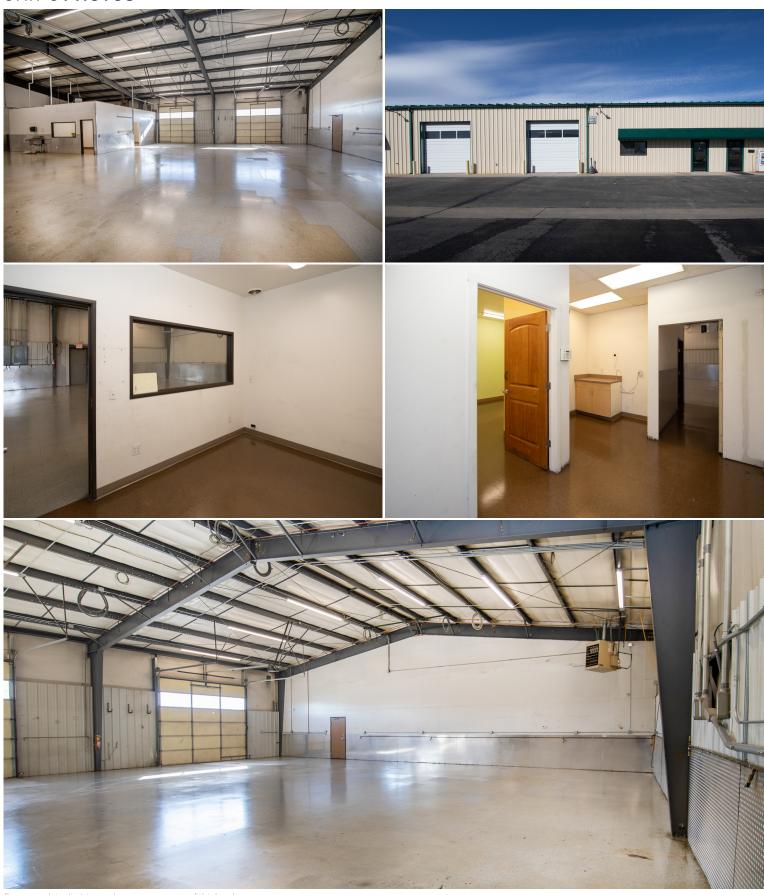

| Unit C: May 1, 2025 |
| Lease Rate | \$12.00/RSF NNN     |
| Zoning     | Industrial          |
| Parking    | 1.6 / 1,000 SF      |
| Lease Term | 3+ years            |
|            |                     |





(2) 12'x12' Overhead Doors



FOR MORE INFORMATION



### **Aaron Baney**

Senior Commercial Broker 303.449.2131 ext 166 aaron@coloradogroup.com

### **Jessica Cashmore**

Principal/Senior Commercial Broker 303.449.2131 ext 146 jessica@coloradogroup.com

© 2024 The Colorado Group, Inc. The information contained herein was obtained from sources deemed reliable and while thought to be correct, accuracy it is not guaranteed by The Colorado Group, Inc. Licensed in the State of Colorado.

# INDUSTRIAL SPACE WITH YARD FOR LEASE

14469 Mead Court, Longmont, CO 80504



# UNIT C PHOTOS



# INDUSTRIAL SPACE WITH YARD FOR LEASE

14469 Mead Court, Longmont, CO 80504



\$107,088

## UNIT C FLOOR PLAN



### **TRAVEL TIMES DENVER 40 MINUTES DENVER INTERNATIONAL 30 MINUTES AIRPORT FORT COLLINS 35 MINUTES BOULDER 40 MINUTES POPULATION** 2 MILE RADIUS 5 MILE RADIUS 10 MILE RADIUS 3,183 38.720 175,926 **AVERAGE HOUSEHOLD INCOME** 2 MILE RADIUS 5 MILE RADIUS 10 MILE RADIUS

\$123,031

\$128,257

## PROPERTY LOCATION



For a complete disclaimer, please see page one of this brochure.