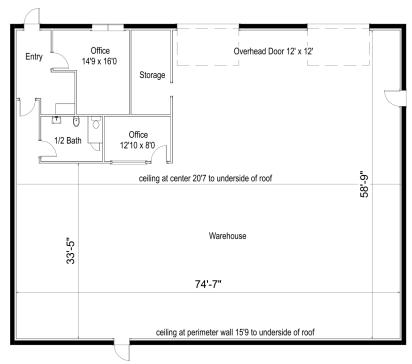

6 / 1,000 SF      |
| Lease Term | 3+ years            |
|            |                     |





(2) 12'x12' Overhead Doors



FOR MORE INFORMATION



### **Aaron Baney**

Senior Commercial Broker 303.449.2131 ext 166 aaron@coloradogroup.com

### **Jessica Cashmore**

Principal/Senior Commercial Broker 303.449.2131 ext 146 jessica@coloradogroup.com

© 2024 The Colorado Group, Inc. The information contained herein was obtained from sources deemed reliable and while thought to be correct, accuracy it is not guaranteed by The Colorado Group, Inc. Licensed in the State of Colorado.

# INDUSTRIAL SPACE WITH YARD FOR LEASE

14469 Mead Court, Longmont, CO 80504



# UNIT C PHOTOS



# INDUSTRIAL SPACE WITH YARD FOR LEASE

14469 Mead Court, Longmont, CO 80504



\$107,088

## UNIT C FLOOR PLAN



### **TRAVEL TIMES DENVER 40 MINUTES DENVER INTERNATIONAL 30 MINUTES AIRPORT FORT COLLINS 35 MINUTES BOULDER 40 MINUTES POPULATION** 2 MILE RADIUS 5 MILE RADIUS 10 MILE RADIUS 3,183 38.720 175,926 **AVERAGE HOUSEHOLD INCOME** 2 MILE RADIUS 5 MILE RADIUS 10 MILE RADIUS

\$123,031

\$128,257

## PROPERTY LOCATION



For a complete disclaimer, please see page one of this brochure.