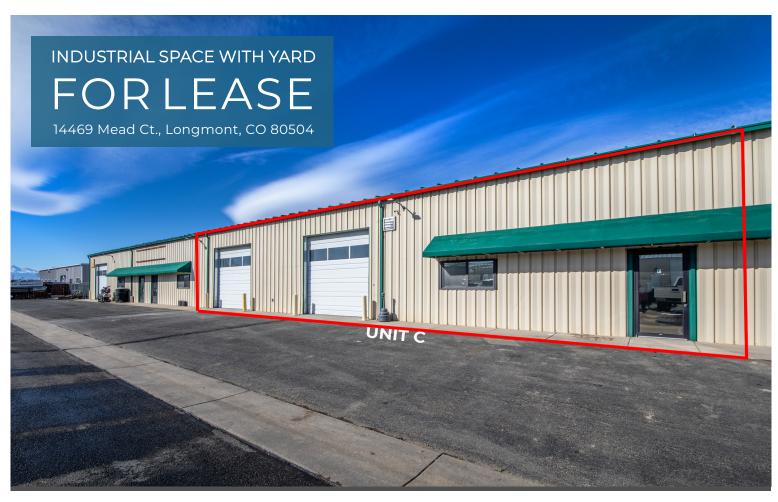

# INDUSTRIAL SPACE WITH YARD FOR LEASE

14469 Mead Court, Longmont, CO 80504

## **PROPERTY** HIGHLIGHTS

This industrial space in East Longmont is ideal for a variety of businesses. Recent upgrades include multiple new furnaces and new lighting. Each space is well cared for and ready for your business needs.