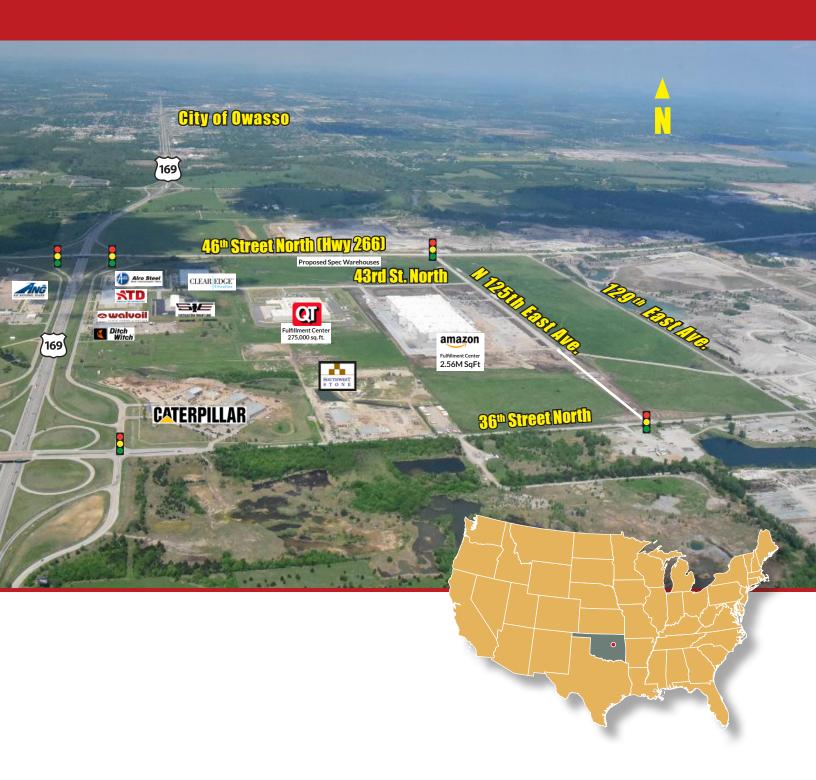

# **Overview**

Greenhill Distribution Center is a +/- 400-acre master-planned industrial park located immediately east of the intersection of U.S. Highway 169 and 46th Street North in Tulsa, Oklahoma. Greenhill Distribution Center is one mile east of the Tulsa International Airport and four miles west of the Port of Catoosa. The park has excellent freeway visibility and access, with two interchanges to U.S. Highway 169 for north/south access to all major interstate arteries in Tulsa. This Class "A" Industrial park offers sites from 10 to 135 acres.

# **Features**

- Visibility from **U.S.Highway 169**
- Convenient access to all major interstate arteries U.S. 169, IH-244. IH-44. HWY-266
- Zoned Medium and Heavy Industrial (IL, IM, IH)
- One (1) mile east of TulsaInternational Airport

- Neighbor to American Airlines,
  Spirit Aerosystems, IC Bus
  Plant and Warren Caterpillar
- Four (4) miles west of **Port of Catoosa** on 46th St. N. (HWY266)
- Good demographics and access to labor in Owasso, Claremore and Tulsa
- Underground utilities available

- Two (2) miles from the **Federal Express** and **air cargo** areas
- Business-park amenities with expansive open area
- Flexible sites from 5 to 200+ acres
- +135 acre site can handle million+ sf distribution center