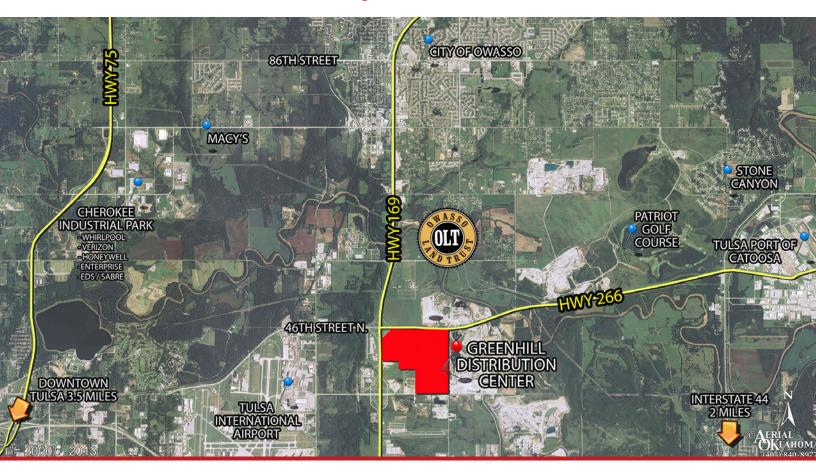

# **Overview**

Greenhill Distribution Center is a +/- 400-acre master-planned industrial park located immediately east of the intersection of U.S. Highway 169 and 46th Street North in Tulsa, Oklahoma. Greenhill Distribution Center is one mile east of the Tulsa International Airport and four miles west of the Port of Catoosa. The park has excellent freeway visibility and access, with two interchanges to U.S. Highway 169 for north/south access to all major interstate arteries in Tulsa. This Class "A" Industrial park offers sites from 10 to 135 acres.

# **Features**

- Visibility from **U.S.Highway 169**
- Convenient access to all major interstate arteries U.S. 169, IH-244. IH-44. HWY-266
- Zoned Medium and Heavy Industrial (IL, IM, IH)
- One (1) mile east of TulsaInternational Airport

- Neighbor to American Airlines,
  Spirit Aerosystems, IC Bus
  Plant and Warren Caterpillar
- Four (4) miles west of **Port of Catoosa** on 46th St. N. (HWY266)
- Good demographics and access to labor in Owasso, Claremore and Tulsa
- Underground utilities available

- Two (2) miles from the **Federal Express** and **air cargo** areas
- Business-park amenities with expansive open area
- Flexible sites from 5 to 200+ acres
- +135 acre site can handle million+ sf distribution center