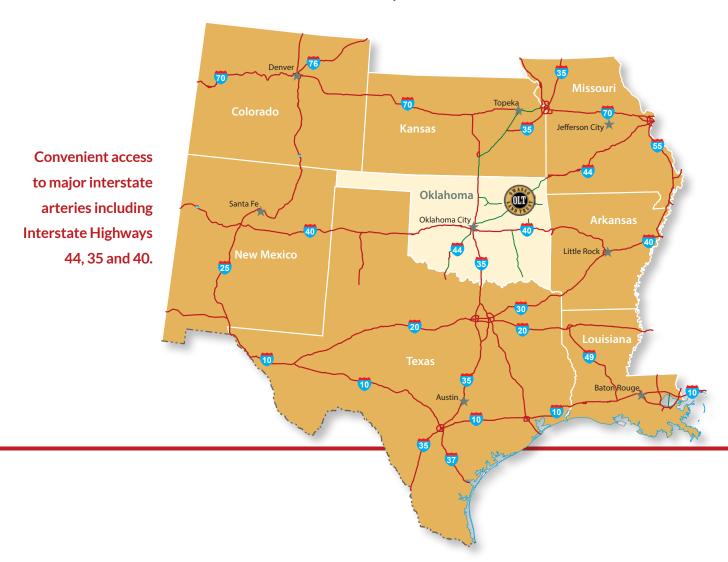

# **Features**

- Visibility from **U.S.Highway 169**
- Convenient access to all major interstate arteries U.S. 169, IH-244. IH-44. HWY-266
- Zoned Medium and Heavy Industrial (IL, IM, IH)
- One (1) mile east of TulsaInternational Airport

# **Overview**

Greenhill Distribution Center is a +/- 400-acre master-planned industrial park located immediately east of the intersection of U.S. Highway 169 and 46th Street North in Tulsa, Oklahoma. Greenhill Distribution Center is one mile east of the Tulsa International Airport and four miles west of the Port of Catoosa. The park has excellent freeway visibility and access, with two interchanges to U.S. Highway 169 for north/south access to all major interstate arteries in Tulsa. This Class "A" Industrial park offers sites from 10 to 135 acres.