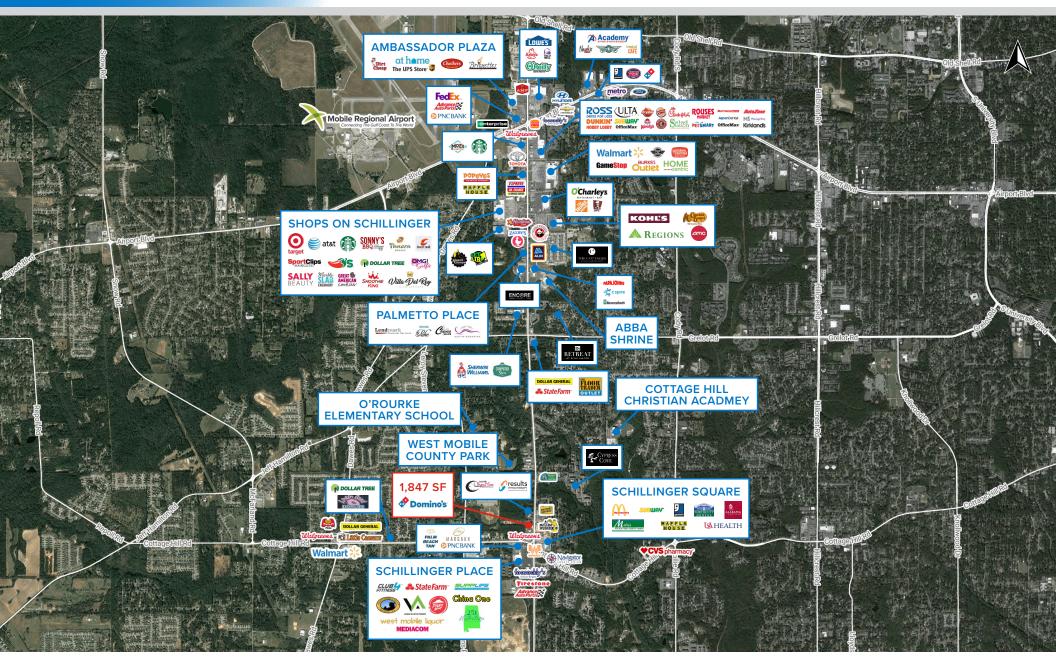

- High-density, high-income population
- Near busy, signalized intersection
- · Drive-thru capability

#### **TRAFFIC COUNTS (ADT 2021)**

• On Schillinger Road: 26,613

• On Cottage Hill Road: 24,292

#### **BUILDING SIZE**

• 3.600 ± SF

#### **AVAILABLE**

• Suite A: 1,847 ± SF

3 MI

#### **LEASE RATE**

• \$25.00 PSF + \$4.55 NNN

### 2022 DEMOGRAPHICS Population

5,417 53.294 117.531 Avg. HH Income \$67,912 \$84,601 \$77,803 **Daytime Population** 3,083 41,984 85,960

## **NEARBY RETAILERS**







1 MI



**5 MI** 















# stirling

#### ANGIE MCARTHUR

Office: 251-375-2481 Direct: 251-591-3168

amcarthur@stirlingprop.com

#### KAELAN MCARTHUR

Office: 251-375-2492 Direct: 251-391-2138

kmcarthur@stirlingprop.com

# DRIVE-THRU RETAIL

2396 Schillinger Road S., Mobile, AL