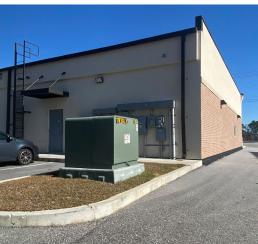

#### PROPERTY OVERVIEW

Excellent retail location positioned directly on Schillinger Road S. near the busy intersection of Cottage Hill Road in a highly visible, easily accessible shopping center in the ever-growing West Mobile area. This raw space features an already built-in drive-thru window, ample parking, and is ready to be built-out.

#### PROPERTY HIGHLIGHTS

- High-density, high-income population
- Near busy, signalized intersection
- · Drive-thru capability

#### **BUILDING SIZE**

• 3.600 ± SF

#### **AVAILABLE**

• Suite A: 1,847 ± SF

3 MI