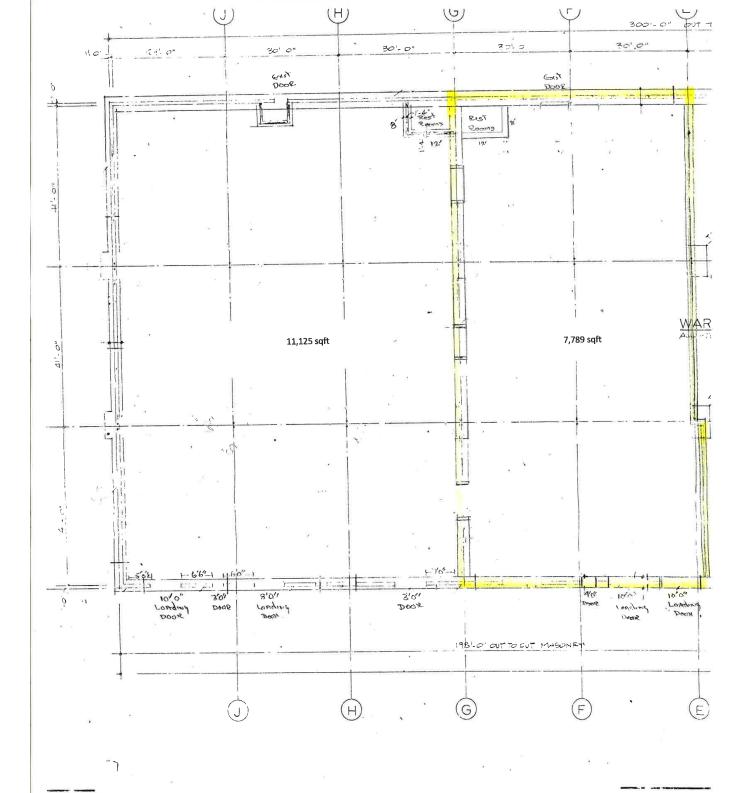

and Route 309 (Cross Valley Expressway).

PARCEL Unit Space Square Feet (+/-)

1 Warehouse 7,789

CONSTRUCTION Masonry building construction, rubber roof covering.

INTERIOR FINISH Open floorplan, concrete floor, 15' ceiling height to roof truss.

BATHROOMS Existing Restroom.

HVAC Suspended Gas Fired Space Heaters.

UTILITIES Electric, Gas, Public Water and Public Sewer.

PARKING Room for +/- 10 vehicles, plus 2 dedicated dock doors to accommodate trailers.

LOADING DOCKS 2 Existing.

TRAFFIC VOLUME 25,911 ADT on Route 315 (October 2019).

ZONING B-3: Highway Commercial District (Plains Township).

RENT/TERM \$6.50/SF NNN (\$1.62/SF) plus utilities.

1090 Route 315, Plains - Info 5/3/2024