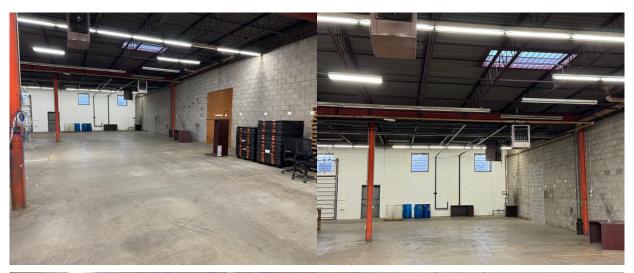

and Route 309 (Cross Valley Expressway).

PARCEL Unit Space Square Feet (+/-)

1 Warehouse 7,789

CONSTRUCTION Masonry building construction, rubber roof covering.

INTERIOR FINISH Open floorplan, concrete floor, 15' ceiling height to roof truss.

BATHROOMS Existing Restroom.

HVAC Suspended Gas Fired Space Heaters.

UTILITIES Electric, Gas, Public Water and Public Sewer.

PARKING Room for +/- 10 vehicles, plus 2 dedicated dock doors to accommodate trailers.