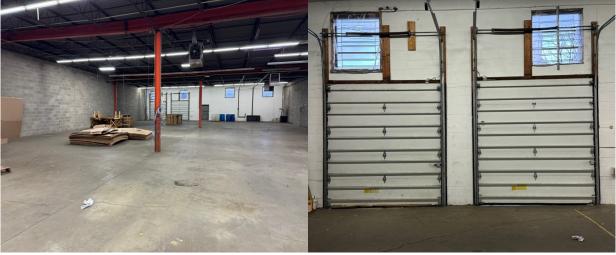

BATHROOMS Existing Restroom.

HVAC Suspended Gas Fired Space Heaters.

UTILITIES Electric, Gas, Public Water and Public Sewer.

PARKING Room for +/- 10 vehicles, plus 2 dedicated dock doors to accommodate trailers.

LOADING DOCKS 2 Existing.

TRAFFIC VOLUME 25,911 ADT on Route 315 (October 2019).

ZONING B-3: Highway Commercial District (Plains Township).

RENT/TERM \$6.50/SF NNN (\$1.62/SF) plus utilities.

1090 Route 315, Plains - Info 5/3/2024