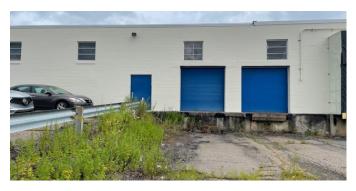

## Warehouse Space Available for Lease

ADDRESS 1090 Highway 315, Plains, Luzerne County, PA 18702

LOCALE Located at the northwest corner of Route 315 and Laird Street in Plains Township, minutes from both I-81

and Route 309 (Cross Valley Expressway).

PARCEL Unit Space Square Feet (+/-)

1 Warehouse 7,789

CONSTRUCTION Masonry building construction, rubber roof covering.

INTERIOR FINISH Open floorplan, concrete floor, 15' ceiling height to roof truss.

LOADING DOCKS 2 Existing.

TRAFFIC VOLUME 25,911 ADT on Route 315 (October 2019).

ZONING B-3: Highway Commercial District (Plains Township).

RENT/TERM \$6.50/SF NNN (\$1.62/SF) plus utilities.

1090 Route 315, Plains - Info 5/3/2024