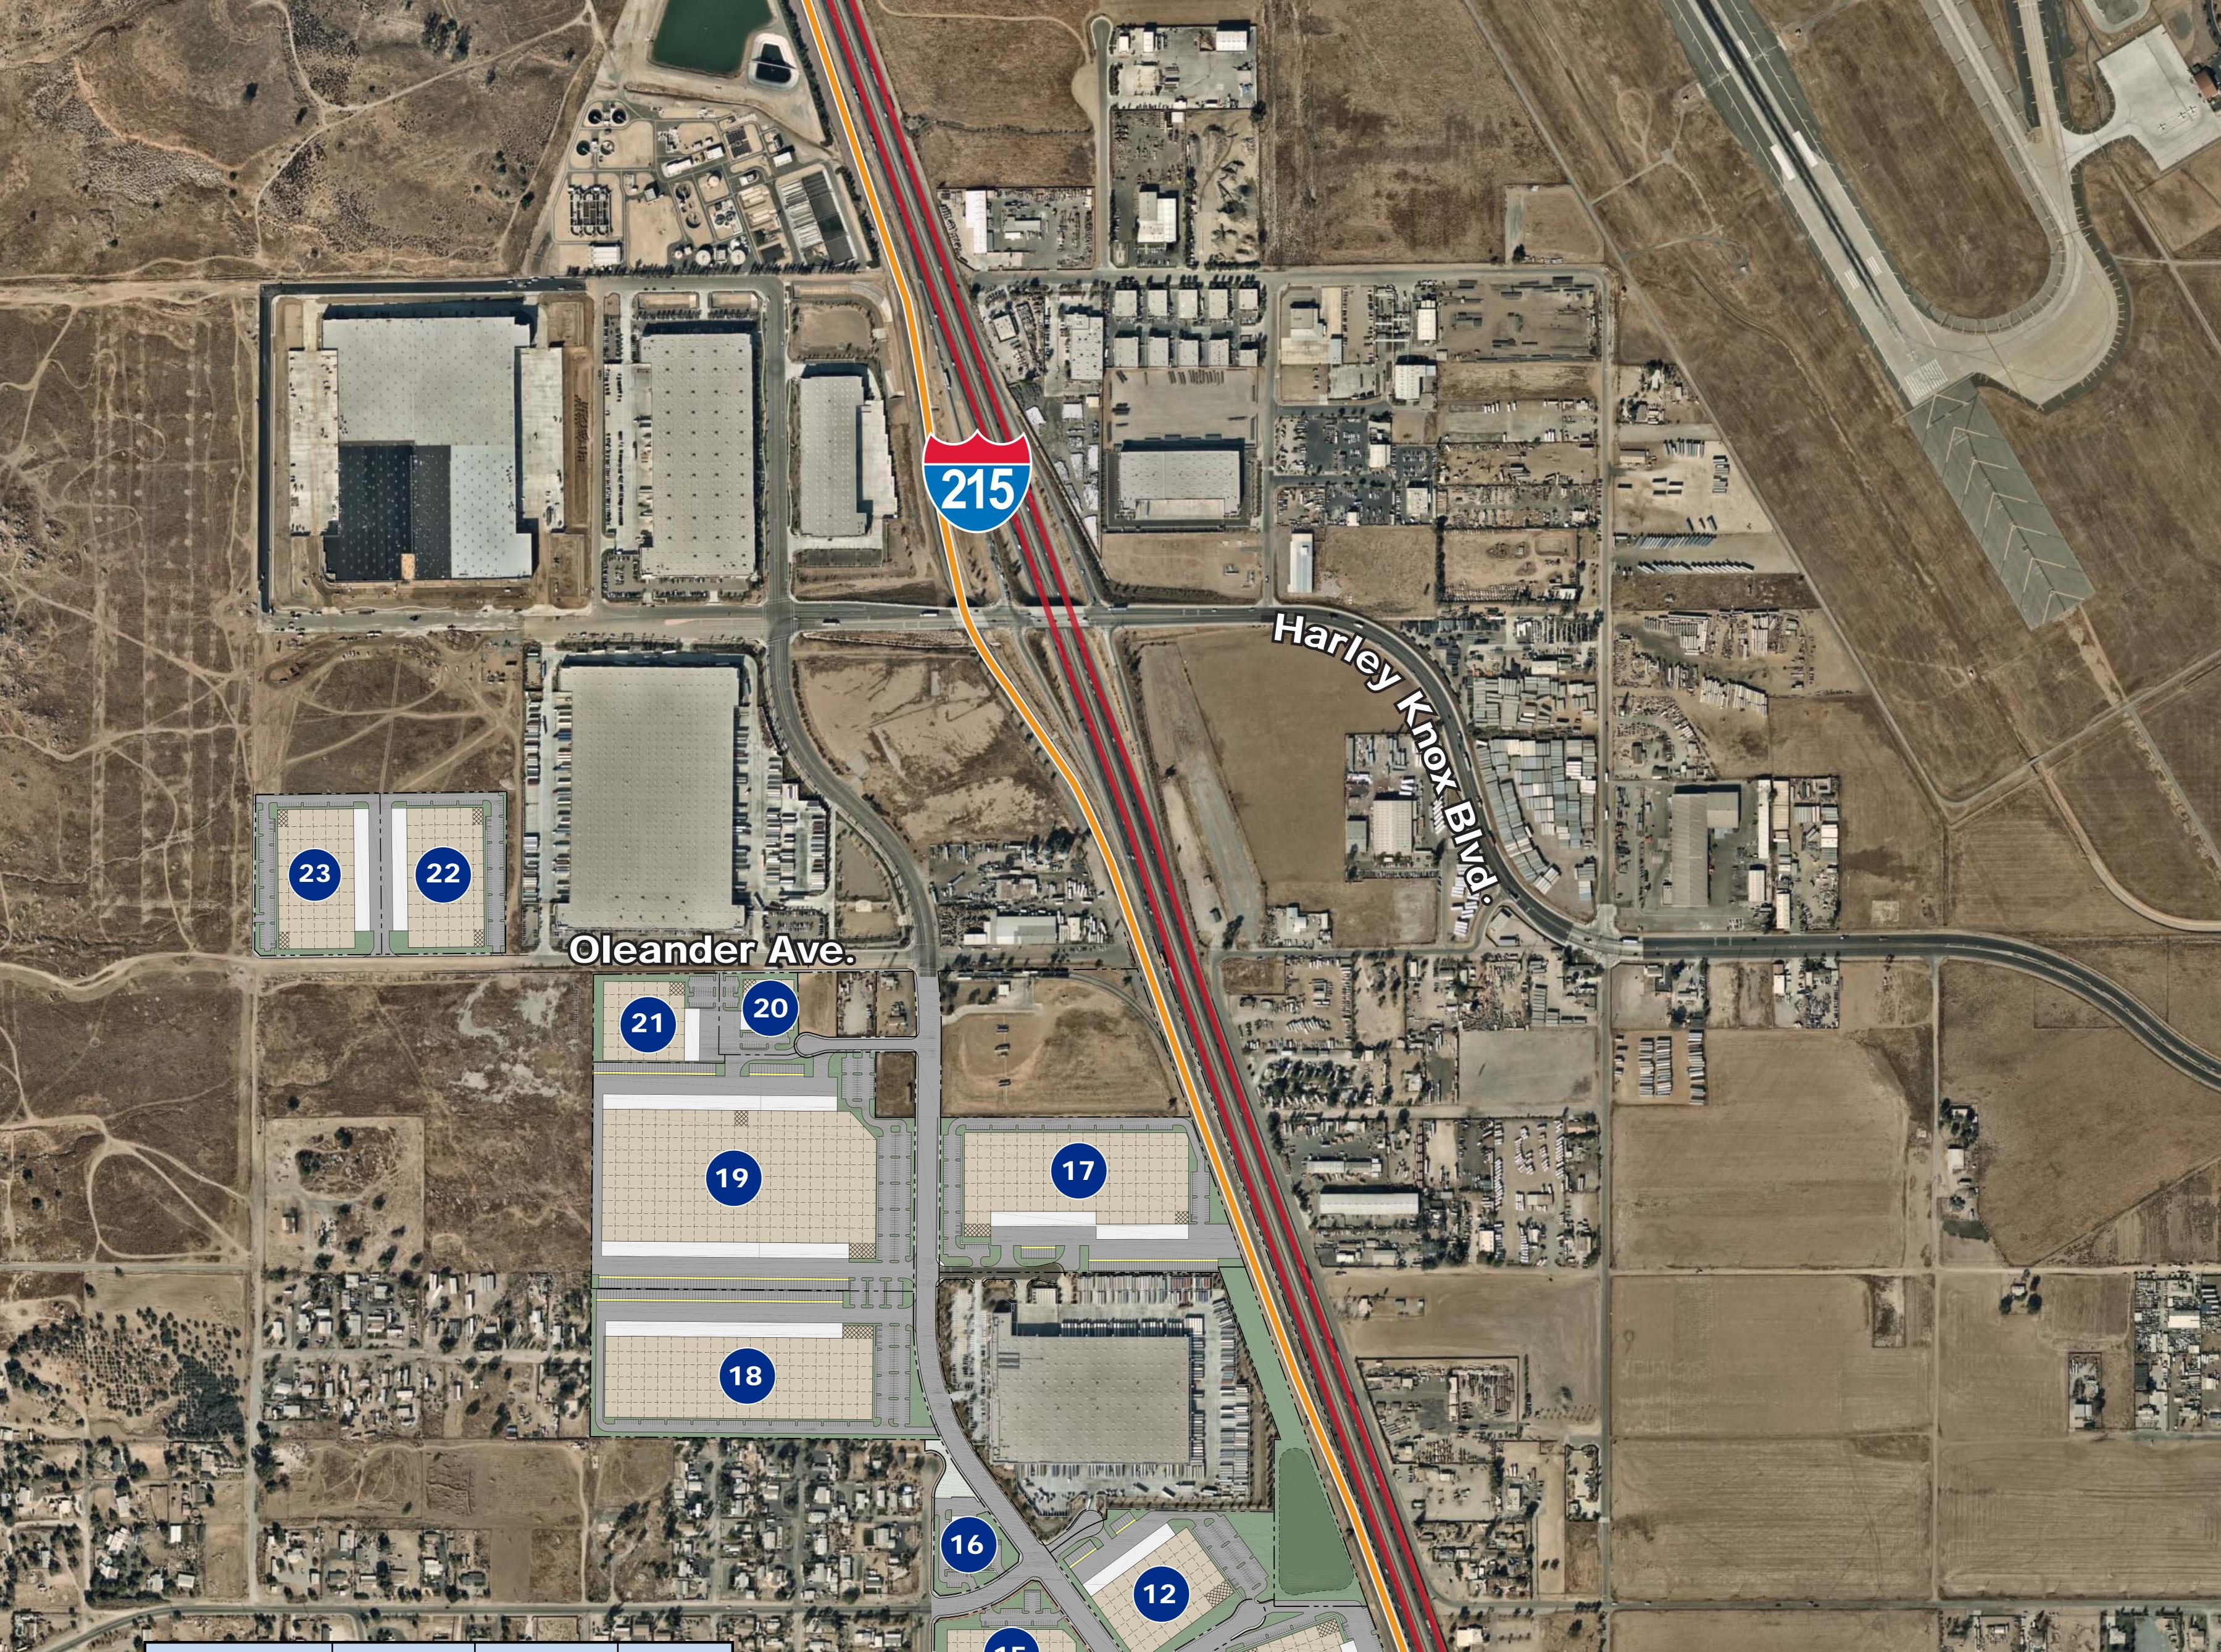

|                          |                                         | Site Area<br>(Acres) | Building Area<br>(SF) | Coverage<br>(%) |                                                                                                                                                                                                                                                                                                                                                                                                                                                                                                                                                                                                                                                                                                                                                                                                                                                                                                                                                                                                                                                                                                                                                                                                                                                                                                                                                                                                                                                                                                                                                                                                                                                                                                                                                                                                                                                                                                                                                                                                                                                                                                                                |                   |
|--------------------------|-----------------------------------------|----------------------|-----------------------|-----------------|--------------------------------------------------------------------------------------------------------------------------------------------------------------------------------------------------------------------------------------------------------------------------------------------------------------------------------------------------------------------------------------------------------------------------------------------------------------------------------------------------------------------------------------------------------------------------------------------------------------------------------------------------------------------------------------------------------------------------------------------------------------------------------------------------------------------------------------------------------------------------------------------------------------------------------------------------------------------------------------------------------------------------------------------------------------------------------------------------------------------------------------------------------------------------------------------------------------------------------------------------------------------------------------------------------------------------------------------------------------------------------------------------------------------------------------------------------------------------------------------------------------------------------------------------------------------------------------------------------------------------------------------------------------------------------------------------------------------------------------------------------------------------------------------------------------------------------------------------------------------------------------------------------------------------------------------------------------------------------------------------------------------------------------------------------------------------------------------------------------------------------|-------------------|
|                          | Building 1                              | 60.56                | 1,138,800             | 43.17%          | in and                                                                                                                                                                                                                                                                                                                                                                                                                                                                                                                                                                                                                                                                                                                                                                                                                                                                                                                                                                                                                                                                                                                                                                                                                                                                                                                                                                                                                                                                                                                                                                                                                                                                                                                                                                                                                                                                                                                                                                                                                                                                                                                         |                   |
|                          | Building 2                              | 3.75                 | 34,750                | 21.27%          |                                                                                                                                                                                                                                                                                                                                                                                                                                                                                                                                                                                                                                                                                                                                                                                                                                                                                                                                                                                                                                                                                                                                                                                                                                                                                                                                                                                                                                                                                                                                                                                                                                                                                                                                                                                                                                                                                                                                                                                                                                                                                                                                |                   |
|                          | Building 3                              | 1.84                 | 7,100                 | 8.84%           | The second secon |                   |
| The second               | Building 4                              | 1.83                 | 3,400                 | 4.26%           |                                                                                                                                                                                                                                                                                                                                                                                                                                                                                                                                                                                                                                                                                                                                                                                                                                                                                                                                                                                                                                                                                                                                                                                                                                                                                                                                                                                                                                                                                                                                                                                                                                                                                                                                                                                                                                                                                                                                                                                                                                                                                                                                |                   |
|                          | Building 5                              | 2.08                 | 40,000                | 44.12%          |                                                                                                                                                                                                                                                                                                                                                                                                                                                                                                                                                                                                                                                                                                                                                                                                                                                                                                                                                                                                                                                                                                                                                                                                                                                                                                                                                                                                                                                                                                                                                                                                                                                                                                                                                                                                                                                                                                                                                                                                                                                                                                                                |                   |
|                          | Building 6                              | 3.65                 | 72,000                | 45.34%          |                                                                                                                                                                                                                                                                                                                                                                                                                                                                                                                                                                                                                                                                                                                                                                                                                                                                                                                                                                                                                                                                                                                                                                                                                                                                                                                                                                                                                                                                                                                                                                                                                                                                                                                                                                                                                                                                                                                                                                                                                                                                                                                                |                   |
| D See                    | Building 7                              | 4.51                 | 80,000                | 40.73%          |                                                                                                                                                                                                                                                                                                                                                                                                                                                                                                                                                                                                                                                                                                                                                                                                                                                                                                                                                                                                                                                                                                                                                                                                                                                                                                                                                                                                                                                                                                                                                                                                                                                                                                                                                                                                                                                                                                                                                                                                                                                                                                                                |                   |
|                          | Building 8                              | 5.51                 | 110,000               | 45.87%          |                                                                                                                                                                                                                                                                                                                                                                                                                                                                                                                                                                                                                                                                                                                                                                                                                                                                                                                                                                                                                                                                                                                                                                                                                                                                                                                                                                                                                                                                                                                                                                                                                                                                                                                                                                                                                                                                                                                                                                                                                                                                                                                                |                   |
|                          | Building 9                              | 4.44                 | 45,000                | 23.27%          | NH BERK                                                                                                                                                                                                                                                                                                                                                                                                                                                                                                                                                                                                                                                                                                                                                                                                                                                                                                                                                                                                                                                                                                                                                                                                                                                                                                                                                                                                                                                                                                                                                                                                                                                                                                                                                                                                                                                                                                                                                                                                                                                                                                                        |                   |
|                          | Building 10                             | 26.66                | 600,000               | 51.67%          |                                                                                                                                                                                                                                                                                                                                                                                                                                                                                                                                                                                                                                                                                                                                                                                                                                                                                                                                                                                                                                                                                                                                                                                                                                                                                                                                                                                                                                                                                                                                                                                                                                                                                                                                                                                                                                                                                                                                                                                                                                                                                                                                |                   |
|                          | Building 11                             | 20.84                | 393,120               | 43.31%          |                                                                                                                                                                                                                                                                                                                                                                                                                                                                                                                                                                                                                                                                                                                                                                                                                                                                                                                                                                                                                                                                                                                                                                                                                                                                                                                                                                                                                                                                                                                                                                                                                                                                                                                                                                                                                                                                                                                                                                                                                                                                                                                                |                   |
|                          | Building 12                             | 8.63                 | 149,760               | 39.82%          |                                                                                                                                                                                                                                                                                                                                                                                                                                                                                                                                                                                                                                                                                                                                                                                                                                                                                                                                                                                                                                                                                                                                                                                                                                                                                                                                                                                                                                                                                                                                                                                                                                                                                                                                                                                                                                                                                                                                                                                                                                                                                                                                | Deserte II comona |
|                          | Building 13                             | 16.96                | 361,920               | 48.98%          |                                                                                                                                                                                                                                                                                                                                                                                                                                                                                                                                                                                                                                                                                                                                                                                                                                                                                                                                                                                                                                                                                                                                                                                                                                                                                                                                                                                                                                                                                                                                                                                                                                                                                                                                                                                                                                                                                                                                                                                                                                                                                                                                | 6 6 Expressway -  |
|                          | Building 14                             | 18.50                | 417,963               | 51.88%          |                                                                                                                                                                                                                                                                                                                                                                                                                                                                                                                                                                                                                                                                                                                                                                                                                                                                                                                                                                                                                                                                                                                                                                                                                                                                                                                                                                                                                                                                                                                                                                                                                                                                                                                                                                                                                                                                                                                                                                                                                                                                                                                                |                   |
|                          | Building 15                             | 6.65                 | 108,500               | 37.43%          |                                                                                                                                                                                                                                                                                                                                                                                                                                                                                                                                                                                                                                                                                                                                                                                                                                                                                                                                                                                                                                                                                                                                                                                                                                                                                                                                                                                                                                                                                                                                                                                                                                                                                                                                                                                                                                                                                                                                                                                                                                                                                                                                |                   |
|                          | Building 16                             | 2.65                 | 22,500                | 19.48%          |                                                                                                                                                                                                                                                                                                                                                                                                                                                                                                                                                                                                                                                                                                                                                                                                                                                                                                                                                                                                                                                                                                                                                                                                                                                                                                                                                                                                                                                                                                                                                                                                                                                                                                                                                                                                                                                                                                                                                                                                                                                                                                                                |                   |
|                          | Building 17                             | 15.43                | 303,404               | 45.14%          |                                                                                                                                                                                                                                                                                                                                                                                                                                                                                                                                                                                                                                                                                                                                                                                                                                                                                                                                                                                                                                                                                                                                                                                                                                                                                                                                                                                                                                                                                                                                                                                                                                                                                                                                                                                                                                                                                                                                                                                                                                                                                                                                |                   |
|                          | Building 18                             | 17.45                | 343,920               | 45.26%          |                                                                                                                                                                                                                                                                                                                                                                                                                                                                                                                                                                                                                                                                                                                                                                                                                                                                                                                                                                                                                                                                                                                                                                                                                                                                                                                                                                                                                                                                                                                                                                                                                                                                                                                                                                                                                                                                                                                                                                                                                                                                                                                                |                   |
|                          | Building 19                             | 25.87                | 562,120               | 49.88%          |                                                                                                                                                                                                                                                                                                                                                                                                                                                                                                                                                                                                                                                                                                                                                                                                                                                                                                                                                                                                                                                                                                                                                                                                                                                                                                                                                                                                                                                                                                                                                                                                                                                                                                                                                                                                                                                                                                                                                                                                                                                                                                                                |                   |
|                          | Building 20                             | 2.29                 | 36,250                | 36.30%          |                                                                                                                                                                                                                                                                                                                                                                                                                                                                                                                                                                                                                                                                                                                                                                                                                                                                                                                                                                                                                                                                                                                                                                                                                                                                                                                                                                                                                                                                                                                                                                                                                                                                                                                                                                                                                                                                                                                                                                                                                                                                                                                                |                   |
|                          | Building 21                             | 4.01                 | 99,840                | 57.12%          |                                                                                                                                                                                                                                                                                                                                                                                                                                                                                                                                                                                                                                                                                                                                                                                                                                                                                                                                                                                                                                                                                                                                                                                                                                                                                                                                                                                                                                                                                                                                                                                                                                                                                                                                                                                                                                                                                                                                                                                                                                                                                                                                |                   |
|                          | Building 22                             | 7.22                 | 165,000               | 52.43%          |                                                                                                                                                                                                                                                                                                                                                                                                                                                                                                                                                                                                                                                                                                                                                                                                                                                                                                                                                                                                                                                                                                                                                                                                                                                                                                                                                                                                                                                                                                                                                                                                                                                                                                                                                                                                                                                                                                                                                                                                                                                                                                                                |                   |
|                          | Building 23                             | 7.24                 | 165,000               | 52.33%          |                                                                                                                                                                                                                                                                                                                                                                                                                                                                                                                                                                                                                                                                                                                                                                                                                                                                                                                                                                                                                                                                                                                                                                                                                                                                                                                                                                                                                                                                                                                                                                                                                                                                                                                                                                                                                                                                                                                                                                                                                                                                                                                                |                   |
|                          | Total                                   | 268.58               | 5,260,347             | 44.96%          |                                                                                                                                                                                                                                                                                                                                                                                                                                                                                                                                                                                                                                                                                                                                                                                                                                                                                                                                                                                                                                                                                                                                                                                                                                                                                                                                                                                                                                                                                                                                                                                                                                                                                                                                                                                                                                                                                                                                                                                                                                                                                                                                |                   |
|                          |                                         |                      |                       |                 |                                                                                                                                                                                                                                                                                                                                                                                                                                                                                                                                                                                                                                                                                                                                                                                                                                                                                                                                                                                                                                                                                                                                                                                                                                                                                                                                                                                                                                                                                                                                                                                                                                                                                                                                                                                                                                                                                                                                                                                                                                                                                                                                |                   |
|                          |                                         |                      |                       |                 | A to W                                                                                                                                                                                                                                                                                                                                                                                                                                                                                                                                                                                                                                                                                                                                                                                                                                                                                                                                                                                                                                                                                                                                                                                                                                                                                                                                                                                                                                                                                                                                                                                                                                                                                                                                                                                                                                                                                                                                                                                                                                                                                                                         |                   |
|                          |                                         | D                    |                       | Cof             |                                                                                                                                                                                                                                                                                                                                                                                                                                                                                                                                                                                                                                                                                                                                                                                                                                                                                                                                                                                                                                                                                                                                                                                                                                                                                                                                                                                                                                                                                                                                                                                                                                                                                                                                                                                                                                                                                                                                                                                                                                                                                                                                |                   |
|                          |                                         | A RE TO THE T        |                       | C a             | CICO EXP                                                                                                                                                                                                                                                                                                                                                                                                                                                                                                                                                                                                                                                                                                                                                                                                                                                                                                                                                                                                                                                                                                                                                                                                                                                                                                                                                                                                                                                                                                                                                                                                                                                                                                                                                                                                                                                                                                                                                                                                                                                                                                                       |                   |
|                          |                                         |                      |                       |                 |                                                                                                                                                                                                                                                                                                                                                                                                                                                                                                                                                                                                                                                                                                                                                                                                                                                                                                                                                                                                                                                                                                                                                                                                                                                                                                                                                                                                                                                                                                                                                                                                                                                                                                                                                                                                                                                                                                                                                                                                                                                                                                                                |                   |
|                          |                                         |                      |                       |                 |                                                                                                                                                                                                                                                                                                                                                                                                                                                                                                                                                                                                                                                                                                                                                                                                                                                                                                                                                                                                                                                                                                                                                                                                                                                                                                                                                                                                                                                                                                                                                                                                                                                                                                                                                                                                                                                                                                                                                                                                                                                                                                                                |                   |
| AND THE REAL PROPERTY OF |                                         |                      | •                     |                 |                                                                                                                                                                                                                                                                                                                                                                                                                                                                                                                                                                                                                                                                                                                                                                                                                                                                                                                                                                                                                                                                                                                                                                                                                                                                                                                                                                                                                                                                                                                                                                                                                                                                                                                                                                                                                                                                                                                                                                                                                                                                                                                                |                   |
|                          |                                         |                      |                       |                 |                                                                                                                                                                                                                                                                                                                                                                                                                                                                                                                                                                                                                                                                                                                                                                                                                                                                                                                                                                                                                                                                                                                                                                                                                                                                                                                                                                                                                                                                                                                                                                                                                                                                                                                                                                                                                                                                                                                                                                                                                                                                                                                                |                   |
|                          |                                         |                      | The second second     | to the state    |                                                                                                                                                                                                                                                                                                                                                                                                                                                                                                                                                                                                                                                                                                                                                                                                                                                                                                                                                                                                                                                                                                                                                                                                                                                                                                                                                                                                                                                                                                                                                                                                                                                                                                                                                                                                                                                                                                                                                                                                                                                                                                                                |                   |
| A CARLES                 |                                         |                      | in the second         |                 |                                                                                                                                                                                                                                                                                                                                                                                                                                                                                                                                                                                                                                                                                                                                                                                                                                                                                                                                                                                                                                                                                                                                                                                                                                                                                                                                                                                                                                                                                                                                                                                                                                                                                                                                                                                                                                                                                                                                                                                                                                                                                                                                |                   |
| R CONTRACT OFFICIAL      | and |                      |                       |                 |                                                                                                                                                                                                                                                                                                                                                                                                                                                                                                                                                                                                                                                                                                                                                                                                                                                                                                                                                                                                                                                                                                                                                                                                                                                                                                                                                                                                                                                                                                                                                                                                                                                                                                                                                                                                                                                                                                                                                                                                                                                                                                                                |                   |
|                          | No. Th                                  | 5 - 1 1 MA           |                       |                 | THE STREET                                                                                                                                                                                                                                                                                                                                                                                                                                                                                                                                                                                                                                                                                                                                                                                                                                                                                                                                                                                                                                                                                                                                                                                                                                                                                                                                                                                                                                                                                                                                                                                                                                                                                                                                                                                                                                                                                                                                                                                                                                                                                                                     |                   |