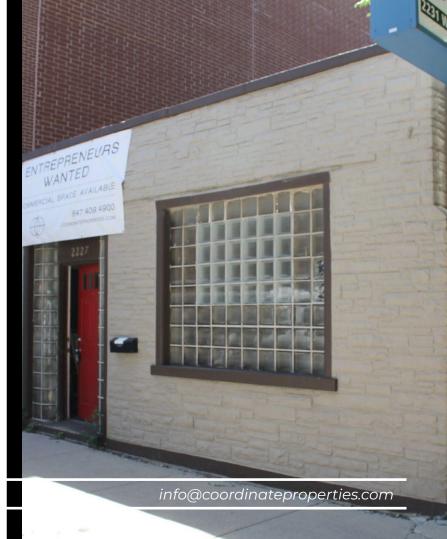

# Multi-Use Business Space For Lease

2227 W Belmont Ave. Chicago, IL

847.409.4900

- 750 SqFt indoors + Extra large exclusive fenced in yard/outdoor space
- C1-1 Zoning
- High foot traffic for complimentary animal businesses already in area
- Massive basement for storage of inventory
- Possible conversion to office or cafe

#### 2227 W Belmont Ave. Chicago, IL