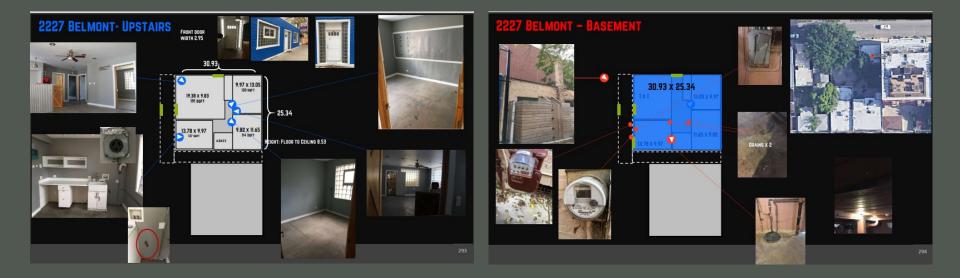

# Multi-Use Business Space For Lease

2227 W Belmont Ave. Chicago, IL

847.409.4900

- 750 SqFt indoors + Extra large exclusive fenced in yard/outdoor space
- C1-1 Zoning
- High foot traffic for complimentary animal businesses already in area
- Massive basement for storage of inventory
- Possible conversion to office or cafe