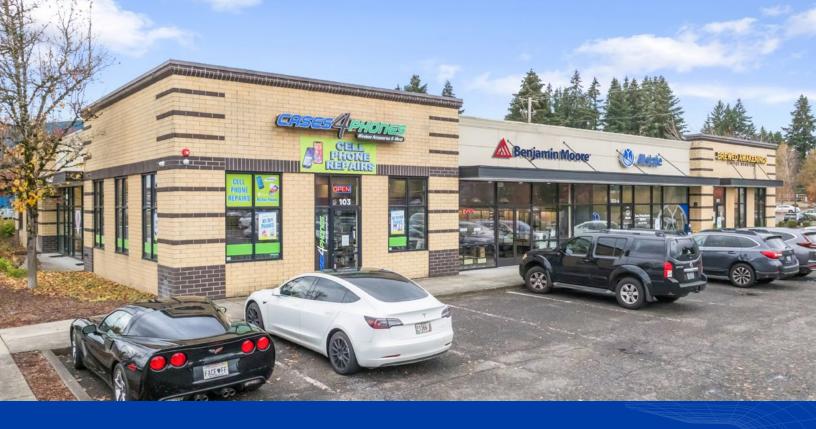

## **ANDRESEN MARKETPLACE**

6709 Northeast 63rd Street, Vancouver, WA 98661

Asking Price: \$3.2M | Cap Rate: 6.00%

## **CLICK TO VIEW OFFERING MEMORANDUM**

**INVESTMENT HIGHLIGHTS** 

- ♦ Outparcel to Safeway, the only grocery store in a 2-mile radius, and ranked in the 94th percentile for number of visits per Placer.Al
- ♦ Diverse mix of local and national tenants, including a brand-new Benjamin Moore
- Strong submarket boasts 2.4% retail vacancy rate
- ♦ Situated on highly visible hard corner of NE 63rd St and Andresen Rd., with strong daily traffic counts of 22,027 VPD and a drive thru for Brewed Awakenings
- High growth submarket with nearly 300 multifamily units either built or under construction within a 1.5-mile radius since 2023
- ♦ Located in Vancouver, WA, the fastest growing city in the PNW