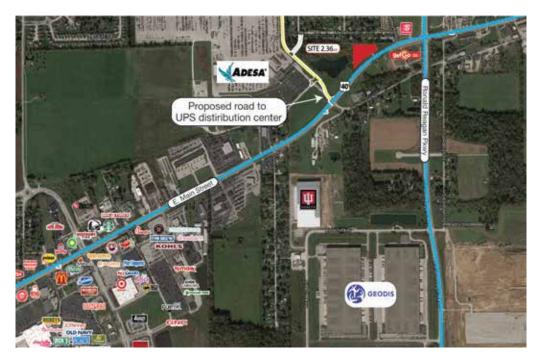

## For Sale Commercial Outlot - US 40 & Ronald Reagan Plainfield, IN

This 2.36 +/- acre development opportunity in the Town of Plainfield is zoned Commercial. An excellent use would be a retail center, food outlet, or office building.

Approximately 450' of road frontage on US 40. The location has great potential for development and is perfect for a retail outlot or office. Several large employers in this new growth area supported by the Town.