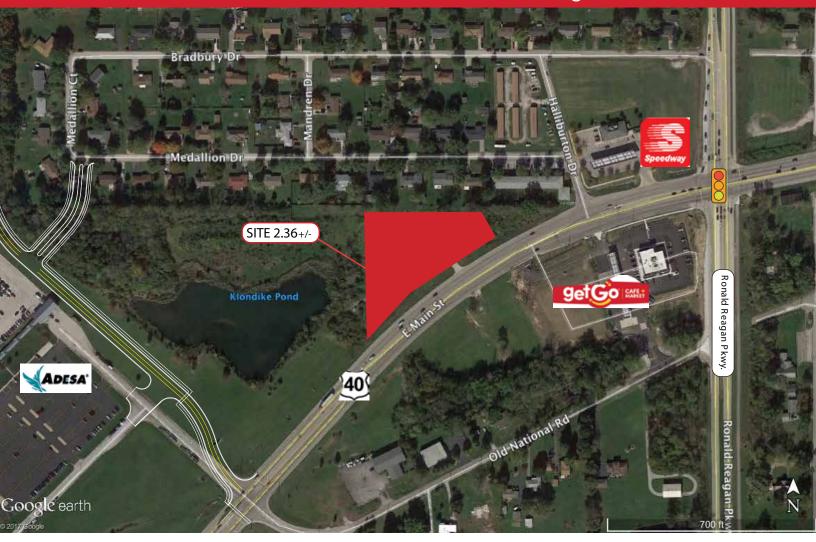

## For Sale Commercial Outlot - US 40 & Ronald Reagan Plainfield, IN

## For Sale Commercial Outlot - US 40 & Ronald Reagan Plainfield, IN

This 2.36 +/- acre development opportunity in the Town of Plainfield is zoned Commercial. An excellent use would be a retail center, food outlet, or office building.

Approximately 450' of road frontage on US 40. The location has great potential for development and is perfect for a retail outlot or office. Several large employers in this new growth area supported by the Town.

- Great location with easy access
- 2.36 +/- Acres available
- Good traffic count at 28,000 VPD
- Excellent street frontage
- Commercial development opportuntiy
- New growth are supported by Plainfield
- Utilities nearby/on property
- Located in Town of Plainfield