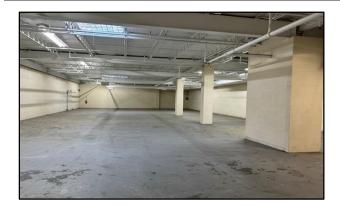

## Unit 210:

| Unit Size: | 8,638 +/- sq. ft. |
|------------|-------------------|
| Office:    | 250 sq. ft.       |
| Ceiling:   | 22' clear         |
| Loading:   | 1 Loading Dock    |
| Freight    | 6,000 lbs.        |
| Elevator:  |                   |

# Unit 211:

| Unit Size:           | 6,075 +/- sq. ft. |
|----------------------|-------------------|
| Office:              | 500 +/- sq. ft.   |
| Ceiling:             | 12' clear         |
| Loading:             | 1 Loading Dock    |
| Freight<br>Elavator: | 6,000 lbs.        |
| Price/CAM:           | \$14.00 MG        |