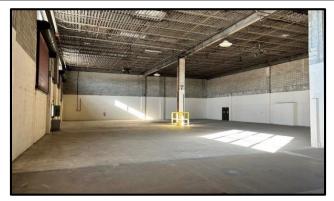

## Unit 210:

| Unit Size: | 8,638 +/- sq. ft. |
|------------|-------------------|
| Office:    | 250 sq. ft.       |
| Ceiling:   | 22' clear         |
| Loading:   | 1 Loading Dock    |
| Freight    | 6,000 lbs.        |
| Elevator:  |                   |

# Unit 211:

| Unit Size:           | 6,075 +/- sq. ft. |
|----------------------|-------------------|
| Office:              | 500 +/- sq. ft.   |
| Ceiling:             | 12' clear         |
| Loading:             | 1 Loading Dock    |
| Freight<br>Elavator: | 6,000 lbs.        |
| Price/CAM:           | \$14.00 MG        |