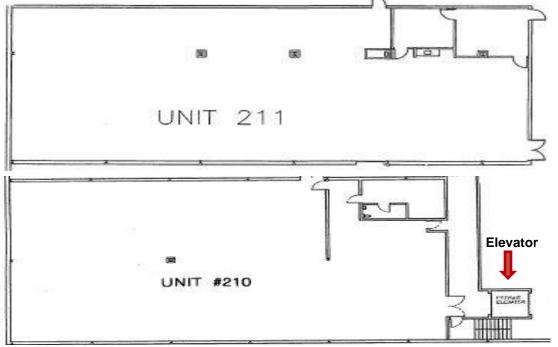

## Unit 210:

| Unit Size: | 8,638 +/- sq. ft. |
|------------|-------------------|
| Office:    | 250 sq. ft.       |
| Ceiling:   | 22' clear         |
| Loading:   | 1 Loading Dock    |
| Freight    | 6,000 lbs.        |
| Elevator:  |                   |

# Unit 211:

| Unit Size:           | 6,075 +/- sq. ft. |
|----------------------|-------------------|
| Office:              | 500 +/- sq. ft.   |
| Ceiling:             | 12' clear         |
| Loading:             | 1 Loading Dock    |
| Freight<br>Elavator: | 6,000 lbs.        |
| Price/CAM:           | \$14.00 MG        |