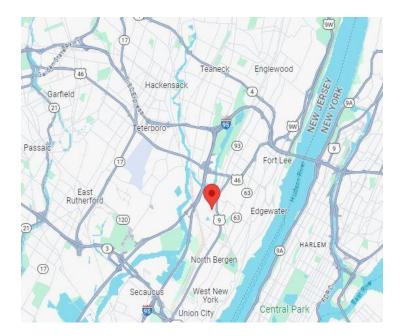

#### RIDGEFIELD, NJ 07657

Team Resources, as exclusive agent, is pleased to present these two second floor warehouse units conveniently located in Bergen County, NJ. This location provides easy & efficient access to many major highways leading north to south and east to west in the region.

#### Location:

| Lincoln Tunnel: | 4 +/- miles  |
|-----------------|--------------|
| Holland Tunnel: | 6 +/- miles  |
| NJ Turnpike:    | 6 +/- miles  |
| GW Bridge:      | 6 +/- miles  |
| Port Newark:    | 14 +/- miles |
|                 |              |