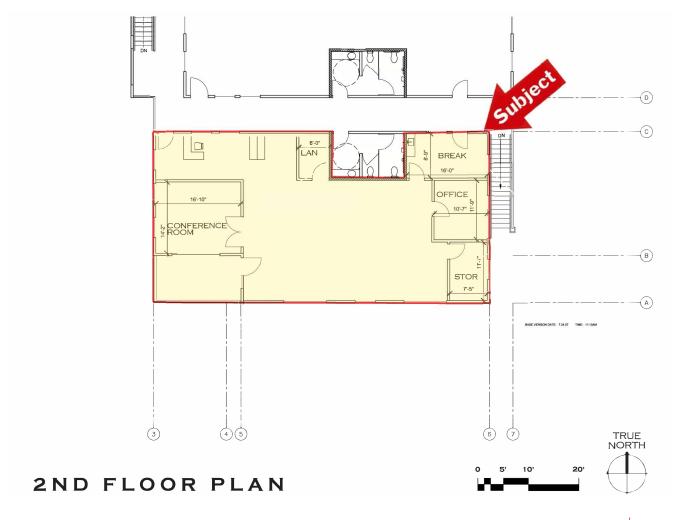

### **530 Paulding Circle, Ste. A** | Arroyo Grande, CA

Conveniently located 2nd floor professional office space in a mixed-use complex within the Village of Arroyo Grande. The space is configured with an "open" floorplan but has a large conference room, 1 private office, breakroom and communication room. The space has lots of natural light, a private deck overlooking the creek and restrooms in the hallway. Call listing agent for showing instructions.

#### **Property Details**

Year Built: 2005

Parking: Private parking in designated parking areas

Size: +/-2,138 Square FeetZoning: Village Mixed Use

Elevator: Yes

Restrooms: Common

· Condition: Improved as Professional Office