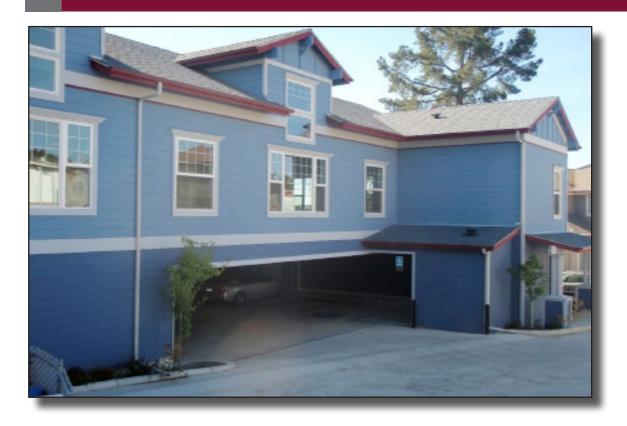

## FOR LEASE PROFESSIONAL OFFICE SPACE | ±2,138 SF

### **530 Paulding Circle, Ste. A** | Arroyo Grande, CA

Conveniently located 2nd floor professional office space in a mixed-use complex within the Village of Arroyo Grande. The space is configured with an "open" floorplan but has a large conference room, 1 private office, breakroom and communication room. The space has lots of natural light, a private deck overlooking the creek and restrooms in the hallway. Call listing agent for showing instructions.