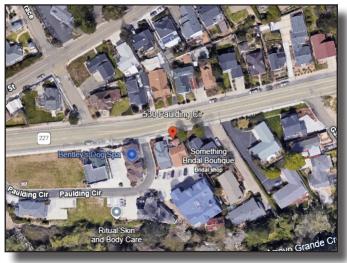

### **530 Paulding Circle, Ste. A** | Arroyo Grande, CA

Conveniently located 2nd floor professional office space in a mixed-use complex within the Village of Arroyo Grande. The space is configured with an "open" floorplan but has a large conference room, 1 private office, breakroom and communication room. The space has lots of natural light, a private deck overlooking the creek and restrooms in the hallway. Call listing agent for showing instructions.