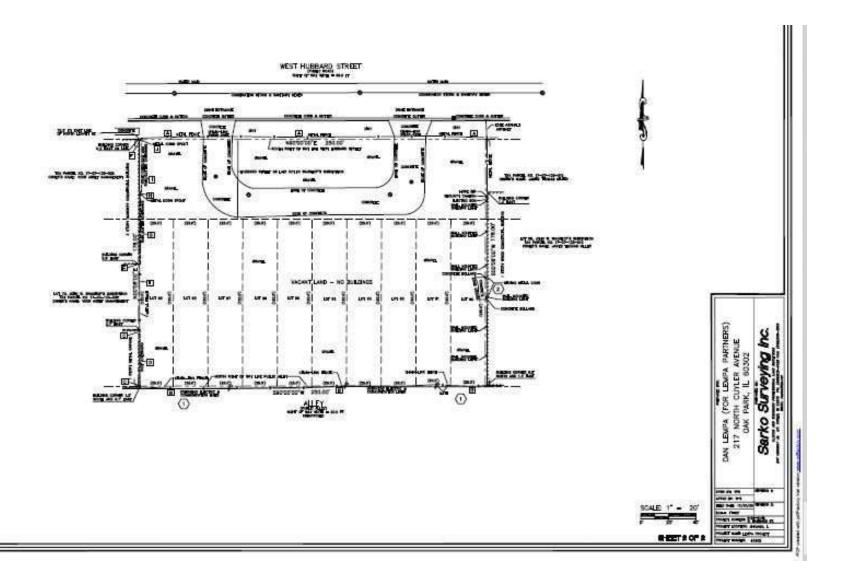

### **OFFERING SUMMARY**

| Sale Price:   | \$2,400,000            |
|---------------|------------------------|
| Available SF: | 44,500 Sq. Ft.         |
| Price / Acre: | \$2,400,000            |
| Zoning:       | PMD 4A                 |
| Market:       | West Town              |
| Submarket:    | Kinzie Corridor        |
| Taxes:        | \$25,000(Paid in 2023) |

### **PROPERTY OVERVIEW**

Vacant land for sale in the Kinzie Corridor.

HOWARD CAPLAN NICK SARACENO

312.337.4052 | hcaplan@ctkcp.com

#### **LOCATION OVERVIEW**

Kinzie Industrial Corridor

1 block south of the Grand Avenue Design District

1 1/2 blocks west of the Chicago Brewing District