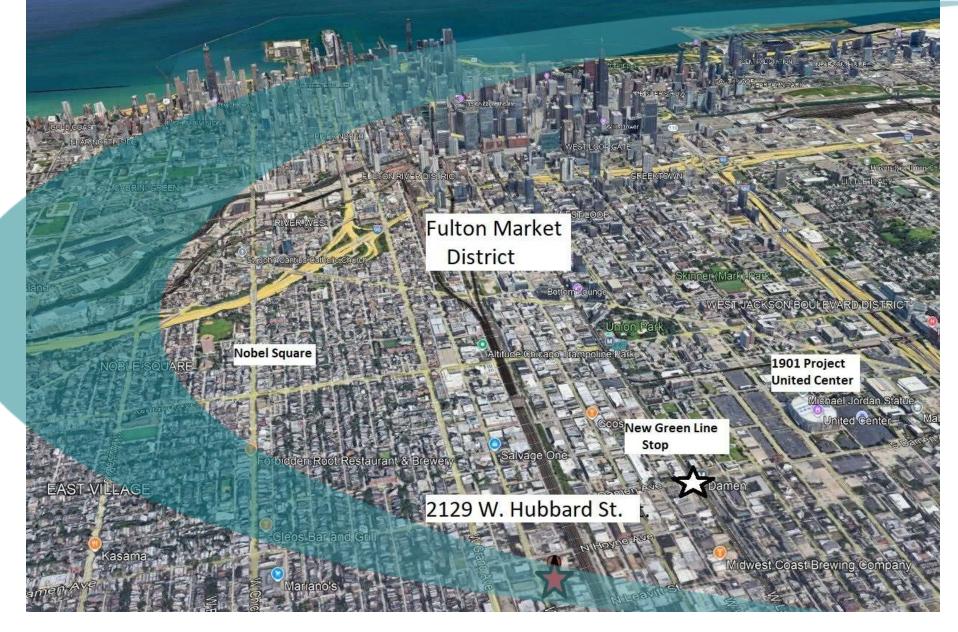

#### **LOCATION OVERVIEW**

Kinzie Industrial Corridor

1 block south of the Grand Avenue Design District

1 1/2 blocks west of the Chicago Brewing District

#### **PUBLIC TRANSPORTATION**

4 blocks to the Western Ave Metra Station at Hubbard & Artesian (North Central Service, Milwaukee District North Line & Milwaukee District West Line)

1 mile from Green & Pink Line CTA trains at Ashland & Lake

5 blocks to the new Green Line stop at Damen & Lake

**HOWARD CAPLAN** 

**NICK SARACENO** 

312.337.4052 | hcaplan@ctkcp.com

Land | For Sale

**HOWARD CAPLAN** 

**NICK SARACENO** 

312.337.4052 | hcaplan@ctkcp.com