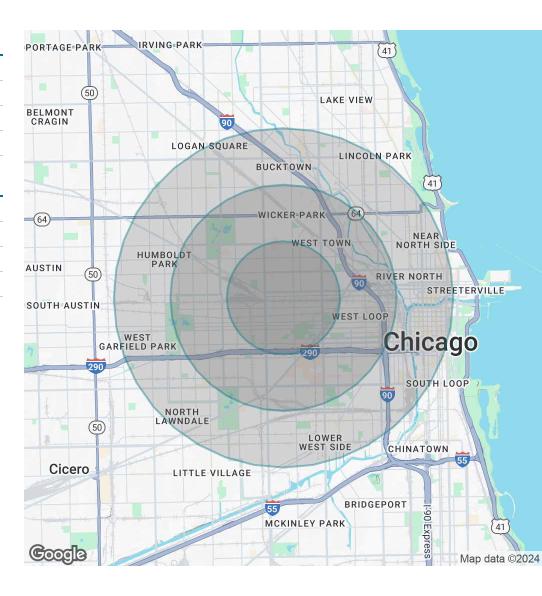

### Land | For Sale

| POPULATION                            | 1 MILE               | 2 MILES               | 3 MILES                |
|---------------------------------------|----------------------|-----------------------|------------------------|
| Total Population                      | 35,244               | 147,155               | 414,149                |
| Average Age                           | 35.3                 | 33.0                  | 32.8                   |
| Average Age (Male)                    | 35.3                 | 33.2                  | 32.5                   |
| Average Age (Female)                  | 35.9                 | 33.7                  | 33.5                   |
|                                       |                      |                       |                        |
|                                       |                      |                       |                        |
| HOUSEHOLDS & INCOME                   | 1 MILE               | 2 MILES               | 3 MILES                |
| HOUSEHOLDS & INCOME  Total Households | <b>1 MILE</b> 18,402 | <b>2 MILES</b> 74,387 | <b>3 MILES</b> 212,062 |
|                                       |                      |                       |                        |
| Total Households                      | 18,402               | 74,387                | 212,062                |

<sup>\*</sup> Demographic data derived from 2020 ACS - US Census

HOWARD CAPLAN
312.337.4052 | hcaplan@ctkcp.com

847.331.1339 | nsaraceno@ctkcp.com

Some of the Restaurants, Breweries & Other Businesses Within One Mile