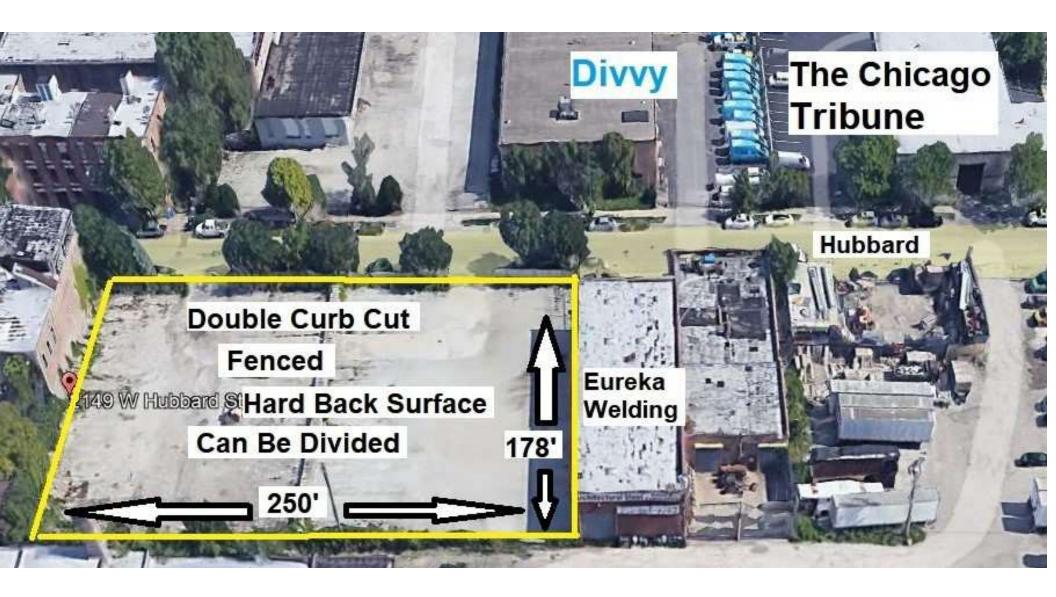

### **OFFERING SUMMARY**

| Sale Price:   | \$2,400,000            |
|---------------|------------------------|
| Available SF: | 44,500 Sq. Ft.         |
| Price / Acre: | \$2,400,000            |
| Zoning:       | PMD 4A                 |
| Market:       | West Town              |
| Submarket:    | Kinzie Corridor        |
| Taxes:        | \$25,000(Paid in 2023) |