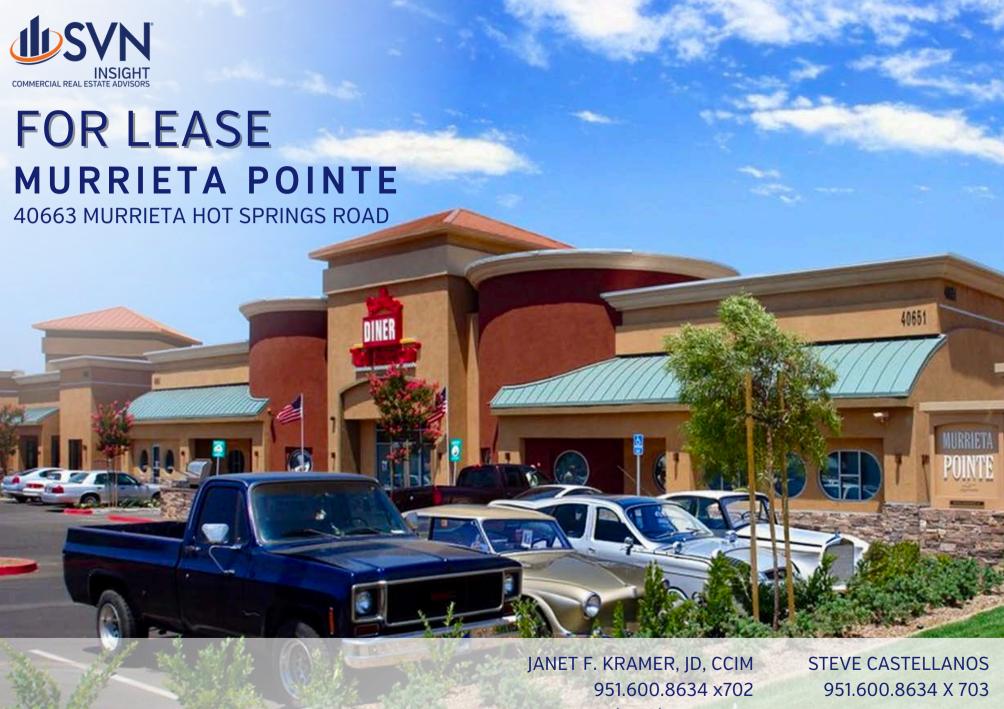

janetk@svn.com CalDRE #01351570

stevec@svn.com CalDRE #01922901

- Prime retail location on Murrieta Hot Springs Road between I-15 & I-215
- Walking distance to Rancho Springs Hospital and numerous medical office buildings
- Strong demographics and traffic counts; daytime population of 6,746 within 1 mile
- Beautifully appointed retail center with a great tenant mix
- Immediately across the street from the proposed "Golden Triangle" development, slated for over 1,700,000 square feet of retail, hotel, office and entertainment