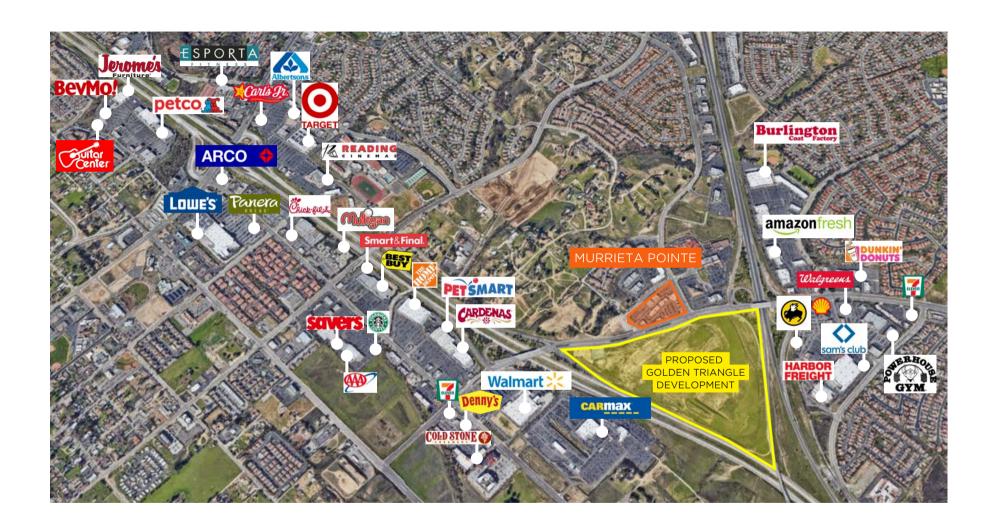

janetk@svn.com CalDRE #01351570

stevec@svn.com CalDRE #01922901

- Prime retail location on Murrieta Hot Springs Road between I-15 & I-215
- Walking distance to Rancho Springs Hospital and numerous medical office buildings
- Strong demographics and traffic counts; daytime population of 6,746 within 1 mile
- Beautifully appointed retail center with a great tenant mix
- Immediately across the street from the proposed "Golden Triangle" development, slated for over 1,700,000 square feet of retail, hotel, office and entertainment