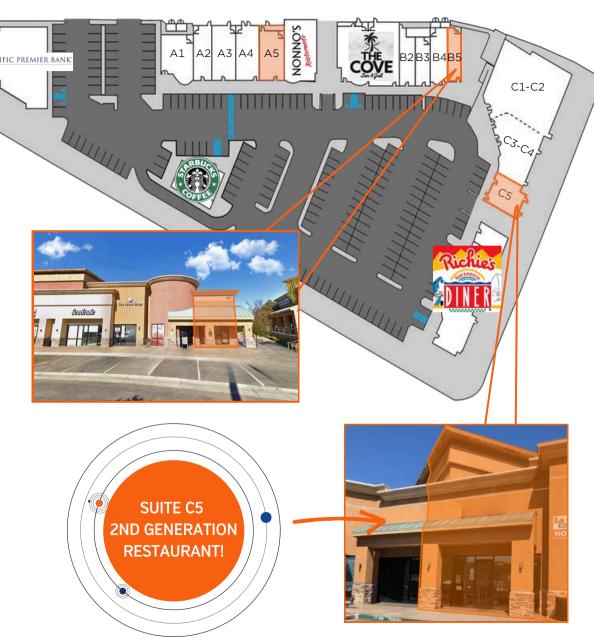

JANET F. KRAMER, JD, CCIM STEVE CASTELLANOS 951.600.8634 x702 janetk@svn.com CalDRE #01351570

951.600.8634 X 703 stevec@svn.com CaIDRE #01922901

Asking Rent: \$3.00 PSF NNN

Current Nets: \$1.00

| Suite  | Tenant                | Size      |
|--------|-----------------------|-----------|
| A1     | Salon O               | ±1,997 SF |
| A2     | Red Persimmon Salon   | ±1,409 SF |
| A3     | Dr. Yap, D.D.S.       | ±1,711 SF |
| A4     | Murrieta Dermatology  | ±2,032 SF |
| A5     | AVAILABLE FEB 2025    | ±1,759 SF |
| A6     | Nonno's Ristorante    | ±2,484 SF |
| B1     | The Cove Bar & Grill  | ±5,239 SF |
| B2     | Aros Massage Studio   | ±1,370 SF |
| В3     | The Brow Shop         | ±778 SF   |
| В4     | Nail Studio           | ±1,375 SF |
| B5     | AVAILABLE             | ±909 SF   |
| C1-C2  | Tem. Valley Digestive | ±5,689 SF |
| C3-C4  | Murrieta Dermatology  | ±3,614 SF |
| C5     | AVAILABLE             | ±1,470 SF |
| Bldg.D | Richie's Diner        | ±6,966 SF |
| Pad 1  | Starbucks             | ±2,042 SF |
| Pad 2  | Pacific Premiere Bank | ±5,000 SF |