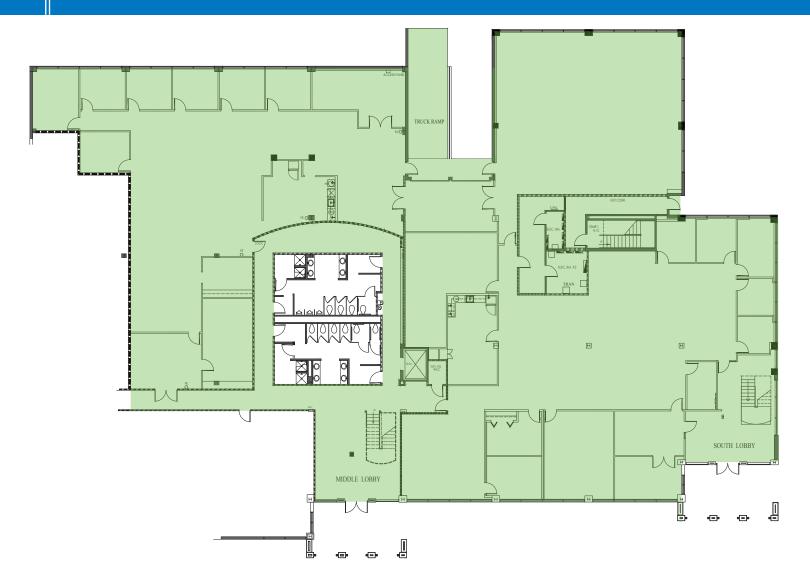

FOR LEASE - 36,618 SF AVAILABLE

### **BUILDING HIGHLIGHTS**

| Suite | Available SF | Floor           |
|-------|--------------|-----------------|
| 104   | 17,408       | 1 <sup>st</sup> |
| 201   | 3,360        | $2^{\rm nd}$    |
| 202   | 3,313        | 2 <sup>nd</sup> |
| 204   | 4,475        | $2^{\rm nd}$    |
| 206   | 8,062        | 2 <sup>nd</sup> |

- Flexible demise options
- Office and warehouse available
- Dock high and drive-in loading available
- Contemporary building appeal
- Great ingress and egress into the property
- Abundant parking 4/1,000 ratio
- After hours card access and on-site security