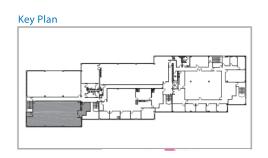

### 1301 EAST ARAPAHO ROAD

**RICHARDSON, TEXAS 75081** 

### WILSON - RICHARDSON 1301 ARAPAHO DRIVE

RICHARDSON, TEXAS 75081

FOR INFORMATION CONTACT

FOR LEASE - 17,408 SF AVAILABLE