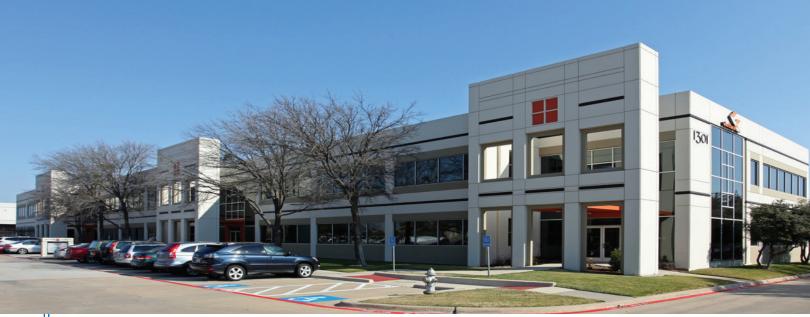

FOR LEASE - 36,618 SF AVAILABLE

# 1301 EAST ARAPAHO ROAD

**RICHARDSON, TEXAS 75081** 

- Flexible demise options
- Office and warehouse available
- Dock high and drive-in loading available
- Contemporary building appeal
- Great ingress and egress into the property
- Abundant parking 4/1,000 ratio
- After hours card access and on-site security

#### **LOCATION HIGHLIGHTS**

- Located in the heart of the Richardson submarket
- Located on major road with high traffic signage opportunities
- Close proximity to I-75