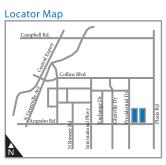

#### **LOCATION HIGHLIGHTS**

- Located in the heart of the Richardson submarket
- Located on major road with high traffic signage opportunities
- Close proximity to I-75

### 1301 EAST ARAPAHO ROAD

**RICHARDSON, TEXAS 75081** 