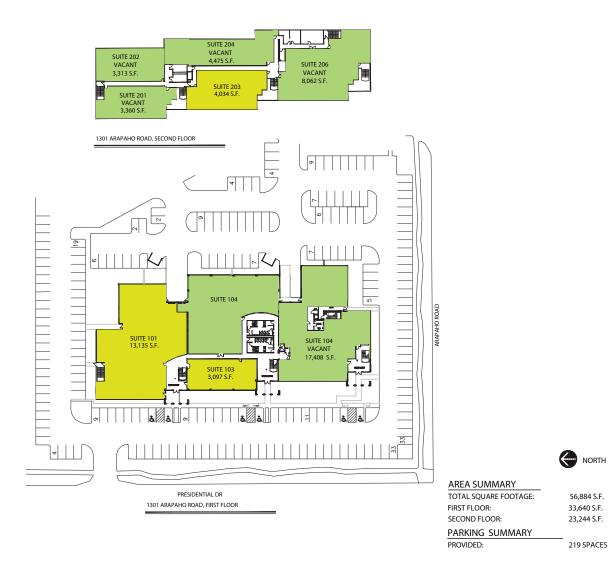

### **BUILDING HIGHLIGHTS**

| Suite | Available SF | Floor           |
|-------|--------------|-----------------|
| 104   | 17,408       | 1 <sup>st</sup> |
| 201   | 3,360        | $2^{\rm nd}$    |
| 202   | 3,313        | 2 <sup>nd</sup> |
| 204   | 4,475        | $2^{\rm nd}$    |
| 206   | 8,062        | 2 <sup>nd</sup> |

# 1301 EAST ARAPAHO ROAD, SUITE 104

**RICHARDSON, TEXAS 75081** 

Suite 104 17,408 S.F.

# 1301 EAST ARAPAHO ROAD, SUITE 201

**RICHARDSON, TEXAS 75081** 

Suite 201 3,360 S.F.

### 1301 EAST ARAPAHO ROAD, SUITE 202

**RICHARDSON, TEXAS 75081** 

Suite 202 3,313 S.F.

# 1301 EAST ARAPAHO ROAD, SUITE 204

**RICHARDSON, TEXAS 75081** 

Suite 204 4,475 S.F.

# 1301 EAST ARAPAHO ROAD, SUITE 206

**RICHARDSON, TEXAS 75081** 

Suite 206 8,062 S.F.