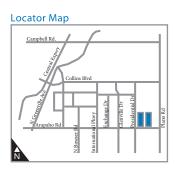

#### **LOCATION HIGHLIGHTS**

- Located in the heart of the Richardson submarket
- Located on major road with high traffic signage opportunities
- Close proximity to I-75

### 1301 EAST ARAPAHO ROAD

**RICHARDSON, TEXAS 75081** 