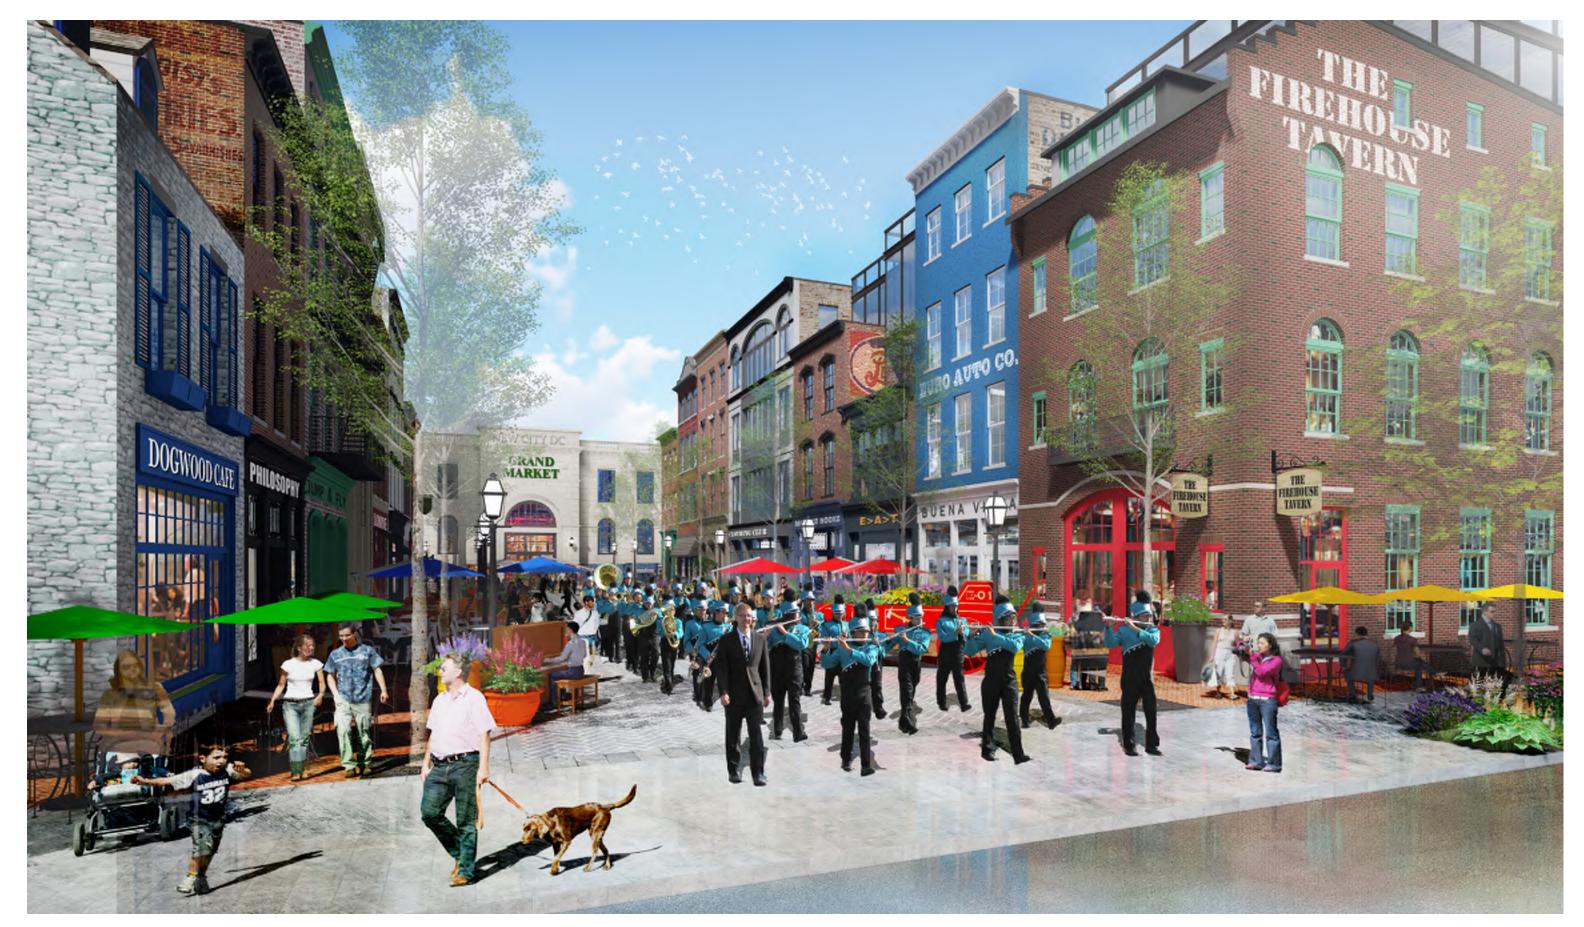

## VIEW OF MAIN STREET LOOKING NORTH

**RETAIL VIEW** FROM BROADWAY AVENUE

RETAIL VIEW FROM NEW CITY PLAZA NEWCITY DC

RETAIL VIEW FROM NEW CITY PLAZA NEWCITY DC

**RETAIL VIEW** FROM BROADWAY AVENUE