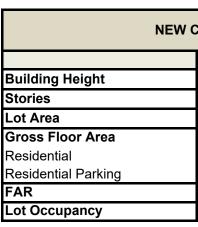

## VIEW OF APARTMENTS FROM BROADWAY AVENUE

LOTS 1 & 2 FROM NEW YORK AVENUE

LOTS 2 & 3 FROM NEW YORK AVENUE

|                                  |                    | Levels                           |  |  |  |  |  |  |  |  |
|----------------------------------|--------------------|----------------------------------|--|--|--|--|--|--|--|--|
| NEW CITY ZONING ANALYSIS - LOT 1 |                    |                                  |  |  |  |  |  |  |  |  |
|                                  | Required/Permitted | Proposed/Provided                |  |  |  |  |  |  |  |  |
| Building Height                  |                    | 75 Ft.                           |  |  |  |  |  |  |  |  |
| Stories                          |                    | 7                                |  |  |  |  |  |  |  |  |
| Lot Area                         |                    | 113,420 S.F.                     |  |  |  |  |  |  |  |  |
| Gross Floor Area                 | NA                 | 471,282 S.F.                     |  |  |  |  |  |  |  |  |
| Residential                      |                    | 406,782 S.F. (415 units)         |  |  |  |  |  |  |  |  |
| Residential Parking              |                    | 64,500 S.F. <b>(195 spaces)*</b> |  |  |  |  |  |  |  |  |
| FAR                              | 4.2 (              | IZ) 4.1                          |  |  |  |  |  |  |  |  |
| Lot Occupancy                    | 80                 | 739                              |  |  |  |  |  |  |  |  |