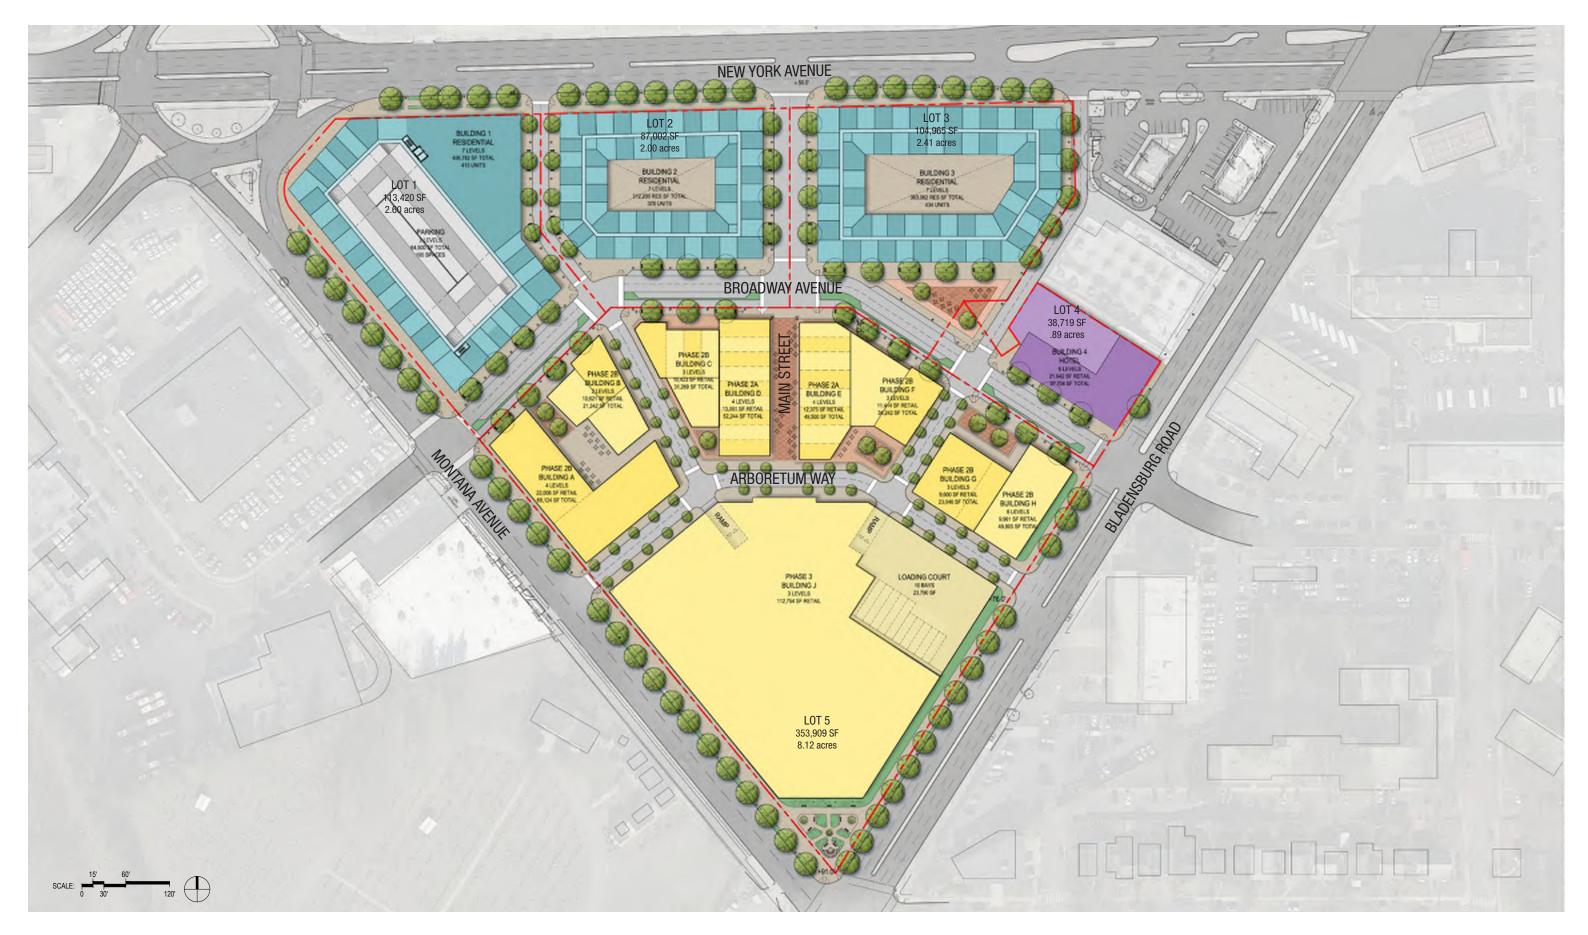

## VIEW OF APARTMENTS FROM BROADWAY AVENUE

LOTS 1 & 2 FROM NEW YORK AVENUE

LOTS 2 & 3 FROM NEW YORK AVENUE

|                                  |                    | Levels                           |  |  |  |  |  |  |  |  |
|----------------------------------|--------------------|----------------------------------|--|--|--|--|--|--|--|--|
| NEW CITY ZONING ANALYSIS - LOT 1 |                    |                                  |  |  |  |  |  |  |  |  |
|                                  | Required/Permitted | Proposed/Provided                |  |  |  |  |  |  |  |  |
| Building Height                  |                    | 75 Ft.                           |  |  |  |  |  |  |  |  |
| Stories                          |                    | 7                                |  |  |  |  |  |  |  |  |
| Lot Area                         |                    | 113,420 S.F.                     |  |  |  |  |  |  |  |  |
| Gross Floor Area                 | NA                 | 471,282 S.F.                     |  |  |  |  |  |  |  |  |
| Residential                      |                    | 406,782 S.F. (415 units)         |  |  |  |  |  |  |  |  |
| Residential Parking              |                    | 64,500 S.F. <b>(195 spaces)*</b> |  |  |  |  |  |  |  |  |
| FAR                              | 4.2 (              | IZ) 4.1                          |  |  |  |  |  |  |  |  |
| Lot Occupancy                    | 80                 | 739                              |  |  |  |  |  |  |  |  |

## Typical Floor Plan

| NEW CITY DC - AREA SUMMARY                       |                                                   |          |         |       |           |       |               |               |          |          |            |                           |                           |                           |                             |                                |                                  |
|--------------------------------------------------|---------------------------------------------------|----------|---------|-------|-----------|-------|---------------|---------------|----------|----------|------------|---------------------------|---------------------------|---------------------------|-----------------------------|--------------------------------|----------------------------------|
|                                                  | BUILDIN                                           | G HEIGHT | RETAIL  |       | RESIDENT  | IAL   | OFFICE        | HOTEL         |          |          | PARKING    |                           |                           |                           |                             | GRAND TOTAL                    | GRAND TOTAL                      |
| BLDG                                             | FEET                                              | FLOORS   | GFA     | *LVLS | GFA       | UNITS | GFA           | GFA           | UNITS    | LVLS     | AREA       | REQ'D<br>RETAIL<br>SPACES | REQ'D<br>RESID.<br>SPACES | REQ'D<br>OFFICE<br>SPACES | TOTAL<br>SPACES<br>PROVIDED | GFA (NO PARKING<br>OR LOADING) | GSF (INCL. PARKING<br>& LOADING) |
| PHASE 1A - NEW YORK AVENUE RESIDENTIAL BUILDINGS |                                                   |          |         |       |           |       |               |               |          |          |            |                           |                           |                           |                             |                                |                                  |
| 1A                                               | 75                                                | 7        |         |       | 346,801   | 350   |               |               |          | 7        | 57,786     | 0                         | 117                       | 0                         | 122                         | 346,801                        | 404,587                          |
| 1B                                               | 75                                                | 7        |         |       | 101,941   | 98    |               |               |          | 7        | 14,563     | 0                         | 33                        | 0                         | 33                          | 101,941                        | 116,504                          |
| 2                                                | 75                                                | 7        | 12,177  | 1     | 300,023   | 378   |               |               |          | 7        | 55,130     | 16                        | 126                       | 0                         | 167                         | 312,200                        | 367,330                          |
| 3                                                | 75                                                | 7        | 5,592   | 1     | 357,470   | 434   |               |               |          | 7        | 67,828     | 8                         | 145                       | 0                         | 206                         | 363,062                        | 430,890                          |
| 4                                                | 75                                                | 7        | 21,642  | 1     |           |       |               | 76,062        | 234      | 6        |            | 29                        | 38                        | 0                         | 0                           | 97,704                         | 97,704                           |
| TOTAL                                            |                                                   |          | 39,411  |       | 1,106,235 | 1,260 |               | 76,062        | 234      |          | 195,307    |                           | 511                       |                           | 528                         | 1,221,708                      | 1,417,015                        |
|                                                  |                                                   |          |         |       |           |       | PHA           | ASE 2A - MAIN | STREET B | BUILDING | S          |                           |                           |                           |                             |                                |                                  |
| D                                                | 65                                                | 4        | 13,061  | 1     |           |       | 39,183        |               |          | 3        |            | 18                        | 0                         | 18                        |                             | 52,244                         | 52,244                           |
| E                                                | 65                                                | 4        | 12,375  | 1     |           |       | 37,125        |               |          | 3        |            | 17                        | 0                         | 19                        |                             | 49,500                         | 49,500                           |
| SURFACE<br>PARKING                               |                                                   |          |         |       |           |       |               |               |          |          | 63,078     |                           |                           |                           | 140                         | 0                              | 0                                |
| TOTAL                                            |                                                   |          | 25,436  |       |           |       | 76,308        |               |          |          | 63,078     |                           | 72                        |                           | 140                         | 101,744                        | 101,744                          |
|                                                  |                                                   |          |         |       |           |       | PHASE 2B - RE | TAIL BUILDING | S ALONG  | BROADW   | VAY AVENUE |                           |                           |                           |                             |                                |                                  |
| Α                                                | 70                                                | 4        | 22,006  | 1     | 46,128    | 38    |               |               |          | 3        |            | 21                        | 13                        | 0                         |                             | 68,134                         | 68,134                           |
| В                                                | 40                                                | 2        | 21,242  | 2     |           |       |               |               |          |          |            | 19                        | 0                         | 0                         |                             | 21,242                         | 21,242                           |
| С                                                | 60                                                | 3        | 10,423  | 1     | 20,846    | 22    |               |               |          | 2        |            | 11                        | 8                         | 0                         |                             | 31,269                         | 31,269                           |
| F                                                | 40                                                | 3        | 11,207  | 1     |           |       | 22,414        |               |          | 2        |            | 17                        | 0                         | 16                        |                             | 33,621                         | 33,621                           |
| G                                                | 50                                                | 3        | 16,326  | 2     |           |       | 6,726         |               |          | 1        |            | 28                        | 0                         | 4                         |                             | 23,052                         | 23,052                           |
| Н                                                | 70                                                | 6        | 9,961   | 1     | 49,805    | 70    |               |               |          | 5        |            | 14                        | 24                        | 0                         |                             | 59,766                         | 59,766                           |
| SURFACE<br>PARKING                               |                                                   |          |         |       |           |       |               |               |          |          | 116,107    |                           |                           |                           | 362                         | 0                              | 0                                |
| TOTAL                                            |                                                   |          | 91,165  |       | 116,779   | 130   | 29,140        |               |          |          | 116,107    |                           | 175                       |                           | 362                         | 237,084                        | 237,084                          |
|                                                  | PHASE 3 - REAR RETAIL BLDG AND STRUCTURED PARKING |          |         |       |           |       |               |               |          |          |            |                           |                           |                           |                             |                                |                                  |
| J                                                | 40                                                | 3        | 112,726 | 1     |           |       |               |               |          |          | 272,788    | 296                       | 44                        | 53                        | 785                         | 112,726                        | 480,186                          |
| TOTAL                                            |                                                   |          | 112,726 |       |           |       |               |               |          |          | 272,788    |                           | 393                       |                           | 785                         | 112,726                        | 480,186                          |

| GRAND TOTALS - ALL PHASES         |                                                                                              |  |  |  |  |  |  |  |  |  |  |  |
|-----------------------------------|----------------------------------------------------------------------------------------------|--|--|--|--|--|--|--|--|--|--|--|
| GRAND TOTAL                       | GRAND TOTAL 268,738 1,223,014 1,390 105,448 76,062 234 468,095 904 1,313 1,673,262 2,236,029 |  |  |  |  |  |  |  |  |  |  |  |
| *NOTE: surface parking from Phase |                                                                                              |  |  |  |  |  |  |  |  |  |  |  |