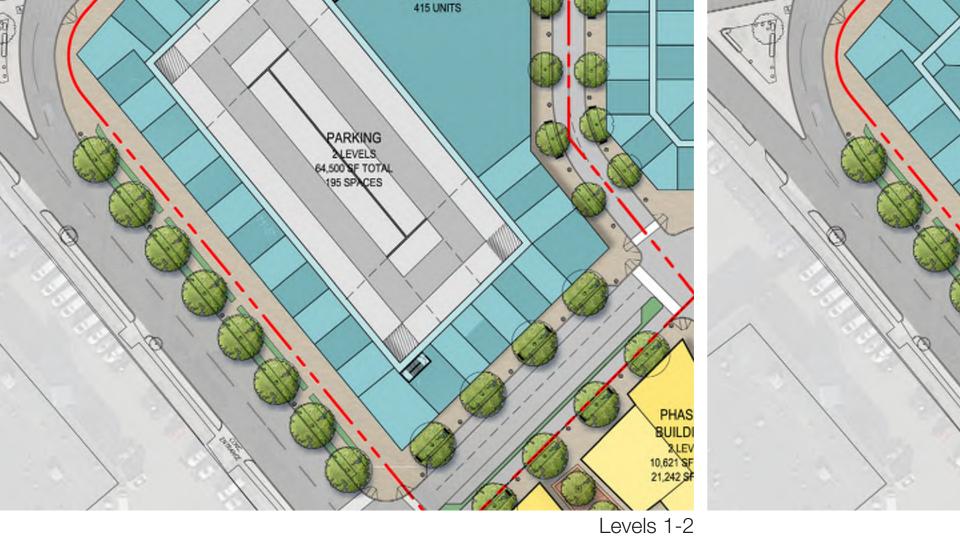

## VIEW OF APARTMENTS FROM BROADWAY AVENUE

LOTS 1 & 2 FROM NEW YORK AVENUE

LOTS 2 & 3 FROM NEW YORK AVENUE

|                                  |                    | Levels                           |  |  |  |  |  |  |  |  |
|----------------------------------|--------------------|----------------------------------|--|--|--|--|--|--|--|--|
| NEW CITY ZONING ANALYSIS - LOT 1 |                    |                                  |  |  |  |  |  |  |  |  |
|                                  | Required/Permitted | Proposed/Provided                |  |  |  |  |  |  |  |  |
| Building Height                  |                    | 75 Ft.                           |  |  |  |  |  |  |  |  |
| Stories                          |                    | 7                                |  |  |  |  |  |  |  |  |
| Lot Area                         |                    | 113,420 S.F.                     |  |  |  |  |  |  |  |  |
| Gross Floor Area                 | NA                 | 471,282 S.F.                     |  |  |  |  |  |  |  |  |
| Residential                      |                    | 406,782 S.F. (415 units)         |  |  |  |  |  |  |  |  |
| Residential Parking              |                    | 64,500 S.F. <b>(195 spaces)*</b> |  |  |  |  |  |  |  |  |
| FAR                              | 4.2 (              | IZ) 4.1                          |  |  |  |  |  |  |  |  |
| Lot Occupancy                    | 80                 | 739                              |  |  |  |  |  |  |  |  |