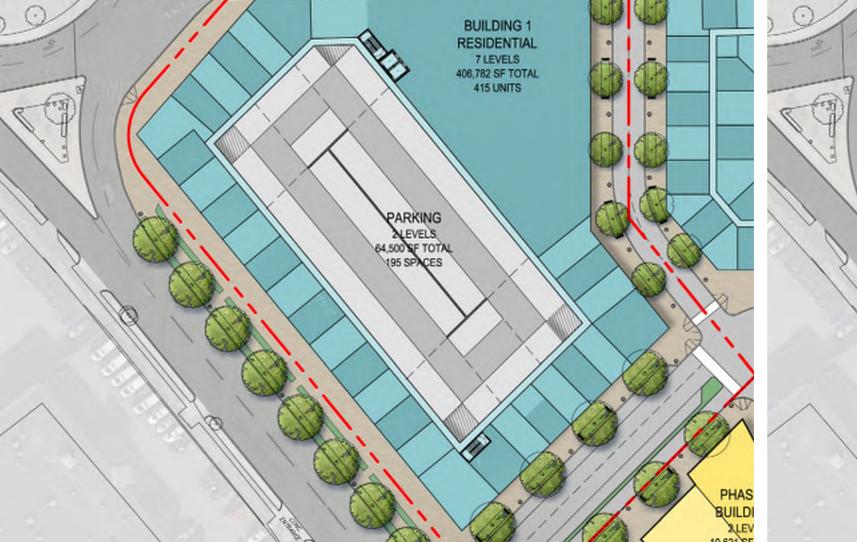

## VIEW OF APARTMENTS FROM BROADWAY AVENUE

LOTS 1 & 2 FROM NEW YORK AVENUE

LOTS 2 & 3 FROM NEW YORK AVENUE

|                                  |                    | Levels                           |  |  |  |  |  |  |  |  |
|----------------------------------|--------------------|----------------------------------|--|--|--|--|--|--|--|--|
| NEW CITY ZONING ANALYSIS - LOT 1 |                    |                                  |  |  |  |  |  |  |  |  |
|                                  | Required/Permitted | Proposed/Provided                |  |  |  |  |  |  |  |  |
| Building Height                  |                    | 75 Ft.                           |  |  |  |  |  |  |  |  |
| Stories                          |                    | 7                                |  |  |  |  |  |  |  |  |
| Lot Area                         |                    | 113,420 S.F.                     |  |  |  |  |  |  |  |  |
| Gross Floor Area                 | NA                 | 471,282 S.F.                     |  |  |  |  |  |  |  |  |
| Residential                      |                    | 406,782 S.F. (415 units)         |  |  |  |  |  |  |  |  |
| Residential Parking              |                    | 64,500 S.F. <b>(195 spaces)*</b> |  |  |  |  |  |  |  |  |
| FAR                              | 4.2 (              | IZ) 4.1                          |  |  |  |  |  |  |  |  |
| Lot Occupancy                    | 80                 | 739                              |  |  |  |  |  |  |  |  |