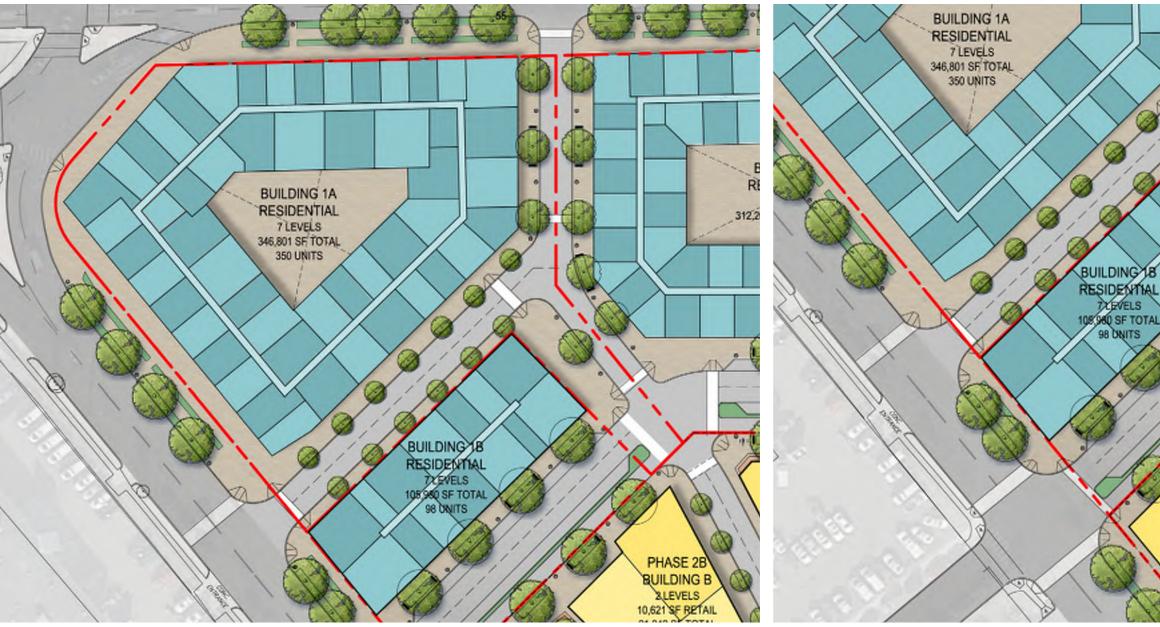

### (\*) Above grade parking included in gross floor area

1A: Levels 1-7

| NEW CITY ZONING ANALYSIS - LOT 1A |                                      |                           |  |  |  |  |  |  |  |
|-----------------------------------|--------------------------------------|---------------------------|--|--|--|--|--|--|--|
|                                   | Required/Permitted Proposed/Provided |                           |  |  |  |  |  |  |  |
| Building Height 75 Ft.            |                                      |                           |  |  |  |  |  |  |  |
| Stories                           |                                      | 7                         |  |  |  |  |  |  |  |
| Lot Area                          |                                      | 84,345 S.F.               |  |  |  |  |  |  |  |
| Gross Floor Area                  | NA                                   | 346,801 S.F.              |  |  |  |  |  |  |  |
| Residential                       |                                      | 346,801 S.F. (364 units)  |  |  |  |  |  |  |  |
| Residential Parking               |                                      | 57,786 S.F. (122 spaces)* |  |  |  |  |  |  |  |
| FAR                               | 4.2 (I                               | Z) 4.11                   |  |  |  |  |  |  |  |
| Lot Occupancy                     | 80                                   | % 59%                     |  |  |  |  |  |  |  |

### 1B: Levels 1-7

| CITY ZONING ANALYSIS - LOT 1B |                                 |      |  |  |  |  |  |  |  |  |
|-------------------------------|---------------------------------|------|--|--|--|--|--|--|--|--|
| Required/Permitted            | Proposed/Provided               |      |  |  |  |  |  |  |  |  |
|                               | 75 Ft.                          |      |  |  |  |  |  |  |  |  |
|                               | 7                               |      |  |  |  |  |  |  |  |  |
|                               | 28,988                          |      |  |  |  |  |  |  |  |  |
| NA                            | 105,980 S.F.                    |      |  |  |  |  |  |  |  |  |
|                               | 105,980 S.F. (98 units)         |      |  |  |  |  |  |  |  |  |
|                               | 15,140 S.F. <b>(33 spaces)*</b> |      |  |  |  |  |  |  |  |  |
| 4.2 (IZ)                      | )                               | 3.66 |  |  |  |  |  |  |  |  |
| 80%                           | 5                               | 52%  |  |  |  |  |  |  |  |  |