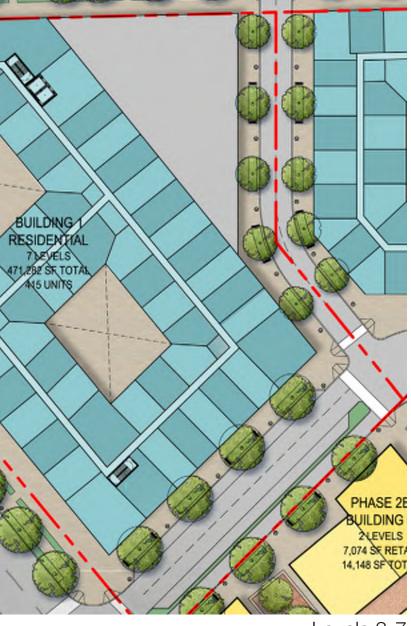

### (\*) Above grade parking included in gross floor area

1A: Levels 1-7

| NEW CITY ZONING ANALYSIS - LOT 1A |                                      |                           |  |  |  |  |  |  |  |
|-----------------------------------|--------------------------------------|---------------------------|--|--|--|--|--|--|--|
|                                   | Required/Permitted Proposed/Provided |                           |  |  |  |  |  |  |  |
| Building Height 75 Ft.            |                                      |                           |  |  |  |  |  |  |  |
| Stories                           |                                      | 7                         |  |  |  |  |  |  |  |
| Lot Area                          |                                      | 84,345 S.F.               |  |  |  |  |  |  |  |
| Gross Floor Area                  | NA                                   | 346,801 S.F.              |  |  |  |  |  |  |  |
| Residential                       |                                      | 346,801 S.F. (364 units)  |  |  |  |  |  |  |  |
| Residential Parking               |                                      | 57,786 S.F. (122 spaces)* |  |  |  |  |  |  |  |
| FAR                               | 4.2 (I                               | Z) 4.11                   |  |  |  |  |  |  |  |
| Lot Occupancy                     | 80                                   | % 59%                     |  |  |  |  |  |  |  |