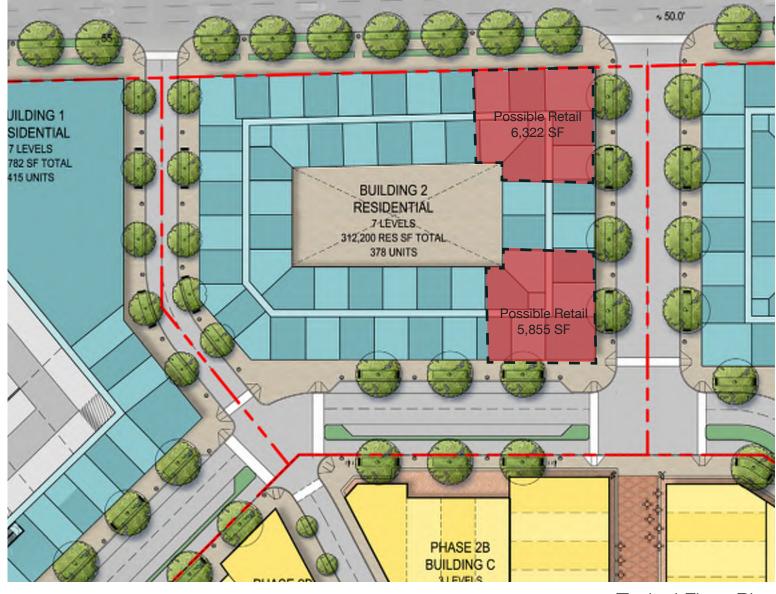

# LOT 2 ZONING ANALYSIS

(\*) Below grade parking excluded from gross floor area

|                  | NEW CITY ZONING ANALYS<br>Required/Permitted | Proposed/Provided                 |
|------------------|----------------------------------------------|-----------------------------------|
| Building Height  | · ·                                          | 75 Ft.                            |
| Stories          |                                              | 7                                 |
| Lot Area         |                                              | 87,002 S.F.                       |
| Gross Floor Area | NA                                           | 312,200 S.F.                      |
| Residential      |                                              | 300,023 S.F. (378 units)          |
| Retail           |                                              | 12,177 S.F.                       |
| Parking          |                                              | 55,130 S.F. <b>(167 spaces)</b> * |
| FAR              | 4.2 (                                        | IZ) 3.59                          |
| Lot Occupancy    | 80                                           | 0% 51%                            |

### Typical Floor Plan