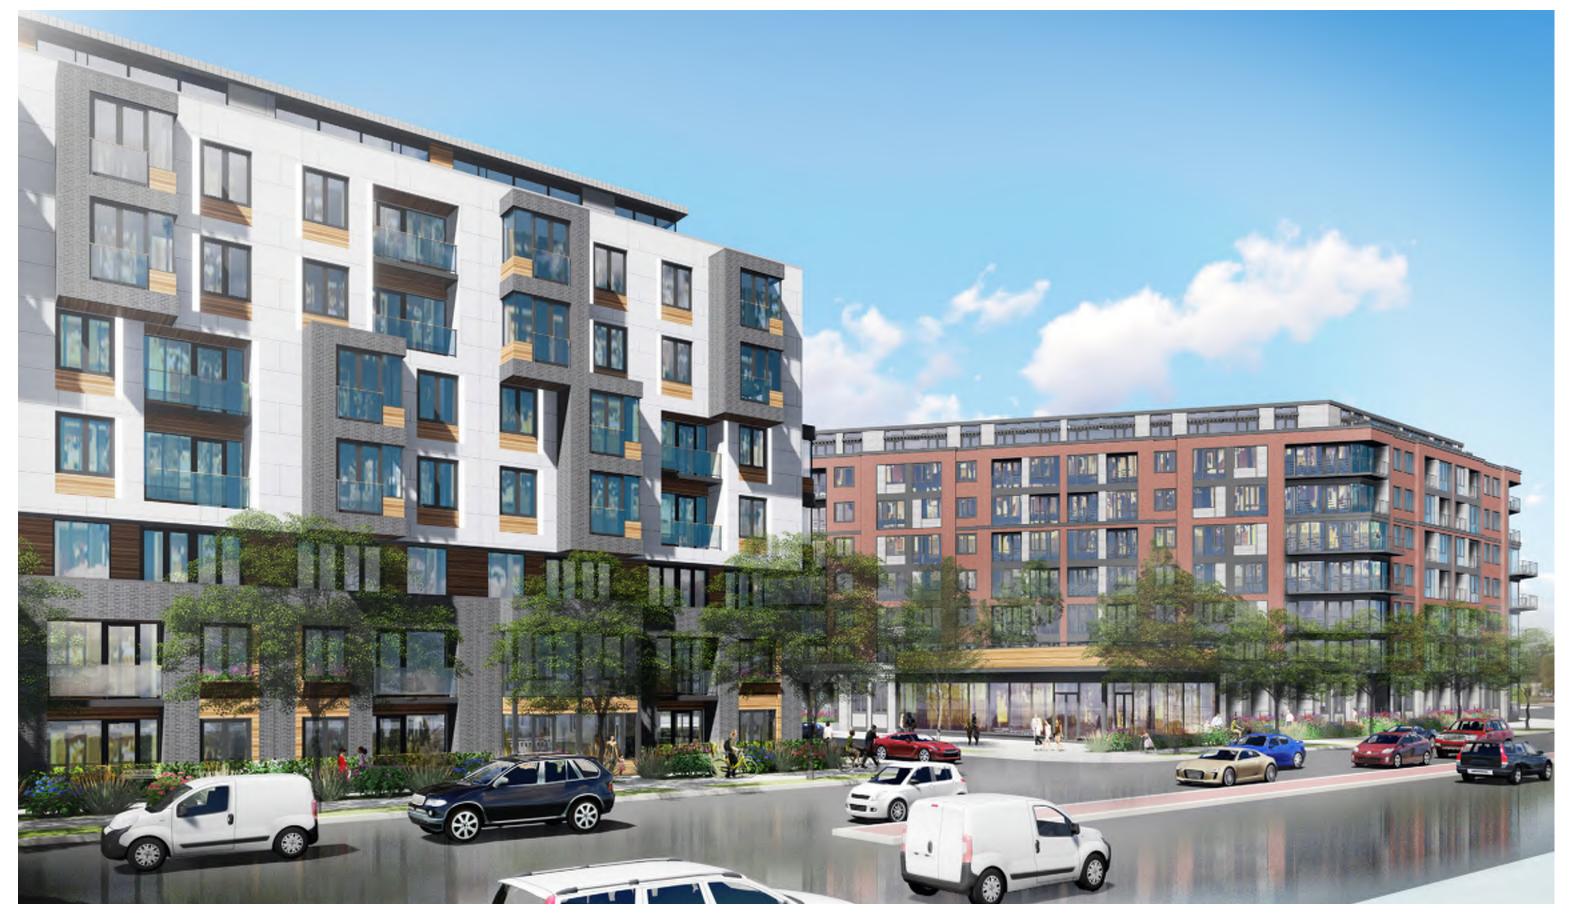

## VIEW OF APARTMENTS FROM BROADWAY AVENUE

LOTS 1 & 2 FROM NEW YORK AVENUE

LOTS 2 & 3 FROM NEW YORK AVENUE

|                                  |                    | Levels                           |  |  |  |  |  |  |  |  |
|----------------------------------|--------------------|----------------------------------|--|--|--|--|--|--|--|--|
| NEW CITY ZONING ANALYSIS - LOT 1 |                    |                                  |  |  |  |  |  |  |  |  |
|                                  | Required/Permitted | Proposed/Provided                |  |  |  |  |  |  |  |  |
| Building Height                  |                    | 75 Ft.                           |  |  |  |  |  |  |  |  |
| Stories                          |                    | 7                                |  |  |  |  |  |  |  |  |
| Lot Area                         |                    | 113,420 S.F.                     |  |  |  |  |  |  |  |  |
| Gross Floor Area                 | NA                 | 471,282 S.F.                     |  |  |  |  |  |  |  |  |
| Residential                      |                    | 406,782 S.F. (415 units)         |  |  |  |  |  |  |  |  |
| Residential Parking              |                    | 64,500 S.F. <b>(195 spaces)*</b> |  |  |  |  |  |  |  |  |
| FAR                              | 4.2 (              | IZ) 4.1                          |  |  |  |  |  |  |  |  |
| Lot Occupancy                    | 80                 | 739                              |  |  |  |  |  |  |  |  |