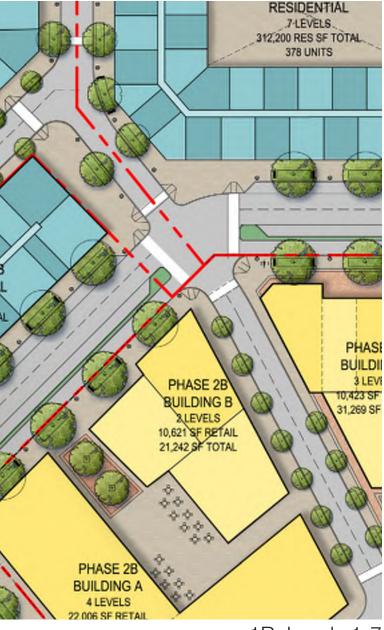

# LOT 2 ZONING ANALYSIS

(\*) Below grade parking excluded from gross floor area

|                  | NEW CITY ZONING ANALYS<br>Required/Permitted | Proposed/Provided                 |
|------------------|----------------------------------------------|-----------------------------------|
| Building Height  | · ·                                          | 75 Ft.                            |
| Stories          |                                              | 7                                 |
| Lot Area         |                                              | 87,002 S.F.                       |
| Gross Floor Area | NA                                           | 312,200 S.F.                      |
| Residential      |                                              | 300,023 S.F. (378 units)          |
| Retail           |                                              | 12,177 S.F.                       |
| Parking          |                                              | 55,130 S.F. <b>(167 spaces)</b> * |
| FAR              | 4.2 (                                        | IZ) 3.59                          |
| Lot Occupancy    | 80                                           | 0% 51%                            |