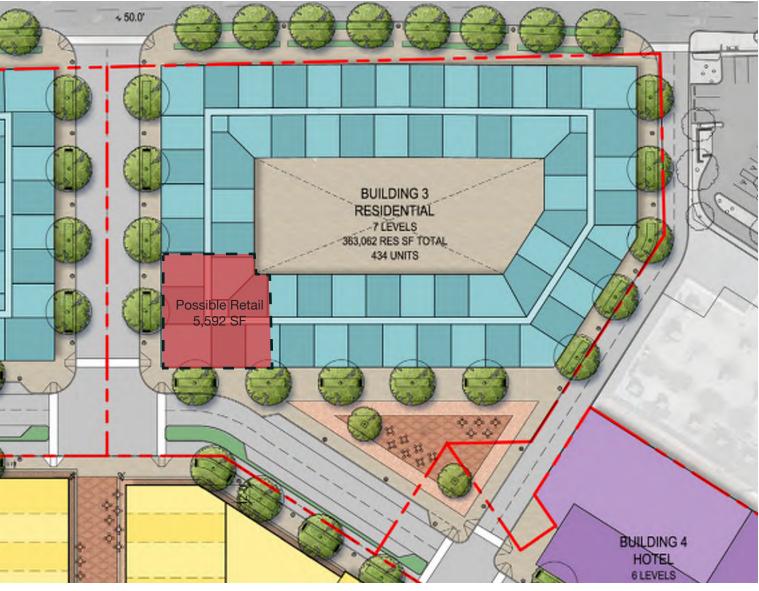

# LOT 3 ZONING ANALYSIS

(\*) Below grade parking excluded from gross floor area

| NEW CITY ZONING ANALYSIS - LOT 3 |                    |                                   |  |  |  |  |  |  |  |  |
|----------------------------------|--------------------|-----------------------------------|--|--|--|--|--|--|--|--|
|                                  | Required/Permitted | Proposed/Provided                 |  |  |  |  |  |  |  |  |
| Building Height                  |                    | 75 Ft.                            |  |  |  |  |  |  |  |  |
| Stories                          |                    | 7                                 |  |  |  |  |  |  |  |  |
| Lot Area                         |                    | 104,965 S.F.                      |  |  |  |  |  |  |  |  |
| Gross Floor Area                 | NA                 | 363,062 S.F.                      |  |  |  |  |  |  |  |  |
| Residential                      |                    | 357,470 S.F. (434 units)          |  |  |  |  |  |  |  |  |
| Retail                           |                    | 5,592 S.F.                        |  |  |  |  |  |  |  |  |
| Parking                          |                    | 67,828 S.F. <b>(206 spaces)</b> * |  |  |  |  |  |  |  |  |
| FAR                              | 3                  | 3.5 3.46                          |  |  |  |  |  |  |  |  |
| Lot Occupancy                    | 80                 | 0% 65%                            |  |  |  |  |  |  |  |  |

## Typical Floor Plan

| NEW CITY DC - AREA SUMMARY                       |                                                   |          |         |       |           |       |               |               |          |          |            |                           |                           |                           |                             |                                |                                  |
|--------------------------------------------------|---------------------------------------------------|----------|---------|-------|-----------|-------|---------------|---------------|----------|----------|------------|---------------------------|---------------------------|---------------------------|-----------------------------|--------------------------------|----------------------------------|
|                                                  | BUILDIN                                           | G HEIGHT | RETAIL  |       | RESIDENT  | IAL   | OFFICE        | HOTEL         |          |          | PARKING    |                           |                           |                           |                             | GRAND TOTAL                    | GRAND TOTAL                      |
| BLDG                                             | FEET                                              | FLOORS   | GFA     | *LVLS | GFA       | UNITS | GFA           | GFA           | UNITS    | LVLS     | AREA       | REQ'D<br>RETAIL<br>SPACES | REQ'D<br>RESID.<br>SPACES | REQ'D<br>OFFICE<br>SPACES | TOTAL<br>SPACES<br>PROVIDED | GFA (NO PARKING<br>OR LOADING) | GSF (INCL. PARKING<br>& LOADING) |
| PHASE 1A - NEW YORK AVENUE RESIDENTIAL BUILDINGS |                                                   |          |         |       |           |       |               |               |          |          |            |                           |                           |                           |                             |                                |                                  |
| 1A                                               | 75                                                | 7        |         |       | 346,801   | 350   |               |               |          | 7        | 57,786     | 0                         | 117                       | 0                         | 122                         | 346,801                        | 404,587                          |
| 1B                                               | 75                                                | 7        |         |       | 101,941   | 98    |               |               |          | 7        | 14,563     | 0                         | 33                        | 0                         | 33                          | 101,941                        | 116,504                          |
| 2                                                | 75                                                | 7        | 12,177  | 1     | 300,023   | 378   |               |               |          | 7        | 55,130     | 16                        | 126                       | 0                         | 167                         | 312,200                        | 367,330                          |
| 3                                                | 75                                                | 7        | 5,592   | 1     | 357,470   | 434   |               |               |          | 7        | 67,828     | 8                         | 145                       | 0                         | 206                         | 363,062                        | 430,890                          |
| 4                                                | 75                                                | 7        | 21,642  | 1     |           |       |               | 76,062        | 234      | 6        |            | 29                        | 38                        | 0                         | 0                           | 97,704                         | 97,704                           |
| TOTAL                                            |                                                   |          | 39,411  |       | 1,106,235 | 1,260 |               | 76,062        | 234      |          | 195,307    |                           | 511                       |                           | 528                         | 1,221,708                      | 1,417,015                        |
|                                                  |                                                   |          |         |       |           |       | PHA           | ASE 2A - MAIN | STREET B | BUILDING | S          |                           |                           |                           |                             |                                |                                  |
| D                                                | 65                                                | 4        | 13,061  | 1     |           |       | 39,183        |               |          | 3        |            | 18                        | 0                         | 18                        |                             | 52,244                         | 52,244                           |
| E                                                | 65                                                | 4        | 12,375  | 1     |           |       | 37,125        |               |          | 3        |            | 17                        | 0                         | 19                        |                             | 49,500                         | 49,500                           |
| SURFACE<br>PARKING                               |                                                   |          |         |       |           |       |               |               |          |          | 63,078     |                           |                           |                           | 140                         | 0                              | 0                                |
| TOTAL                                            |                                                   |          | 25,436  |       |           |       | 76,308        |               |          |          | 63,078     |                           | 72                        |                           | 140                         | 101,744                        | 101,744                          |
|                                                  |                                                   |          |         |       |           |       | PHASE 2B - RE | TAIL BUILDING | S ALONG  | BROADW   | VAY AVENUE |                           |                           |                           |                             |                                |                                  |
| Α                                                | 70                                                | 4        | 22,006  | 1     | 46,128    | 38    |               |               |          | 3        |            | 21                        | 13                        | 0                         |                             | 68,134                         | 68,134                           |
| В                                                | 40                                                | 2        | 21,242  | 2     |           |       |               |               |          |          |            | 19                        | 0                         | 0                         |                             | 21,242                         | 21,242                           |
| С                                                | 60                                                | 3        | 10,423  | 1     | 20,846    | 22    |               |               |          | 2        |            | 11                        | 8                         | 0                         |                             | 31,269                         | 31,269                           |
| F                                                | 40                                                | 3        | 11,207  | 1     |           |       | 22,414        |               |          | 2        |            | 17                        | 0                         | 16                        |                             | 33,621                         | 33,621                           |
| G                                                | 50                                                | 3        | 16,326  | 2     |           |       | 6,726         |               |          | 1        |            | 28                        | 0                         | 4                         |                             | 23,052                         | 23,052                           |
| Н                                                | 70                                                | 6        | 9,961   | 1     | 49,805    | 70    |               |               |          | 5        |            | 14                        | 24                        | 0                         |                             | 59,766                         | 59,766                           |
| SURFACE<br>PARKING                               |                                                   |          |         |       |           |       |               |               |          |          | 116,107    |                           |                           |                           | 362                         | 0                              | 0                                |
| TOTAL                                            |                                                   |          | 91,165  |       | 116,779   | 130   | 29,140        |               |          |          | 116,107    |                           | 175                       |                           | 362                         | 237,084                        | 237,084                          |
|                                                  | PHASE 3 - REAR RETAIL BLDG AND STRUCTURED PARKING |          |         |       |           |       |               |               |          |          |            |                           |                           |                           |                             |                                |                                  |
| J                                                | 40                                                | 3        | 112,726 | 1     |           |       |               |               |          |          | 272,788    | 296                       | 44                        | 53                        | 785                         | 112,726                        | 480,186                          |
| TOTAL                                            |                                                   |          | 112,726 |       |           |       |               |               |          |          | 272,788    |                           | 393                       |                           | 785                         | 112,726                        | 480,186                          |