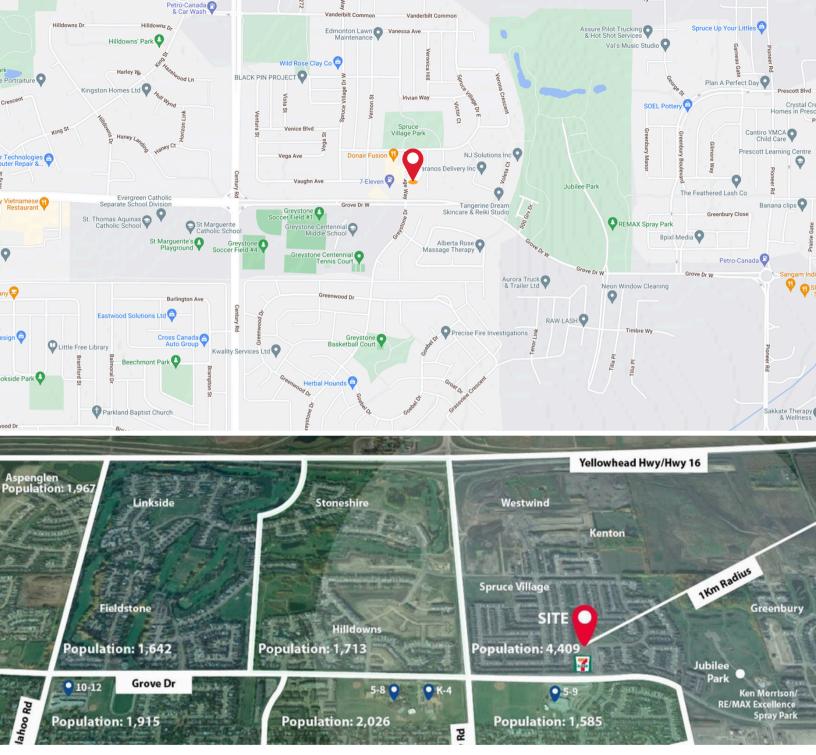

#### PROPERTY DESCRIPTION

This fully finished office space is available for lease in Spruce Village Centre.

The move-in-ready unit features six private offices, a boardroom, a printer area, and a kitchen.

Located just off Grove Drive, Unit 220 offers a prime upstairs location with immediate possession.



#### **Colin Ewanchyshyn**

Vice President & Associate Broker | Retail Sales & Leasing colin@commercialyeg.ca 780.909.3446



1,988 ft<sup>2</sup> AVAILABLE SPACE

MODIFIED GROSS SERVICE TYPE

> **3 YEARS** LEASE TERM

> **IMMEDIATE**POSSESSION





## **PROPERTY GALLERY**















# PROPERTY GALLERY











## **DEMOGRAPHICS**

3KM RADIUS IN 2024



# COMMUTE

92.5% Car



### **HOUSING**

Owner: 84.3 Renter: 15.7%



### **INCOME**

Individual: \$71.3k Family: \$146.4k