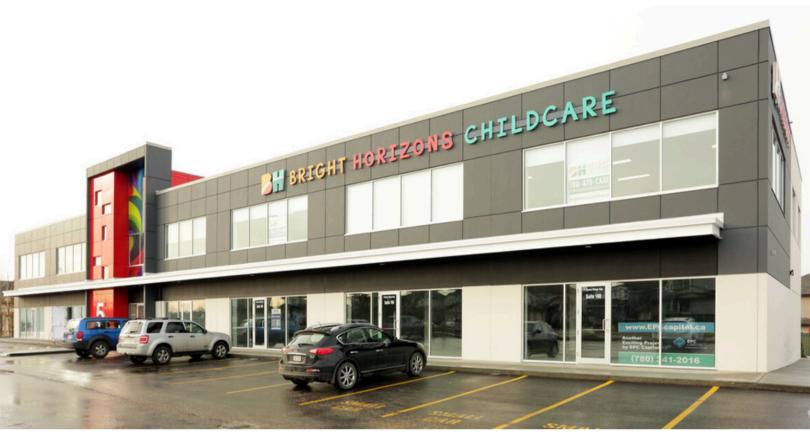

#### PROPERTY DESCRIPTION

This fully finished office space is available for lease in Spruce Village Centre.

The move-in-ready unit features six private offices, a boardroom, a printer area, and a kitchen.

Located just off Grove Drive, Unit 220 offers a prime upstairs location with immediate possession.



#### **Colin Ewanchyshyn**

Vice President & Associate Broker | Retail Sales & Leasing colin@commercialyeg.ca 780.909.3446



1,988 ft<sup>2</sup> AVAILABLE SPACE

MODIFIED GROSS SERVICE TYPE

> **3 YEARS** LEASE TERM

> **IMMEDIATE**POSSESSION





## **PROPERTY GALLERY**















# PROPERTY GALLERY











## **DEMOGRAPHICS**

3KM RADIUS IN 2024



# COMMUTE

92.5% Car



### **HOUSING**

Owner: 84.3 Renter: 15.7%



### **INCOME**

Individual: \$71.3k Family: \$146.4k