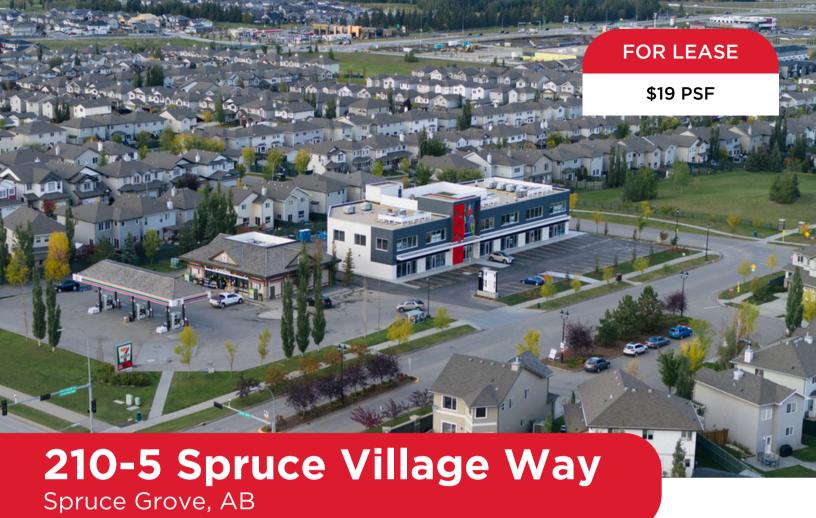

#### PROPERTY DESCRIPTION

This fully finished office space is available for lease in Spruce Village Centre.

The move-in-ready unit features six private offices, a boardroom, a printer area, and a kitchen.

Located just off Grove Drive, Unit 220 offers a prime upstairs location with immediate possession.

#### **Colin Ewanchyshyn**

Vice President & Associate Broker | Retail Sales & Leasing colin@commercialyeg.ca 780.909.3446

1,988 ft<sup>2</sup> AVAILABLE SPACE

MODIFIED GROSS SERVICE TYPE

> **3 YEARS** LEASE TERM