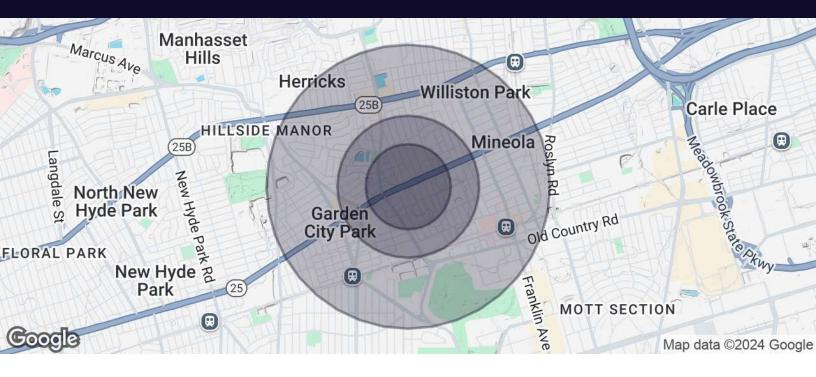

### 465 Jericho Tpke Mineola, NY 11501

| Population           | 0.3 Miles | 0.5 Miles | 1 Mile |
|----------------------|-----------|-----------|--------|
| Total Population     | 2,066     | 6,847     | 27,543 |
| Average Age          | 44        | 43        | 43     |
| Average Age (Male)   | 41        | 41        | 42     |
| Average Age (Female) | 47        | 45        | 45     |

| Households & Income | 0.3 Miles | 0.5 Miles | 1 Mile    |
|---------------------|-----------|-----------|-----------|
| Total Households    | 687       | 2,315     | 9,953     |
| # of Persons per HH | 3         | 3         | 2.8       |
| Average HH Income   | \$177,844 | \$183,685 | \$185,500 |
| Average House Value | \$733,858 | \$778,661 | \$813,242 |