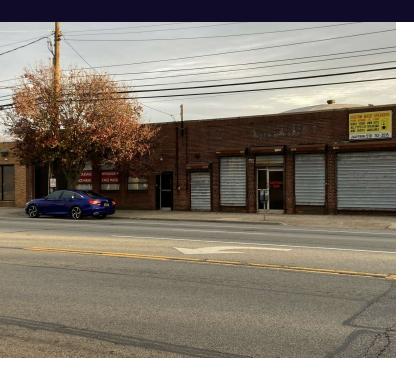

### **Property Overview**

This retail building offers the best of both worlds with 2 buildings in 1. Each side offers 3600 square feet for a total of 7200 square feet retail and storage. With 14 foot ceilings and 12 foot clear you can move inventory and service retail. This give you the freedom to use 1 side and rent 1 side, use both, or rent both. With cinderblock walls, a 12 foot roll up door, 82 feet of frontage on Jericho Turnpike in bustling Mineola while book ended by 2 municipal parking lots on each side of the building for convenience and ease for customers to park. Located 2.7 miles south of the Long Island Expressway provides easy access with an 8 minute drive. Taxes \$39.020.80.

### **Property Highlights**

- 14 Foot ceilings
- · 12 Feet clear
- · 2 3600 square foot sides
- · Roll Up Door

26,000

For More Information: