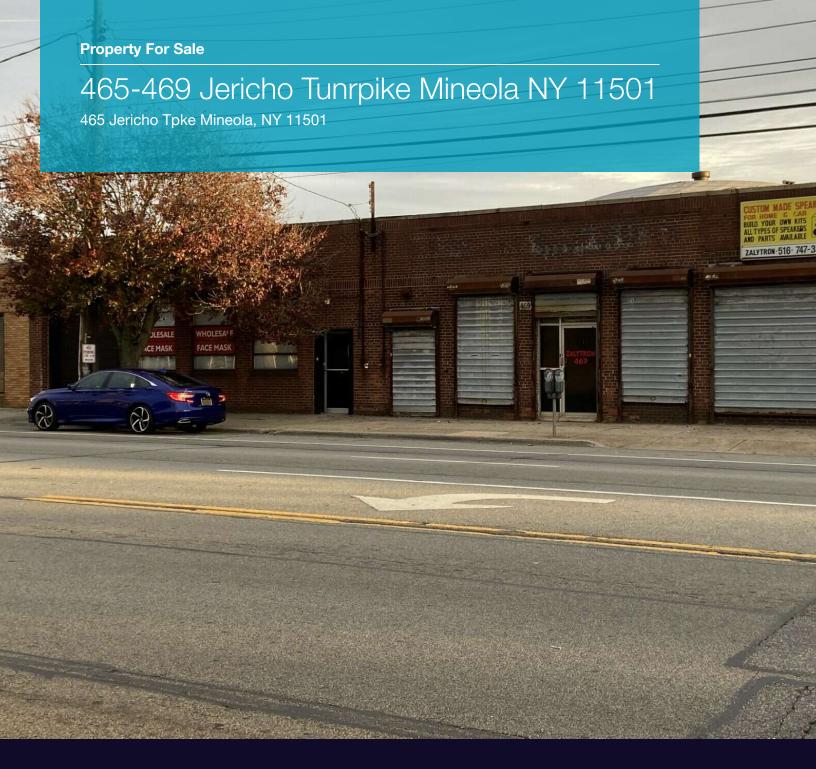

### 465 Jericho Tpke Mineola, NY 11501

| Offering Summary |                             |  |
|------------------|-----------------------------|--|
| Sale Price:      | \$3,200,000                 |  |
| Building Size:   | 7,200 SF                    |  |
| Available SF:    |                             |  |
| Lot Size:        | 9,315 SF                    |  |
| Number of Units: | 2                           |  |
| Price / SF:      | \$444.44                    |  |
| Year Built:      | 1952                        |  |
| Zoning:          | Commercial<br>Multiple Uses |  |

### **Property Overview**

This retail building offers the best of both worlds with 2 buildings in 1. Each side offers 3600 square feet for a total of 7200 square feet retail and storage. With 14 foot ceilings and 12 foot clear you can move inventory and service retail. This give you the freedom to use 1 side and rent 1 side, use both, or rent both. With cinderblock walls, a 12 foot roll up door, 82 feet of frontage on Jericho Turnpike in bustling Mineola while book ended by 2 municipal parking lots on each side of the building for convenience and ease for customers to park. Located 2.7 miles south of the Long Island Expressway provides easy access with an 8 minute drive. Taxes \$39.020.80.

### **Property Highlights**

- 14 Foot ceilings
- · 12 Feet clear
- · 2 3600 square foot sides
- · Roll Up Door

26,000

For More Information: