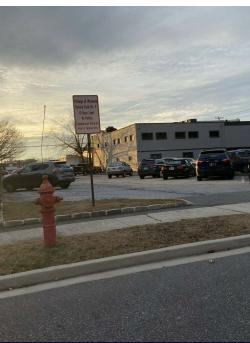

### **Property Overview**

This retail building offers the best of both worlds with 2 buildings in 1. Each side offers 3600 square feet for a total of 7200 square feet retail and storage. With 14 foot ceilings and 12 foot clear you can move inventory and service retail. This give you the freedom to use 1 side and rent 1 side, use both, or rent both. With cinderblock walls, a 12 foot roll up door, 82 feet of frontage on Jericho Turnpike in bustling Mineola while book ended by 2 municipal parking lots on each side of the building for convenience and ease for customers to park. Located 2.7 miles south of the Long Island Expressway provides easy access with an 8 minute drive. Taxes \$39.020.80.