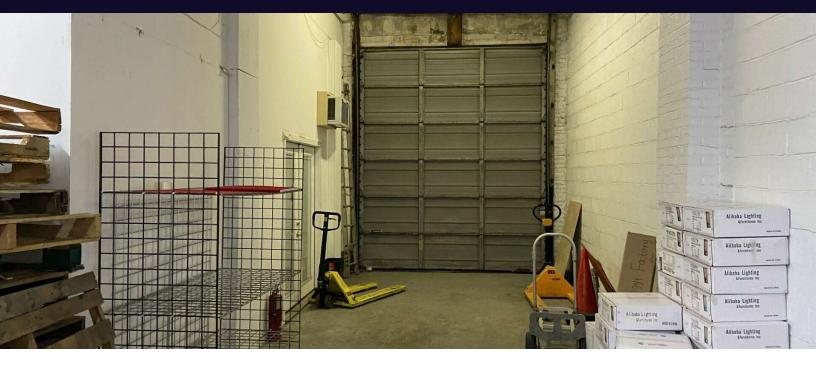

### **Property Overview**

This retail building offers the best of both worlds with 2 buildings in 1. Each side offers 3600 square feet for a total of 7200 square feet retail and storage. With 14 foot ceilings and 12 foot clear you can move inventory and service retail. This give you the freedom to use 1 side and rent 1 side, use both, or rent both. With cinderblock walls, a 12 foot roll up door, 82 feet of frontage on Jericho Turnpike in bustling Mineola while book ended by 2 municipal parking lots on each side of the building for convenience and ease for customers to park. Located 2.7 miles south of the Long Island Expressway provides easy access with an 8 minute drive. Taxes \$39.020.80.

### **Property Highlights**

- 14 Foot ceilings
- · 12 Feet clear
- · 2 3600 square foot sides
- · Roll Up Door

26,000

For More Information: