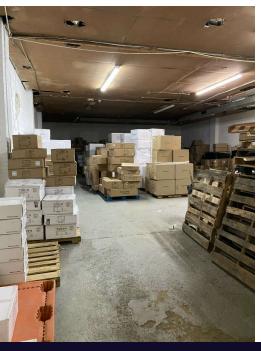

### **Property Overview**

This retail building offers the best of both worlds with 2 buildings in 1. Each side offers 3600 square feet for a total of 7200 square feet retail and storage. With 14 foot ceilings and 12 foot clear you can move inventory and service retail. This give you the freedom to use 1 side and rent 1 side, use both, or rent both. With cinderblock walls, a 12 foot roll up door, 82 feet of frontage on Jericho Turnpike in bustling Mineola while book ended by 2 municipal parking lots on each side of the building for convenience and ease for customers to park. Located 2.7 miles south of the Long Island Expressway provides easy access with an 8 minute drive. Taxes \$39.020.80.

### **Property Highlights**

- 14 Foot ceilings
- · 12 Feet clear
- · 2 3600 square foot sides
- · Roll Up Door

26,000

For More Information: