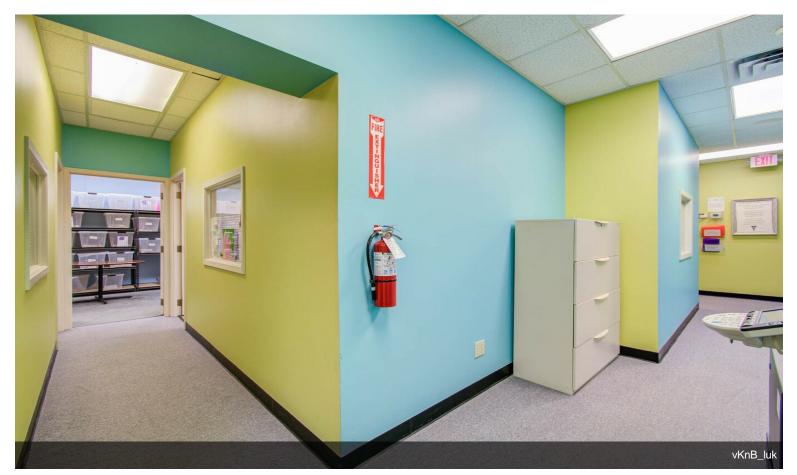

# 2025 Avenue G

\$839,500

For Sale -Prime Commercial Property for Sale in Downtown Rosenberg, TX Property, Building, and Land Only Located at 2025 Avenue G, Rosenberg, TX 77471, this expansive 10,018 square foot building offers a rare opportunity to own a prominent piece of real estate in the heart of downtown Rosenberg. Situated on a 14,400 square foot lot, this versatile property is perfect for a wide range of commercial uses, including retail, office, or light industrial operations.

With its central location in the rapidly growing Rosenberg area, this property provides excellent visibility and access, attracting high foot traffic and driving business potential. The building's large footprint...