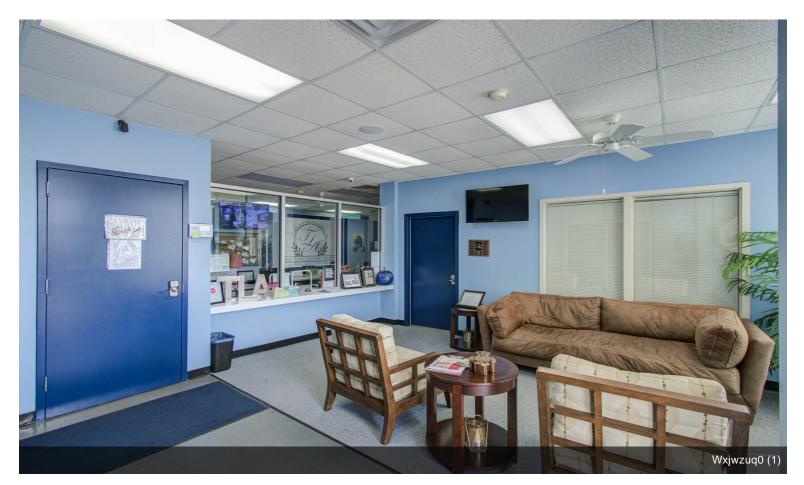

# 2025 Avenue G

\$839,500

For Sale -Prime Commercial Property for Sale in Downtown Rosenberg, TX Property, Building, and Land Only Located at 2025 Avenue G, Rosenberg, TX 77471, this expansive 10,018 square foot building offers a rare opportunity to own a prominent piece of real estate in the heart of downtown Rosenberg. Situated on a 14,400 square foot lot, this versatile property is perfect for a wide range of commercial uses, including retail, office, or light industrial operations.

With its central location in the rapidly growing Rosenberg area, this property provides excellent visibility and access, attracting high foot traffic and driving business potential. The building's large footprint...