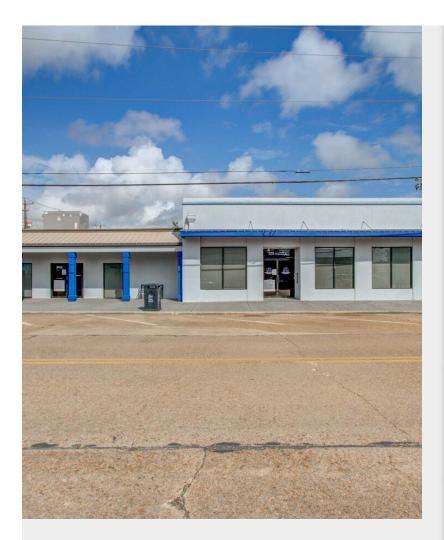

# 2025 Avenue G

\$839,500

For Sale -Prime Commercial Property for Sale in Downtown Rosenberg, TX Property, Building, and Land Only Located at 2025 Avenue G, Rosenberg, TX 77471, this expansive 10,018 square foot building offers a rare opportunity to own a prominent piece of real estate in the heart of downtown Rosenberg. Situated on a 14,400 square foot lot, this versatile property is perfect for a wide range of commercial uses, including retail, office, or light industrial operations.

With its central location in the rapidly growing Rosenberg area, this property provides excellent visibility and access, attracting high foot traffic and driving business potential. The building's large footprint...