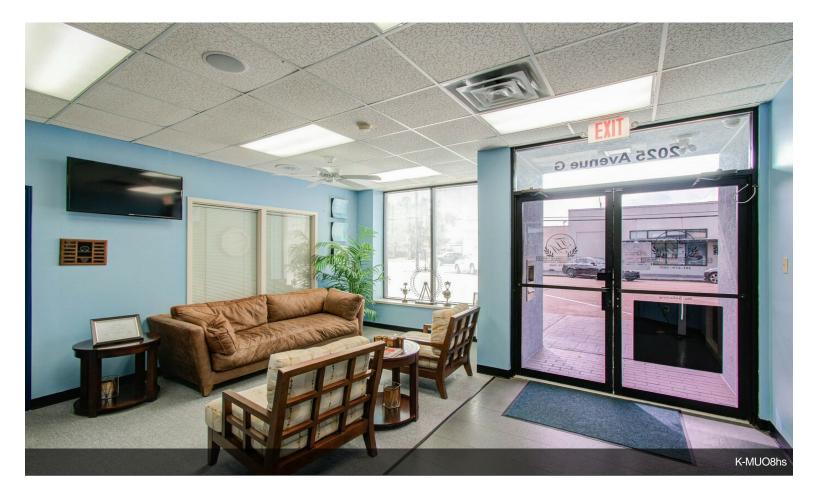

# 2025 Avenue G

\$839,500

For Sale -Prime Commercial Property for Sale in Downtown Rosenberg, TX Property, Building, and Land Only Located at 2025 Avenue G, Rosenberg, TX 77471, this expansive 10,018 square foot building offers a rare opportunity to own a prominent piece of real estate in the heart of downtown Rosenberg. Situated on a 14,400 square foot lot, this versatile property is perfect for a wide range of commercial uses, including retail, office, or light industrial operations.

With its central location in the rapidly growing Rosenberg area, this property provides excellent visibility and access, attracting high foot traffic and driving business potential. The building's large footprint...