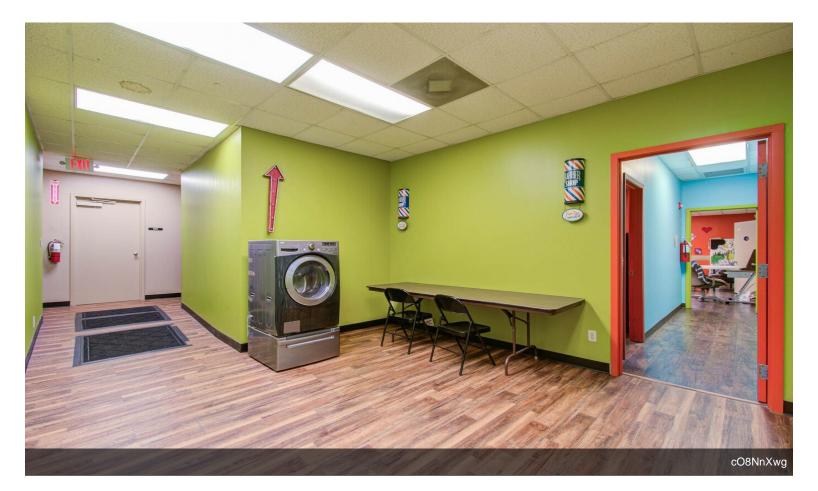

# 2025 Avenue G

\$839,500

For Sale -Prime Commercial Property for Sale in Downtown Rosenberg, TX Property, Building, and Land Only Located at 2025 Avenue G, Rosenberg, TX 77471, this expansive 10,018 square foot building offers a rare opportunity to own a prominent piece of real estate in the heart of downtown Rosenberg. Situated on a 14,400 square foot lot, this versatile property is perfect for a wide range of commercial uses, including retail, office, or light industrial operations.

With its central location in the rapidly growing Rosenberg area, this property provides excellent visibility and access, attracting high foot traffic and driving business potential. The building's large footprint...