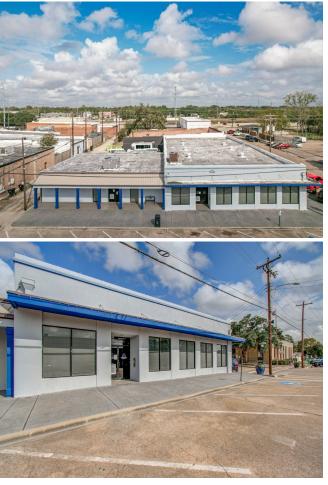

# 2025 Avenue G

\$839,500

For Sale -Prime Commercial Property for Sale in Downtown Rosenberg, TX Property, Building, and Land Only Located at 2025 Avenue G, Rosenberg, TX 77471, this expansive 10,018 square foot building offers a rare opportunity to own a prominent piece of real estate in the heart of downtown Rosenberg. Situated on a 14,400 square foot lot, this versatile property is perfect for a wide range of commercial uses, including retail, office, or light industrial operations.

With its central location in the rapidly growing Rosenberg area, this property provides excellent visibility and access, attracting high foot traffic and driving business potential. The building's large footprint...