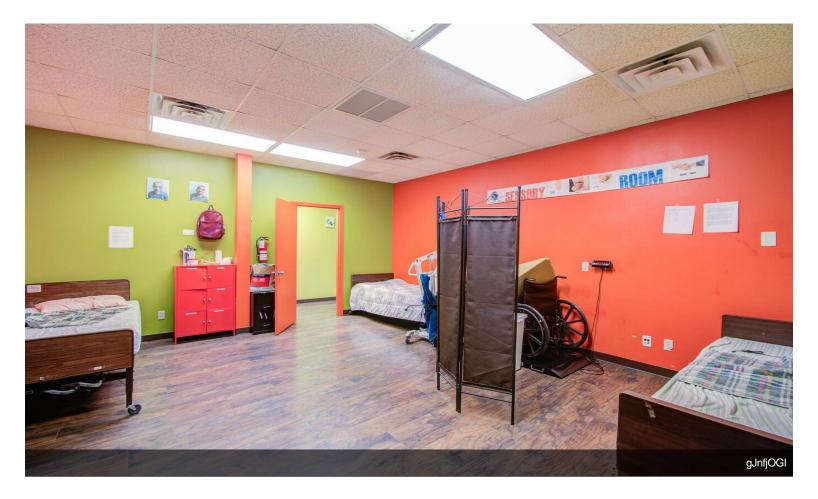

# 2025 Avenue G

\$839,500

For Sale -Prime Commercial Property for Sale in Downtown Rosenberg, TX Property, Building, and Land Only Located at 2025 Avenue G, Rosenberg, TX 77471, this expansive 10,018 square foot building offers a rare opportunity to own a prominent piece of real estate in the heart of downtown Rosenberg. Situated on a 14,400 square foot lot, this versatile property is perfect for a wide range of commercial uses, including retail, office, or light industrial operations.

With its central location in the rapidly growing Rosenberg area, this property provides excellent visibility and access, attracting high foot traffic and driving business potential. The building's large footprint...