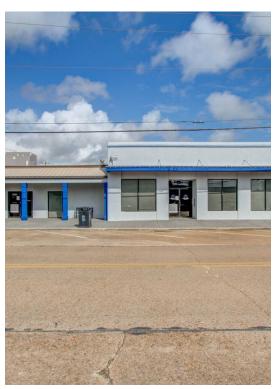

# 2025 Avenue G

\$839,500

For Sale -Prime Commercial Property for Sale in Downtown Rosenberg, TX Property, Building, and Land Only Located at 2025 Avenue G, Rosenberg, TX 77471, this expansive 10,018 square foot building offers a rare opportunity to own a prominent piece of real estate in the heart of downtown Rosenberg. Situated on a 14,400 square foot lot, this versatile property is perfect for a wide range of commercial uses, including retail, office, or light industrial operations.

With its central location in the rapidly growing Rosenberg area, this property provides excellent visibility and access, attracting high foot traffic and driving business potential. The building's large footprint...