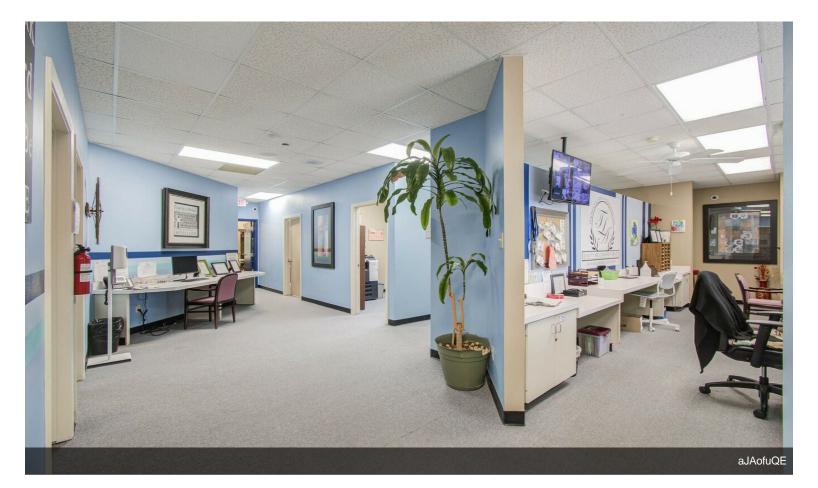

# 2025 Avenue G

\$839,500

For Sale -Prime Commercial Property for Sale in Downtown Rosenberg, TX Property, Building, and Land Only Located at 2025 Avenue G, Rosenberg, TX 77471, this expansive 10,018 square foot building offers a rare opportunity to own a prominent piece of real estate in the heart of downtown Rosenberg. Situated on a 14,400 square foot lot, this versatile property is perfect for a wide range of commercial uses, including retail, office, or light industrial operations.

With its central location in the rapidly growing Rosenberg area, this property provides excellent visibility and access, attracting high foot traffic and driving business potential. The building's large footprint...