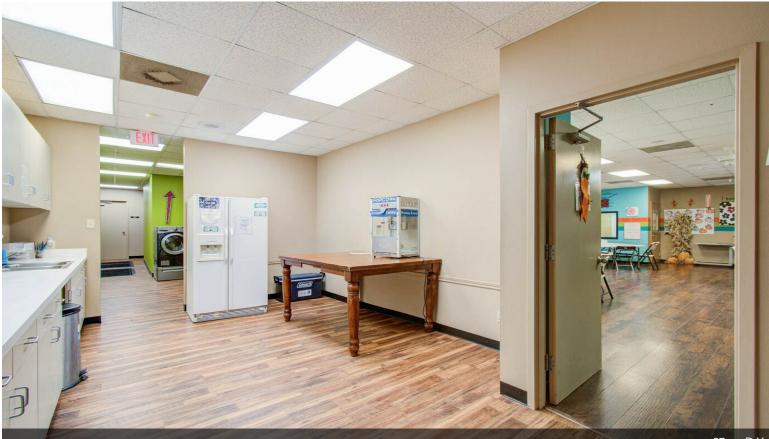

# 2025 Avenue G

\$839,500

For Sale -Prime Commercial Property for Sale in Downtown Rosenberg, TX Property, Building, and Land Only Located at 2025 Avenue G, Rosenberg, TX 77471, this expansive 10,018 square foot building offers a rare opportunity to own a prominent piece of real estate in the heart of downtown Rosenberg. Situated on a 14,400 square foot lot, this versatile property is perfect for a wide range of commercial uses, including retail, office, or light industrial operations.

With its central location in the rapidly growing Rosenberg area, this property provides excellent visibility and access, attracting high foot traffic and driving business potential. The building's large footprint...