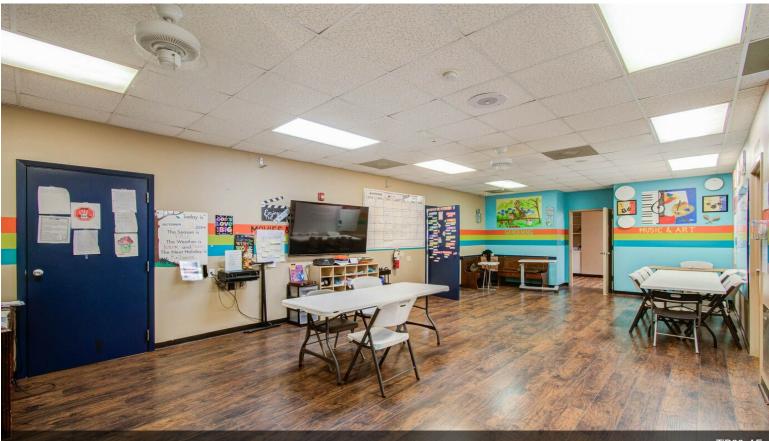

# 2025 Avenue G

\$839,500

For Sale -Prime Commercial Property for Sale in Downtown Rosenberg, TX Property, Building, and Land Only Located at 2025 Avenue G, Rosenberg, TX 77471, this expansive 10,018 square foot building offers a rare opportunity to own a prominent piece of real estate in the heart of downtown Rosenberg. Situated on a 14,400 square foot lot, this versatile property is perfect for a wide range of commercial uses, including retail, office, or light industrial operations.

With its central location in the rapidly growing Rosenberg area, this property provides excellent visibility and access, attracting high foot traffic and driving business potential. The building's large footprint...