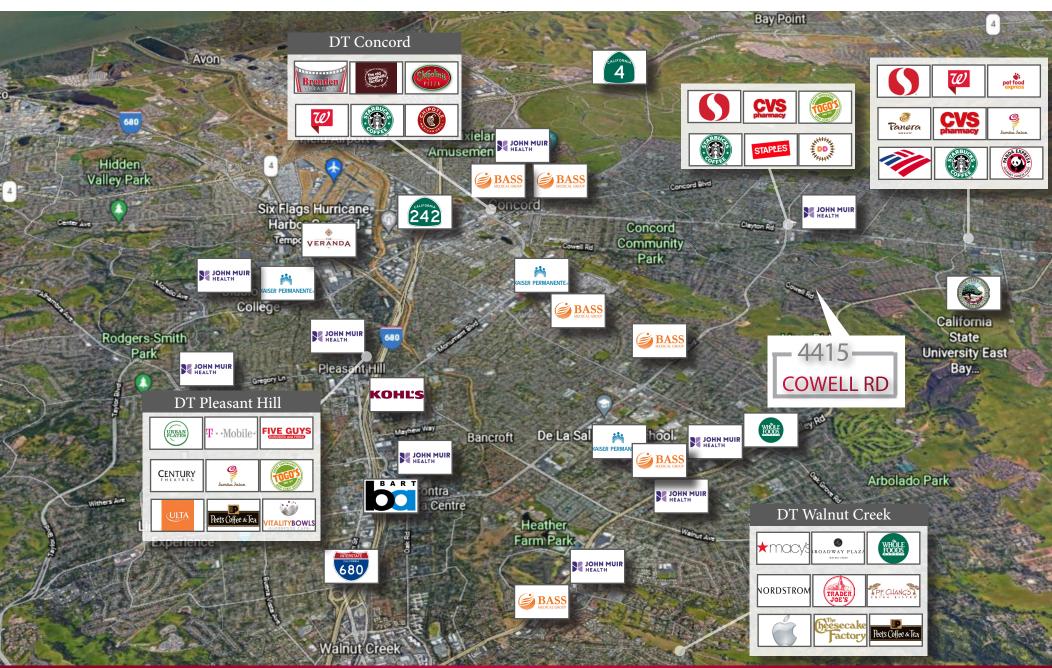

# OFFICE/MEDICAL SPACE AVAILABLE FOR LEASE 4415 COWELL RD, CONCORD, CA





#### PRESENTED BY:

Alex Peck 925-239-1414 apeck@lee-associates.com Lic.ID#01981426

4415 COWELL RD, CONCORD

### LISTING DATA:

Suite 230: 1,334±SF

#### PROPERTY INFORMATION:

- Renovations Underway
- Elevator Served
- Medical and Traditional Office Zoning
- .3 miles to Clayton border
- 3 miles to Downtown Concord

### **ECONOMIC DATA:**

\$1.75/SF GROSS









4415 COWELL RD, CONCORD

**FLOOR PLAN** 





4415 COWELL RD, CONCORD

### **NEARBY AMENITIES:**



4415 COWELL RD, CONCORD

### **LOCATION OVERVIEW:**



4415 COWELL RD, CONCORD

### **DEMOGRAPHICS:**



|             |                                | 1 MILE    | 3 MILES   | 10 MILES  |
|-------------|--------------------------------|-----------|-----------|-----------|
|             | POPULATION                     | 134,099   | 246,060   | 525,414   |
| AGE         | MEDIAN AGE                     | 41        | 41        | 42        |
| \$ (1)      | AVERAGE<br>HOUSEHOLD<br>INCOME | \$128,258 | \$133,527 | \$141,533 |
| <b>P</b> it | AVERAGE<br>HOUSEHOLDS          | 48,997    | 95,575    | 199,179   |
|             | TOTAL<br>ESTABLISHMENTS        | 2,982     | 7,086     | 13,382    |
|             | TOTAL<br>CONSUMER<br>SPENDING  | \$3.8 B   | \$7.6 B   | \$15.8 B  |

\*Demographi