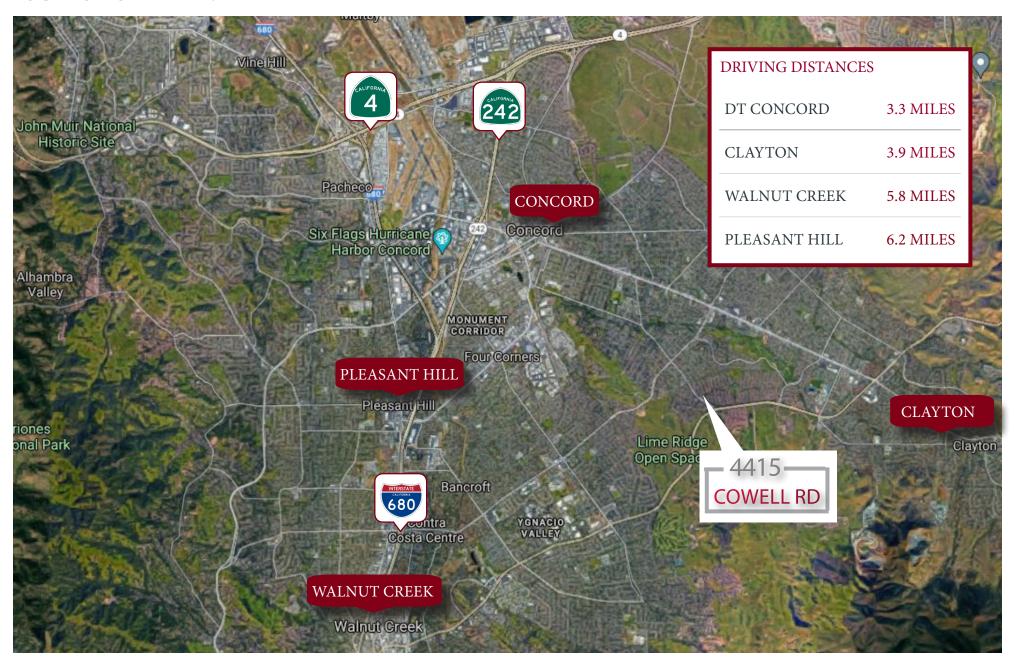

### **LOCATION OVERVIEW:**

4415 COWELL RD, CONCORD

#### PROPERTY INFORMATION:

- Renovations Underway
- Elevator Served
- Medical and Traditional Office Zoning
- .3 miles to Clayton border
- 3 miles to Downtown Concord