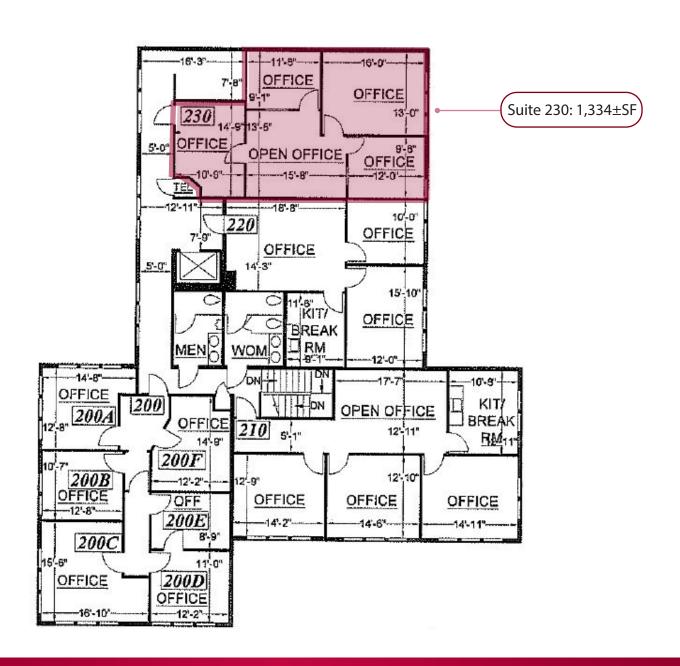

### LISTING DATA:

Suite 230: 1,334±SF

### **ECONOMIC DATA:**

\$1.75/SF GROSS

4415 COWELL RD, CONCORD

**FLOOR PLAN** 

4415 COWELL RD, CONCORD