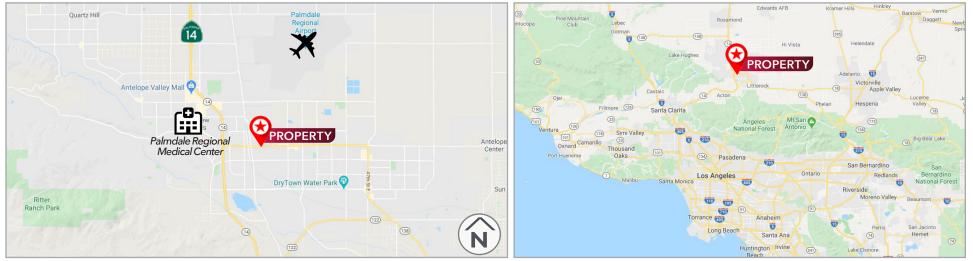

ATION

| + Sale Price:    | \$1,900,000      |
|------------------|------------------|
| + Building Size: | ±13,752 SF       |
| + Land Size:     | ±31,522 SF       |
| + Year Built:    | 1987             |
| + Parking Ratio: | 3/1,000          |
| + Parcel Number: | 3015-005-041,042 |
| + Zoning:        | C3               |

# **PROPERTY** HIGHLIGHTS

- + Located in the Heart of Palmdale by Palmdale Commuter Rail
- + Nearby Restaurants, Entertainment, Shopping
- + Convenient Access to 14, 122 and 138 Highways
- + Entire First Floor Available
- + Versatile Office/Medical Layouts
- + Abundant Surface Lot Parking
- + Near Palmdale Regional Medical Center



#### lee-pasadena.com



LEE & COMMERCIAL REAL ESTATE SERVICES

lee-pasadena.com

#### **AMENITIES** LOCATION



#### **LOCATION MAP**





#### lee-pasadena.com

#### **PROPERTY** PHOTOS



LEE & ASSOCIATES COMMERCIAL REAL ESTATE SERVICES

lee-pasadena.com

# FLOOR PLANS | FIRST FLOOR





lee-pasadena.com

**CHRIS JOHNSON** 

chris.johnson@lee-associates.com 626.240.2786

### FLOOR PLANS | SECOND FLOOR





lee-pasadena.com

#### **DEMOGRAPHICS**



| Total Po | pulation |         |         |
|----------|----------|---------|---------|
|          | 1 Mile   | 3 Miles | 5 Miles |
|          | 22,210   | 88,891  | 142,143 |

|   | i itile | 0 1111105 | 0 111105 |  |
|---|---------|-----------|----------|--|
| 5 | 22,210  | 88,891    | 142,143  |  |
|   |         |           |          |  |

#### **Total Households**

|  | 1 Mile | 3 Miles | 5 Miles |
|--|--------|---------|---------|
|  | 6,129  | 25,927  | 40,280  |

####