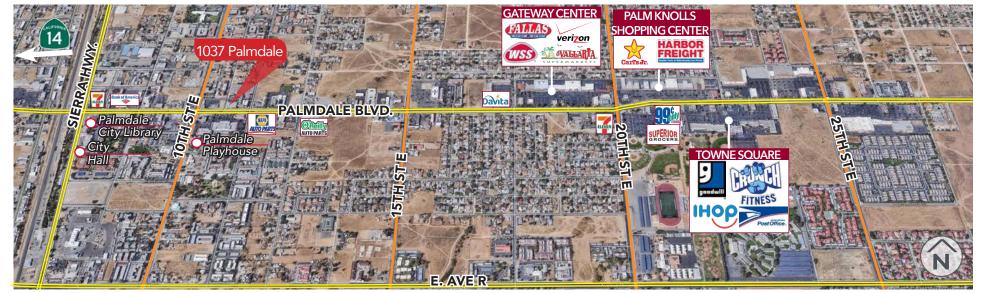

#### **AMENITIES** LOCATION

#### **LOCATION MAP**

# **PROPERTY** HIGHLIGHTS

- + Located in the Heart of Palmdale by Palmdale Commuter Rail
- + Nearby Restaurants, Entertainment, Shopping
- + Convenient Access to 14, 122 and 138 Highways
- + Entire First Floor Available
- + Versatile Office/Medical Layouts
- + Abundant Surface Lot Parking
- + Near Palmdale Regional Medical Center