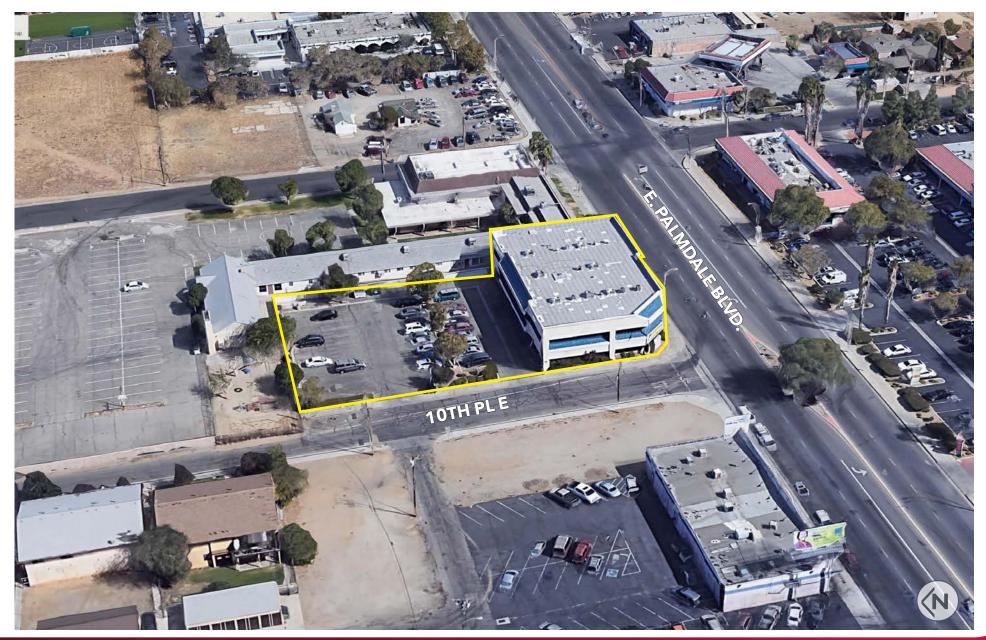

862                      |  |
| 204/205                | 2,832                      |  |

### **PROPERTY** INFORMATION

| + Sale Price:    | \$1,900,000      |
|------------------|------------------|
| + Building Size: | ±13,752 SF       |
| + Land Size:     | ±31,522 SF       |
| + Year Built:    | 1987             |
| + Parking Ratio: | 3/1,000          |
| + Parcel Number: | 3015-005-041,042 |
| + Zoning:        | C3               |

# **PROPERTY** HIGHLIGHTS

- + Located in the Heart of Palmdale by Palmdale Commuter Rail
- + Nearby Restaurants, Entertainment, Shopping
- + Convenient Access to 14, 122 and 138 Highways
- + Entire First Floor Available
- + Versatile Office/Medical Layouts
- + Abundant Surface Lot Parking
- + Near Palmdale Regional Medical Center



#### lee-pasadena.com



LEE & COMMERCIAL REAL ESTATE SERVICES

lee-pasadena.com

#### **AMENITIES** LOCATION



#### **LOCATION MAP**





#### lee-pasadena.com

#### **PROPERTY** PHOTOS



LEE & ASSOCIATES COMMERCIAL REAL ESTATE SERVICES

lee-pasadena.com

# FLOOR PLANS | FIRST FLOOR





lee-pasadena.com

**CHRIS JOHNSON** 

chris.johnson@lee-associates.com 626.240.2786

### FLOOR PLANS | SECOND FLOOR





lee-pasadena.com

#### **DEMOGRAPHICS**



| Total Po | pulation |         |         |
|----------|----------|---------|---------|
|          | 1 Mile   | 3 Miles | 5 Miles |
|          | 22,210   | 88,891  | 142,143 |

|   | i itile | 0 1111105 | 0 111105 |  |
|---|---------|-----------|----------|--|
| 5 | 22,210  | 88,891    | 142,143  |  |
|   |         |           |          |  |

#### **Total Househol