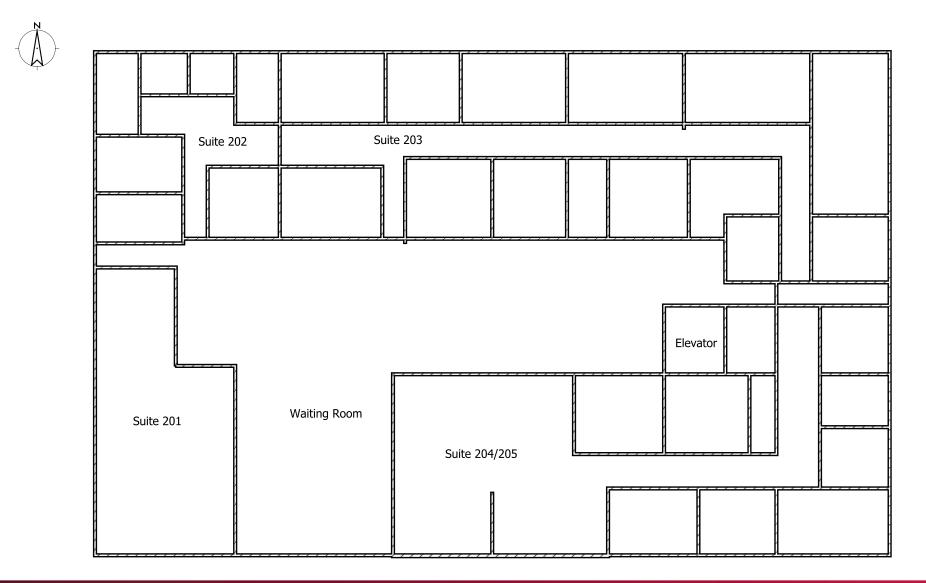

005-041,042 |
| + Zoning:        | C3               |

# **PROPERTY** HIGHLIGHTS

- + Located in the Heart of Palmdale by Palmdale Commuter Rail
- + Nearby Restaurants, Entertainment, Shopping
- + Convenient Access to 14, 122 and 138 Highways
- + Entire First Floor Available
- + Versatile Office/Medical Layouts
- + Abundant Surface Lot Parking
- + Near Palmdale Regional Medical Center



#### lee-pasadena.com



LEE & COMMERCIAL REAL ESTATE SERVICES

lee-pasadena.com

#### **AMENITIES** LOCATION



#### **LOCATION MAP**





#### lee-pasadena.com

#### **PROPERTY** PHOTOS



LEE & ASSOCIATES COMMERCIAL REAL ESTATE SERVICES

lee-pasadena.com

# FLOOR PLANS | FIRST FLOOR





lee-pasadena.com

**CHRIS JOHNSON** 

chris.johnson@lee-associates.com 626.240.2786

### FLOOR PLANS | SECOND FLOOR





lee-pasadena.com

#### **DEMOGRAPHICS**



| Total Po | pulation |         |         |
|----------|----------|---------|---------|
|          | 1 Mile   | 3 Miles | 5 Miles |
|          | 22,210   | 88,891  | 142,143 |

|   | i itile | 0 1111105 | 0 111105 |  |
|---|---------|-----------|----------|--|
| 5 | 22,210  | 88,891    | 142,143  |  |
|   |         |           |          |  |

#### **Total Households**

|  | 1 Mile | 3 Miles | 5 Miles |
|--|--------|---------|---------|
|  | 6,129  | 25,927  | 40,280  |

#### Average Household Income

|  | 1 Mile   | 3 Miles  | 5 Miles  |
|--|----------|----------|----------|
|  | \$34,925 | \$56,370 | \$65,732 |

#### **Daily Traffic Counts**

| Street         | X Street  | Count  |
|----------------|-----------|--------|
| Palmdale Blvd. | 1