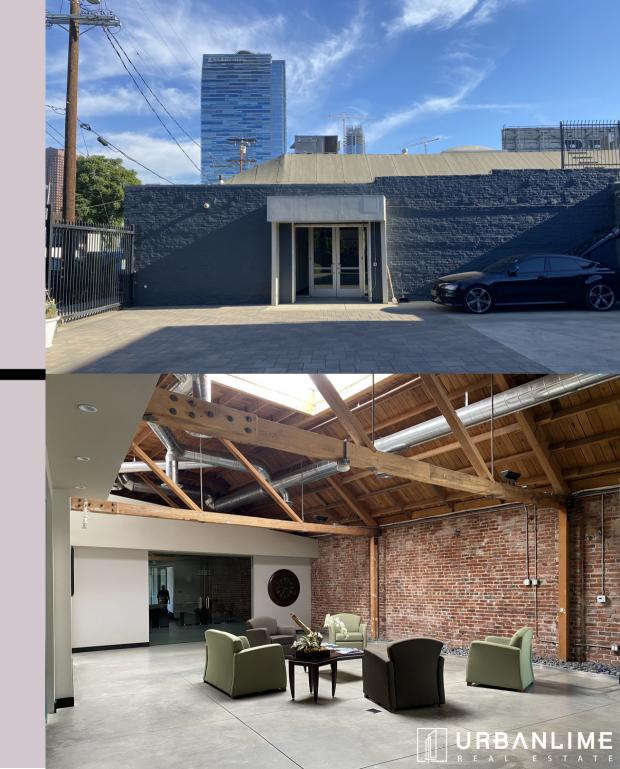

# **OVERVIEW**

1321 W 11th St | Los Angeles, CA

• Size: 6,200 SF

• Rent: \$3.00 PSF / Month

• NNN: \$.37 PSF / Month

- Fully-Built Out Office
- Wooden Bow Truss Building
- Plenty of Natural Light
- Exposed Brick
- Secured Parking With Direct Entry
- Three Points of Access
- Camera + Alarm Systems
- 6 Private Offices
- 3 Storage Rooms (Can Be Converted to Offices)
- Conference Room
- Copy Room
- Kitchenette
- Three Restrooms + Shower
- Furniture Available Upon Request