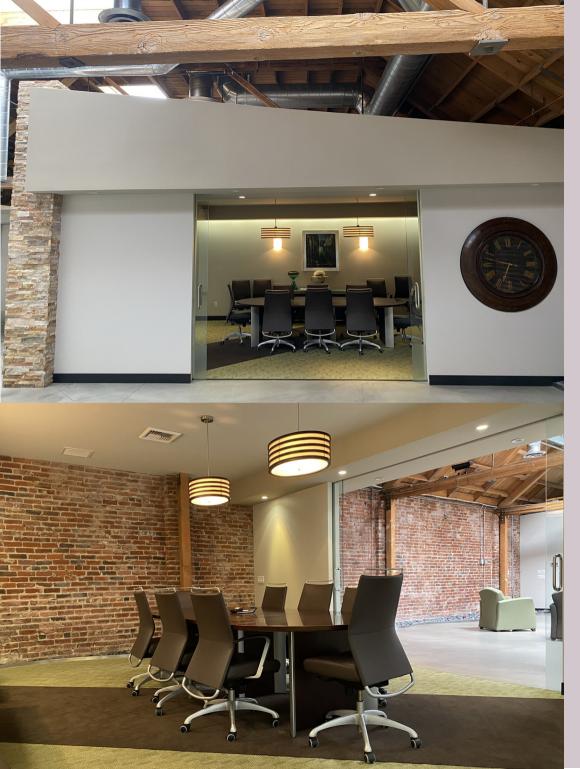

# **OVERVIEW**

1321 W 11th St | Los Angeles, CA

• Size: 6,200 SF

• Rent: \$3.00 PSF / Month

• NNN: \$.37 PSF / Month

- Fully-Built Out Office
- Wooden Bow Truss Building
- Plenty of Natural Light
- Exposed Brick
- Secured Parking With Direct Entry
- Three Points of Access
- Camera + Alarm Systems
- 6 Private Offices
- 3 Storage Rooms (Can Be Converted to Offices)
- Conference Room
- Copy Room
- Kitchenette
- Three Restrooms + Shower
- Furniture Available Upon Request