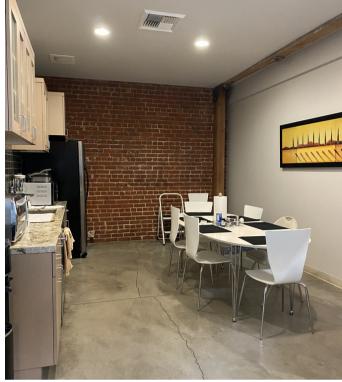

# **OVERVIEW**

1321 W 11th St | Los Angeles, CA

• Size: 6,200 SF

• Rent: \$3.00 PSF / Month

• NNN: \$.37 PSF / Month

- Fully-Built Out Office
- Wooden Bow Truss Building
- Plenty of Natural Light
- Exposed Brick
- Secured Parking With Direct Entry
- Three Points of Access
- Camera + Alarm Systems
- 6 Private Offices
- 3 Storage Rooms (Can Be Converted to Offices)
- Conference Room
- Copy Room
- Kitchenette
- Three Restrooms + Shower
- Furniture Available Upon Request