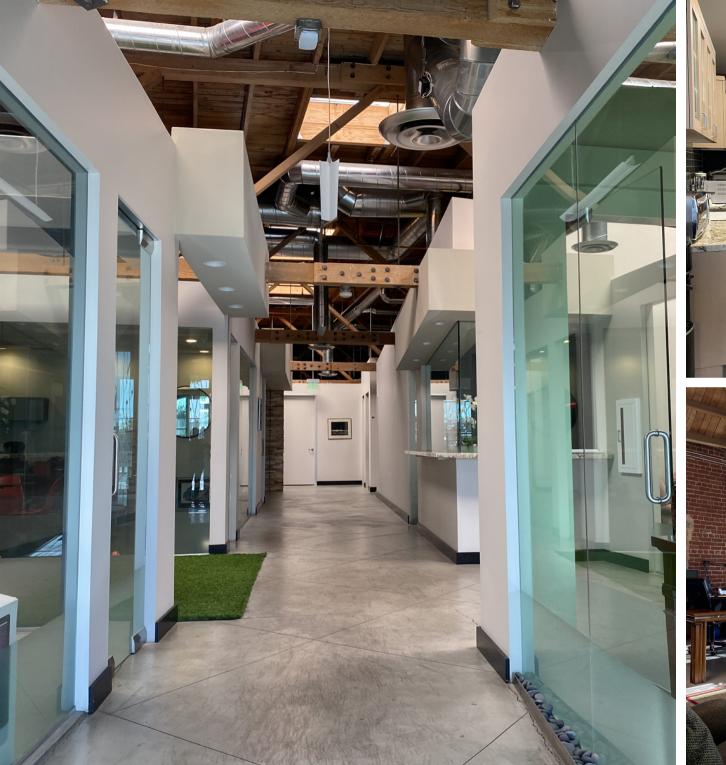

# **OVERVIEW**

1321 W 11th St | Los Angeles, CA

• Size: 6,200 SF

• Rent: \$3.00 PSF / Month

• NNN: \$.37 PSF / Month

- Fully-Built Out Office
- Wooden Bow Truss Building
- Plenty of Natural Light
- Exposed Brick
- Secured Parking With Direct Entry
- Three Points of Access
- Camera + Alarm Systems
- 6 Private Offices
- 3 Storage Rooms (Can Be Converted to Offices)
- Conference Room
- Copy Room
- Kitchenette
- Three Restrooms + Shower
- Furniture Available Upon Request