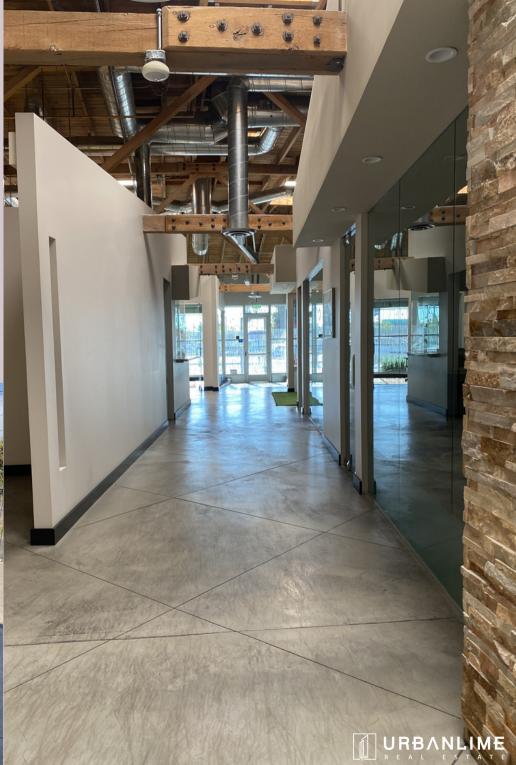

# **OVERVIEW**

1321 W 11th St | Los Angeles, CA

• Size: 6,200 SF

• Rent: \$3.00 PSF / Month

• NNN: \$.37 PSF / Month

- Fully-Built Out Office
- Wooden Bow Truss Building
- Plenty of Natural Light
- Exposed Brick
- Secured Parking With Direct Entry
- Three Points of Access
- Camera + Alarm Systems
- 6 Private Offices
- 3 Storage Rooms (Can Be Converted to Offices)
- Conference Room
- Copy Room
- Kitchenette
- Three Restrooms + Shower
- Furniture Available Upon Request