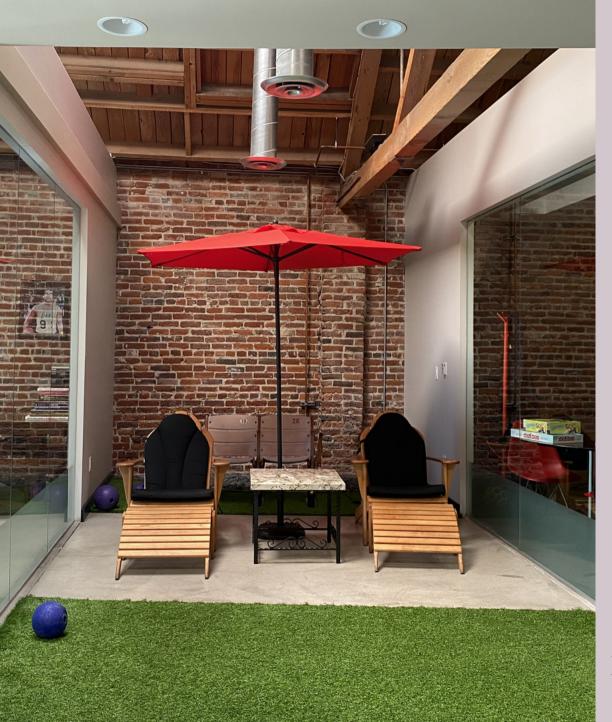

# **OVERVIEW**

1321 W 11th St | Los Angeles, CA

• Size: 6,200 SF

• Rent: \$3.00 PSF / Month

• NNN: \$.37 PSF / Month

- Fully-Built Out Office
- Wooden Bow Truss Building
- Plenty of Natural Light
- Exposed Brick
- Secured Parking With Direct Entry
- Three Points of Access
- Camera + Alarm Systems
- 6 Private Offices
- 3 Storage Rooms (Can Be Converted to Offices)
- Conference Room
- Copy Room
- Kitchenette
- Three Restrooms + Shower
- Furniture Available Upon Request