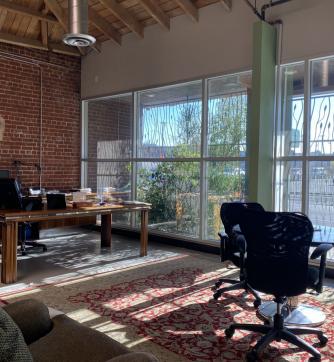

# **OVERVIEW**

1321 W 11th St | Los Angeles, CA

• Size: 6,200 SF

• Rent: \$3.00 PSF / Month

• NNN: \$.37 PSF / Month

- Fully-Built Out Office
- Wooden Bow Truss Building
- Plenty of Natural Light
- Exposed Brick
- Secured Parking With Direct Entry
- Three Points of Access
- Camera + Alarm Systems
- 6 Private Offices
- 3 Storage Rooms (Can Be Converted to Offices)
- Conference Room
- Copy Room
- Kitchenette
- Three Restrooms + Shower
- Furniture Available Upon Request