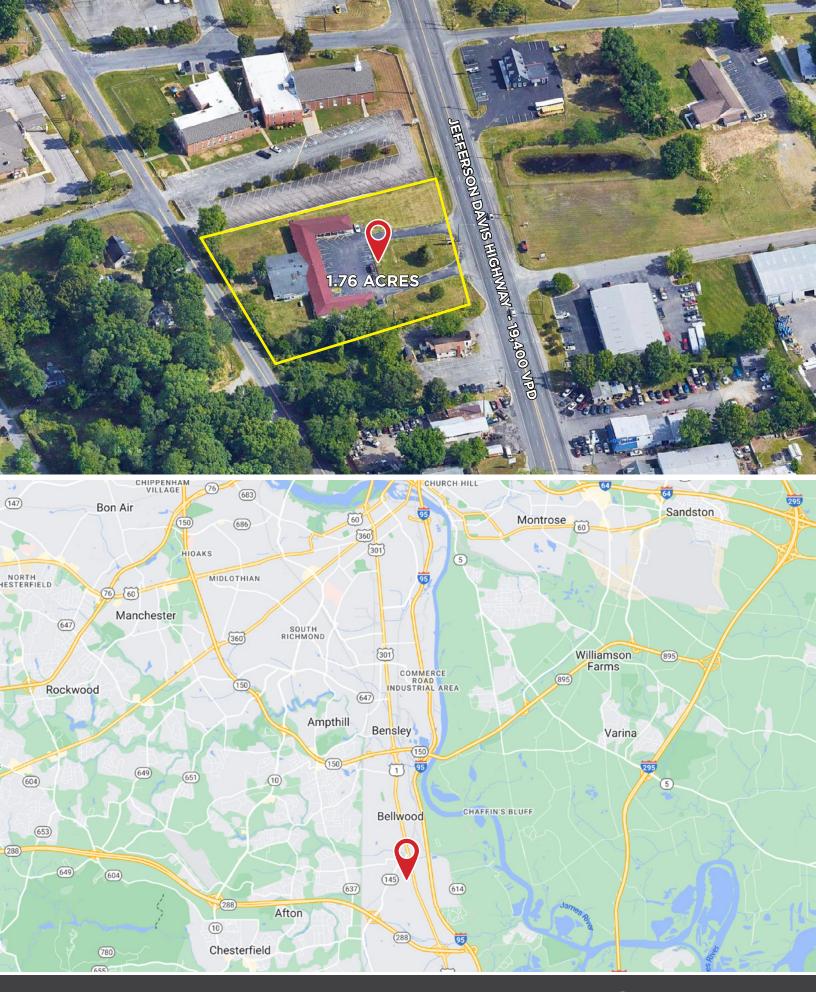

## **PROPERTY HIGHLIGHTS**

- > 8.702± SF motel on 1.76 Acres
- > Zoned O-2
- > Comprehensive Plan for Office/Light Industrial
- > Motel has: 18 keys, 1 1BR Apartment, 1-3BR Apartment
- > Frontage on Route 1 and Perrymont Road
- > Sale Price: \$1,330,000