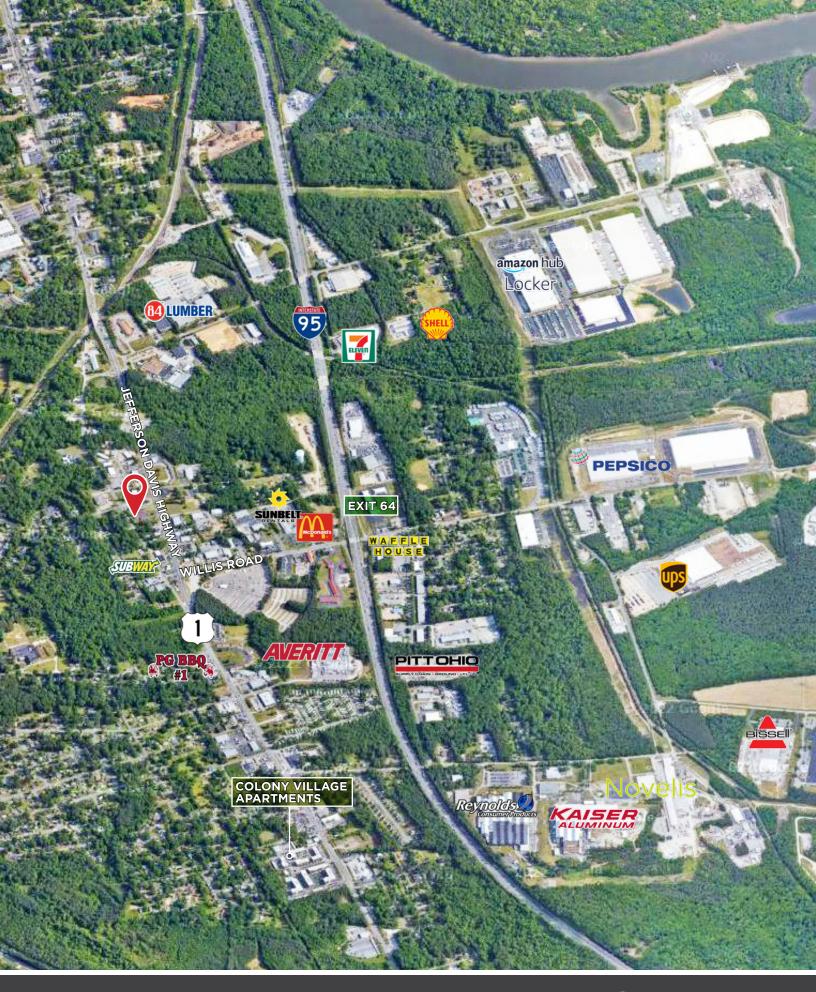

## **PROPERTY HIGHLIGHTS**

- > 8.702± SF motel on 1.76 Acres
- > Zoned O-2
- > Comprehensive Plan for Office/Light Industrial
- > Motel has: 18 keys, 1 1BR Apartment, 1-3BR Apartment
- > Frontage on Route 1 and Perrymont Road
- > Sale Price: \$1,330,000