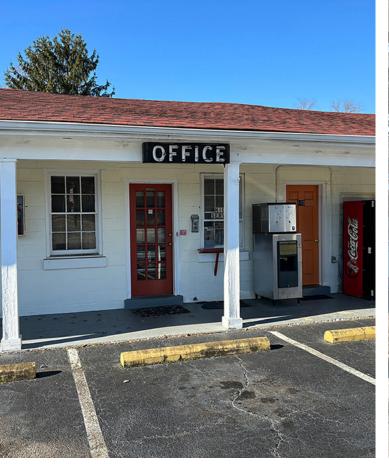

# Virginian Motel

8924 Route 1 | Richmond, VA 23237

## **PROPERTY HIGHLIGHTS**

- > 8.702± SF motel on 1.76 Acres
- > Zoned O-2
- > Comprehensive Plan for Office/Light Industrial
- > Motel has: 18 keys, 1 1BR Apartment, 1-3BR Apartment
- > Frontage on Route 1 and Perrymont Road
- > Sale Price: \$1,330,000