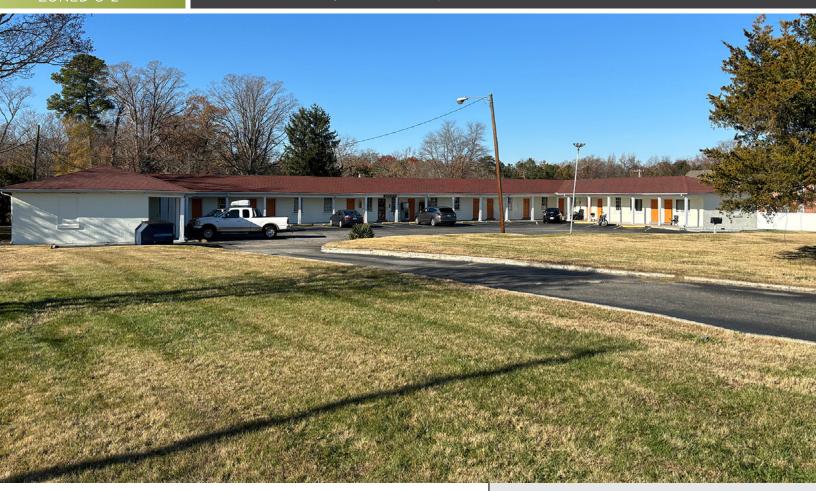

# Virginian Motel

8924 Route 1 | Richmond, VA 23237

## **PROPERTY HIGHLIGHTS**

- > 8.702± SF motel on 1.76 Acres
- > Zoned O-2
- > Comprehensive Plan for Office/Light Industrial
- > Motel has: 18 keys, 1 1BR Apartment, 1-3BR Apartment
- > Frontage on Route 1 and Perrymont Road
- > Sale Price: \$1,330,000