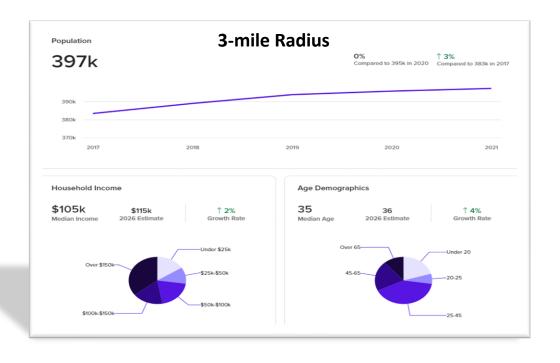

## **DEMOGRAPHICS**

Estimated Delivery: Fall 2023

- Excellent Demographics (397k residents and \$130,000 average household income within 3 miles)
- Easy access to the Holland Tunnel, PATH (Grove St. & Exchange Pl. Stations), the Light Rail and NJ Turnpike