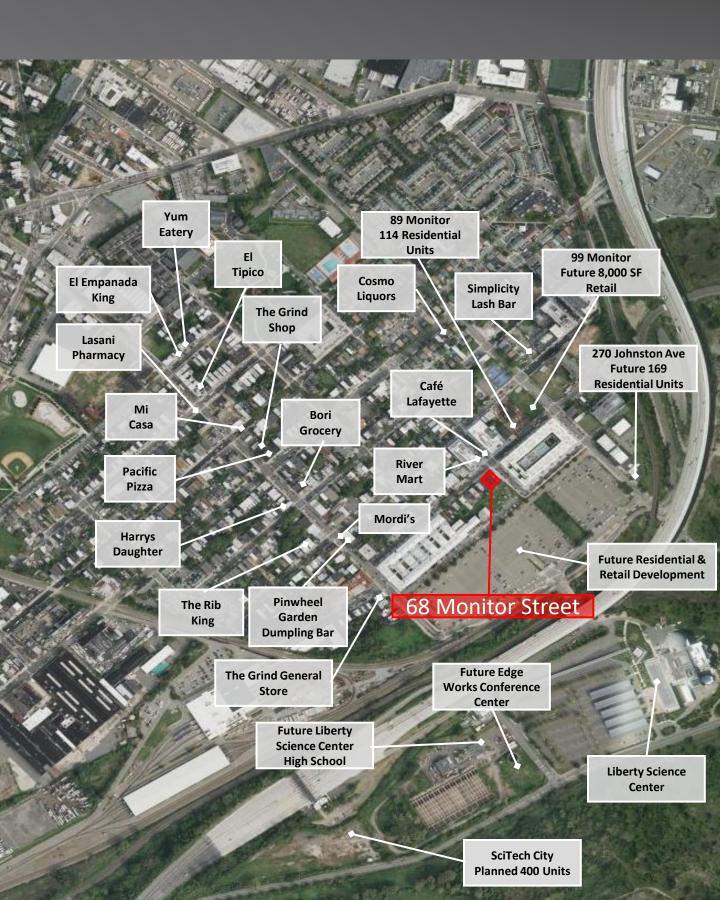

es)
- Easy access to the Holland Tunnel, PATH (Grove St. & Exchange Pl. Stations), the Light Rail and NJ Turnpike

#### **CONTACT** Tom Donovan

**EXCLUSIVE** tdonovan@donovanrealtygroup.com mplesnitzer@dvncre.com **BROKERS:** 917.796.7381 516.242.4749

Donovan Realty & Development, Inc. | 450 Bloomfield Ave., Suite 204, Verona, NJ 07044 | 973.327.3292 | Licensed Real Estate Broker This information has been secured from sources we believe to be reliable, but we make no representations as to the accuracy of the information. References to square footage are

approximate. Tenant must verify the information and bears all risk for any inaccuracies.

516.242.4749

Konrad Konik

kkonik@dvncre.com

347.735.9779

Michael Plesnitzer

# **FLOOR PLAN**



**Monitor Street** 

## **SURROUNDING AREA**



## **DEMOGRAPHICS**





## **BUILDING RENDERINGS**