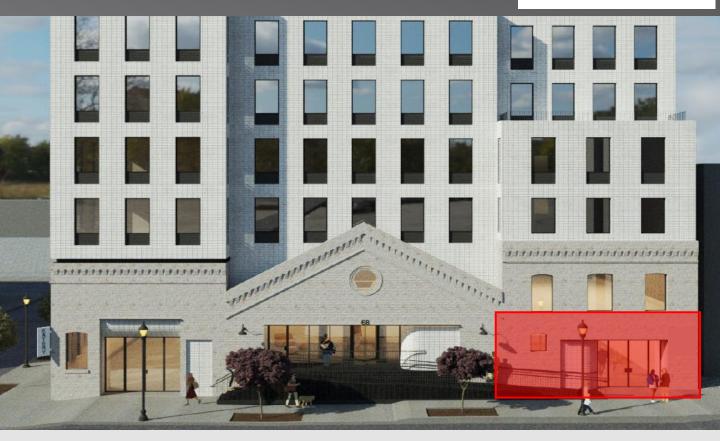

## **BUILDING RENDERINGS**

### 68 Monitor Street, Jersey City, NJ

**Size:** 1,338 SF

Rental Rate: \$35.00 PSF NNN

#### **Highlights**

- ✓ New Construction
- Premier location in the Bergen-Lafayette neighborhood near Liberty State Park
- ✓ Anchored by a luxury apartment building (39 rental units)

Ceiling Height: 11'-9"

Estimated Delivery: Fall 2023

- Excellent Demographics (397k residents and \$130,000 average household income within 3 miles)
- Easy access to the Holland Tunnel, PATH (Grove St. & Exchange Pl. Stations), the Light Rail and NJ Turnpike