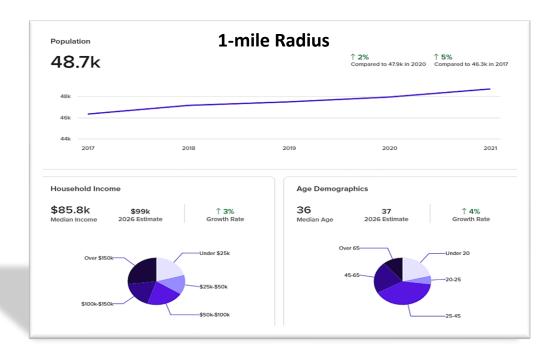

## **DEMOGRAPHICS**

Estimated Delivery: Fall 2023

- Excellent Demographics (397k residents and \$130,000 average household income within 3 miles)
- Easy access to the Holland Tunnel, PATH (Grove St. & Exchange Pl. Stations), the Light Rail and NJ Turnpike