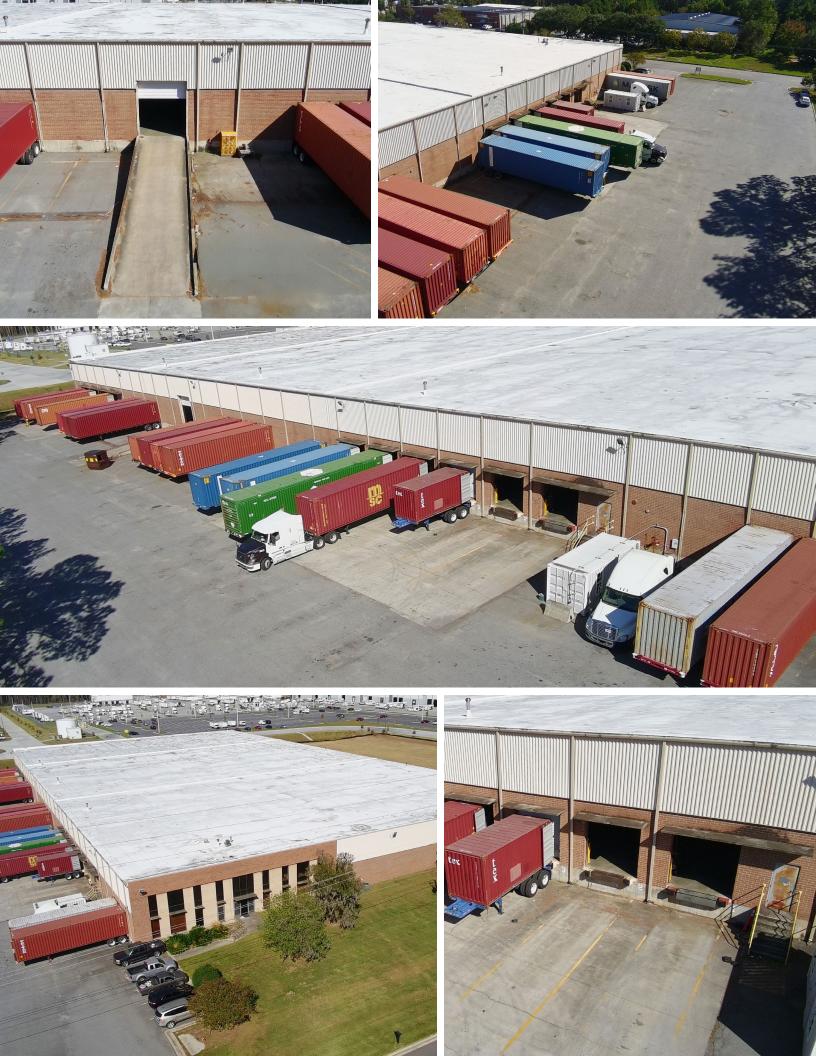

## 125 Coleman Boulevard Pooler, GA 31322

- ±100,000 SF front load warehouse available for lease
- ±992 SF office
- 10 dock-high doors
- 1 drive-in door
- 22' Clear Height
- Brick & metal construction
- Column spacing: 40' x 30'
- Potential to expand the site to include additional trailer parking
- Close proximity to the Port of Savannah 7 miles from the Garden City Terminal
- Easy access to Interstate 95 1 mile away
- Available 1/1/2025

### **Building Specs**

| <b>100,000 SF</b> | <b>10 Dock</b>          | <b>1 Drive-in</b> | <b>22' Clear</b>  |
|-------------------|-------------------------|-------------------|-------------------|
| Available         | Doors                   | Door              | Height            |
| <b>992 SF</b>     | <b>40' x 30' Column</b> | Brick & Metal     | <b>Front Load</b> |
| Office            | Spacing                 | Construction      | Building          |