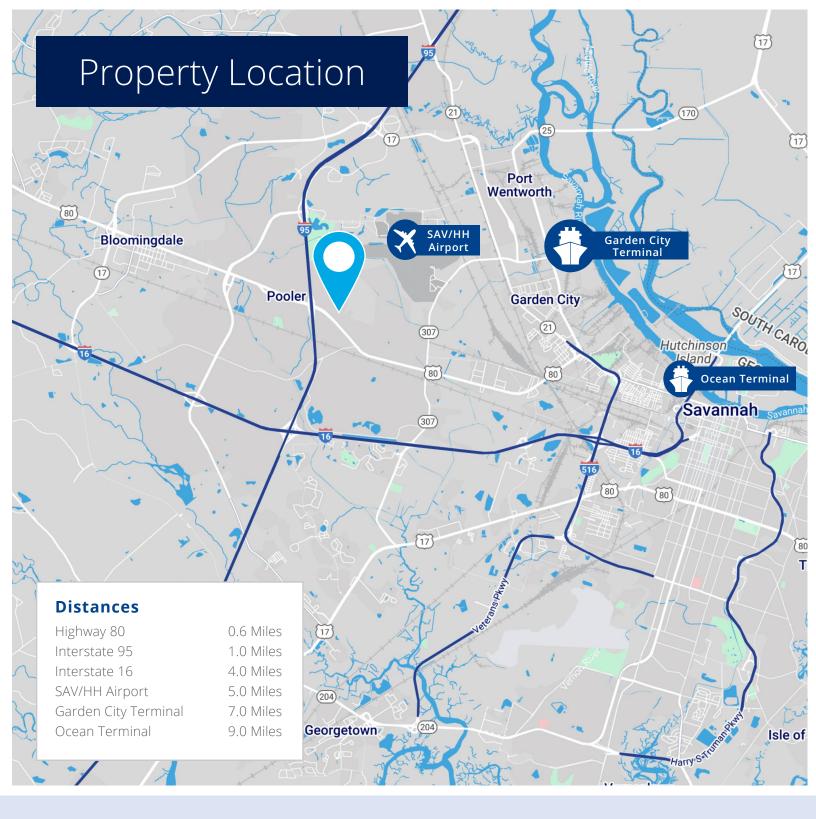

## 125 Coleman Boulevard Pooler, GA 31322

- ±100,000 SF front load warehouse available for lease
- ±992 SF office
- 10 dock-high doors
- 1 drive-in door
- 22' Clear Height
- Brick & metal construction
- Column spacing: 40' x 30'
- Potential to expand the site to include additional trailer parking
- Close proximity to the Port of Savannah 7 miles from the Garden City Terminal
- Easy access to Interstate 95 1 mile away
- Available 1/1/2025