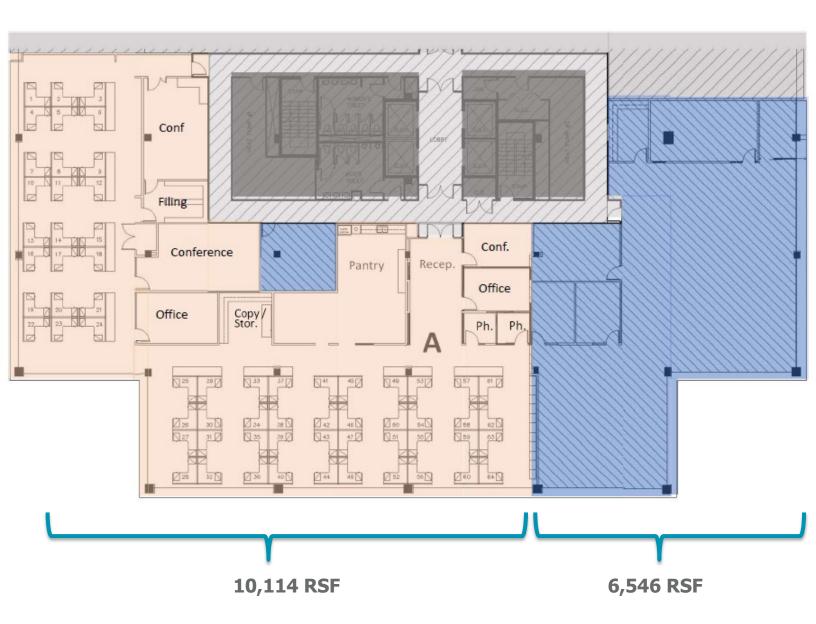

## 535 Connecticut Avenue

Norwalk, CT

10,114 -16,660 RSF SUBLEASE

**FLOOR PLAN** 

10,114 - 16,660 RSF