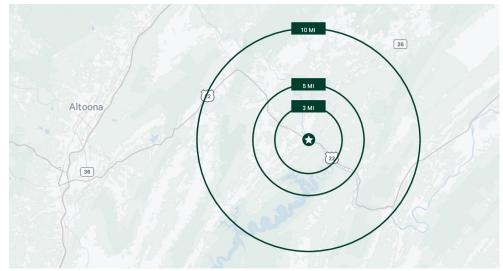

7491 Huntingdon Plaza Huntingdon, PA 16552

| 2024 Demographics        | 3 MILES  | 5 MILES  | 10 MILES |
|--------------------------|----------|----------|----------|
| Population               | 12,894   | 15,167   | 27,000   |
| Daytime Population       | 13,246   | 14,845   | 24,779   |
| Households               | 4,062    | 5,001    | 10,100   |
| Average Household Income | \$89,917 | \$91,849 | \$83,649 |