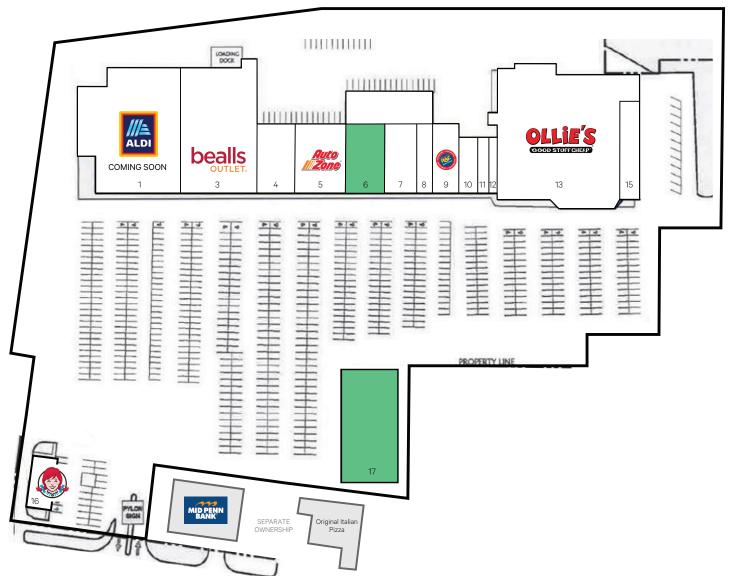

#### **TENANTS**

| Unit | Tenant Name            | Sq. Ft. |
|------|------------------------|---------|
| 1    | Aldi (Coming Soon)     | 26,160  |
| 3    | Bealls Outlet          | 22,060  |
| 4    | Uniform Place          | 6,000   |
| 5    | AutoZone               | 9,000   |
| 6    | AVAILABLE              | 7,410   |
| 7    | Fresenius Medical      | 6,000   |
| 8    | Puff N Stuff           | 1,200   |
| 9    | Rent A Center          | 4,500   |
| 10   | Great Dragon           | 2,720   |
| 11   | #1 Nails               | 1,368   |
| 12   | Service Center         | 1,380   |
| 13   | Ollie's Bargain Outlet | 40,177  |
| 15   | Best Way Pizza         | 4,000   |
| 16   | Wendy's                | 1 AC    |
| 17   | AVAILABLE PAD          | 1 AC    |