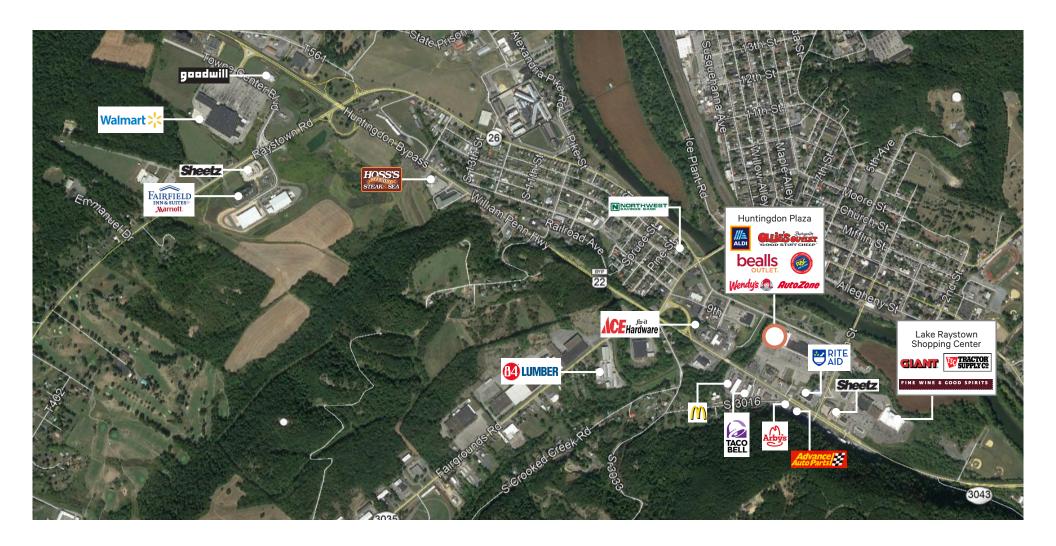

## **Property Information**

- + Available spaces:
  - 7,410 SF in-line space
  - 1-acre pad
- + Center has multiple signalized access points from William Penn Highway/ Huntingdon Bypass/Route 22
- + Co-tenants include Aldi (Coming Soon), Bealls Outlet, Ollie's Bargain Outlet, AutoZone, Rent-A-Center, and more
- + Area retailers include Walmart Supercenter, Giant, Rite Aid, Tractor Supply Co., Sheetz, Advance Auto, Arby's, Taco Bell, and more