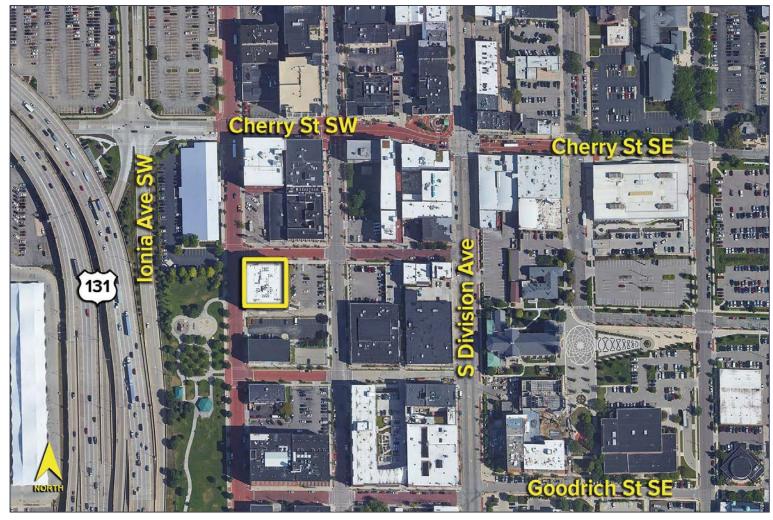

## 240 Ionia Avenue SW – Grand Rapids, Michigan Retail For Lease

4,600-6,300 Square Feet AVAILABLE

Aerial