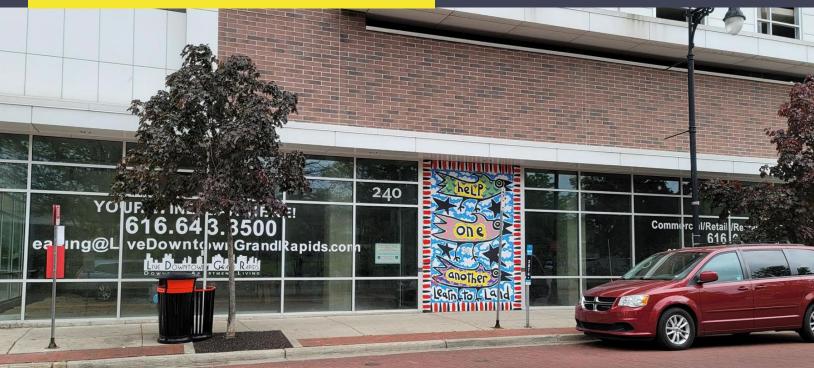

240 IONIA AVENUE SW GRAND RAPIDS, MICHIGAN

## RETAIL FOR LEASE 4,600-6,300 Square Feet Available

## MAIN LEVEL | CONDO 1

### **PROPERTY FEATURES**

- 53,687 total building square feet
- 4,600-6,300 square feet available for lease
- Lease Rate: \$11.00/sf NNN
- Estimated NNN Expense: \$3.75/sf

**Comments:** Prime retail space located in the heart of downtown Grand Rapids. Discover the excitement of downtown near the heart of the Arena and historic Heartside district. Our front door is just footsteps from the best dining and nightlife destinations Downtown Grand Rapids has to offer. Beautiful, open space with large bay windows that open up to street frontage. Onsite parking available and also potential sidewalk dining. Tenant Improvement Allowance available for credited and qualified Tenant.