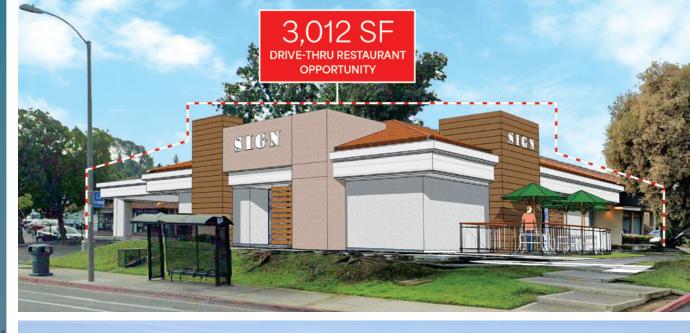

LEASING BROCHURE

905

S Santa Fe Ave Vista, CA 92083

3,012 SF

DRIVE-THRU RESTAURANT

Another project by Centers Dynamic Partners

CENTERS DYNAMIC

**Exclusively Represented By:** 