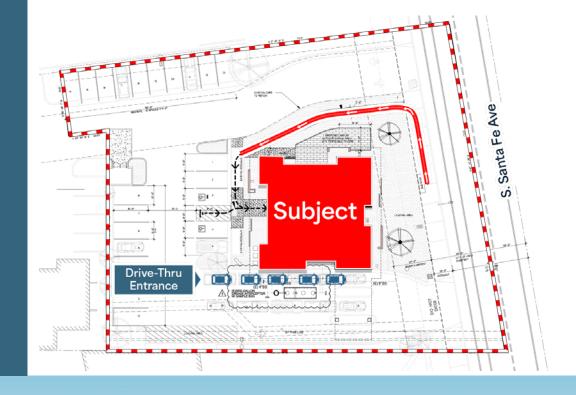

\*SOURCE: ESRI & COSTAR, 2023

- Brand new 3,012 SF Drive-Thru Restaurant in San Diego County; Ideal Southern California Location - Vista (San Diego)
- High traffic intersection at S Santa Fe Avenue and Civic Center Drive (approx. 55,500 cpd @ Intersection)
- Nearby National Tenants include: Vons, Wells Fargo, Harbor Freight, AutoZone, CVS, Walgreens, McDonalds, and more
- Strong demographics over 229,900 residents within a 5-mile radius with an average household income in excess of over \$109,000