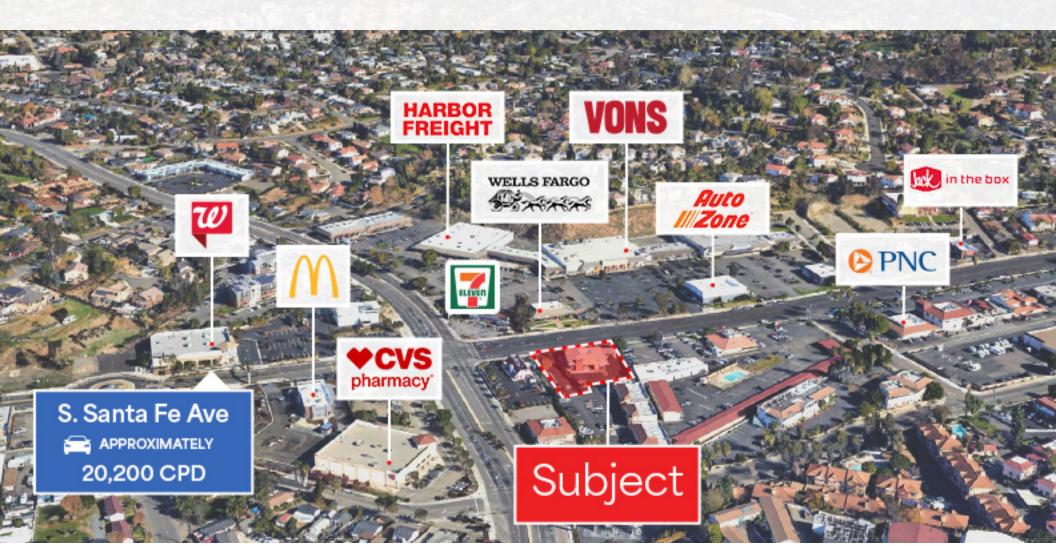

\*SOURCE: ESRI & COSTAR, 2023

- Brand new 3,012 SF Drive-Thru Restaurant in San Diego County; Ideal Southern California Location - Vista (San Diego)
- High traffic intersection at S Santa Fe Avenue and Civic Center Drive (approx. 55,500 cpd @ Intersection)
- Nearby National Tenants include: Vons, Wells Fargo, Harbor Freight, AutoZone, CVS, Walgreens, McDonalds, and more
- Strong demographics over 229,900 residents within a 5-mile radius with an average household income in excess of over \$109,000