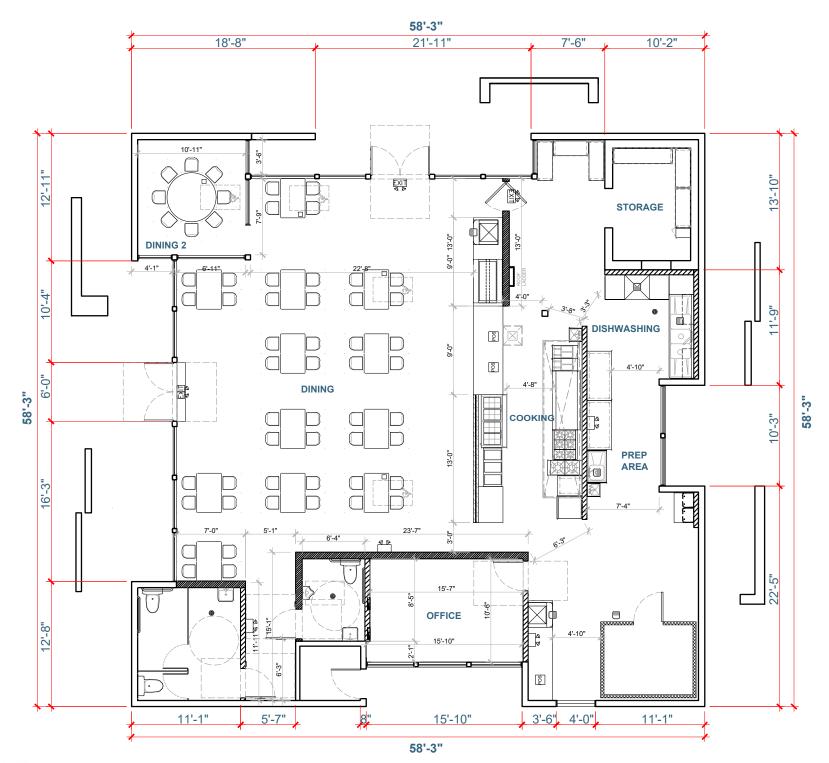

LEASING BROCHURE

905

S Santa Fe Ave Vista, CA 92083

3,012 SF

DRIVE-THRU RESTAURANT

Another project by Centers Dynamic Partners

CENTERS DYNAMIC

**Exclusively Represented By:** 