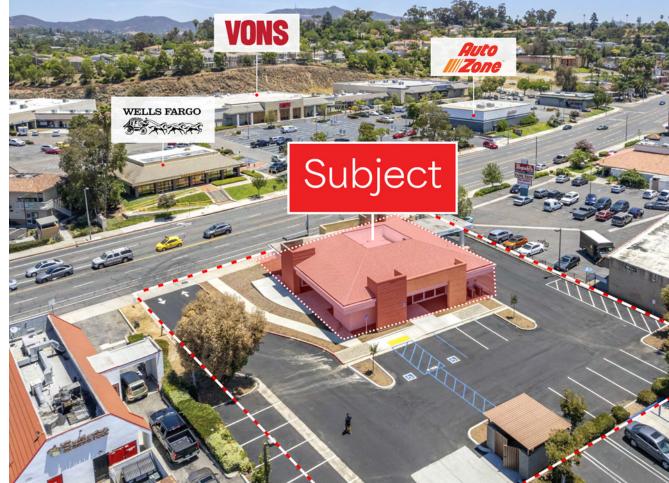

\*SOURCE: ESRI & COSTAR, 2023

- Brand new 3,012 SF Drive-Thru Restaurant in San Diego County; Ideal Southern California Location - Vista (San Diego)
- High traffic intersection at S Santa Fe Avenue and Civic Center Drive (approx. 55,500 cpd @ Intersection)
- Nearby National Tenants include: Vons, Wells Fargo, Harbor Freight, AutoZone, CVS, Walgreens, McDonalds, and more
- Strong demographics over 229,900 residents within a 5-mile radius with an average household income in excess of over \$109,000