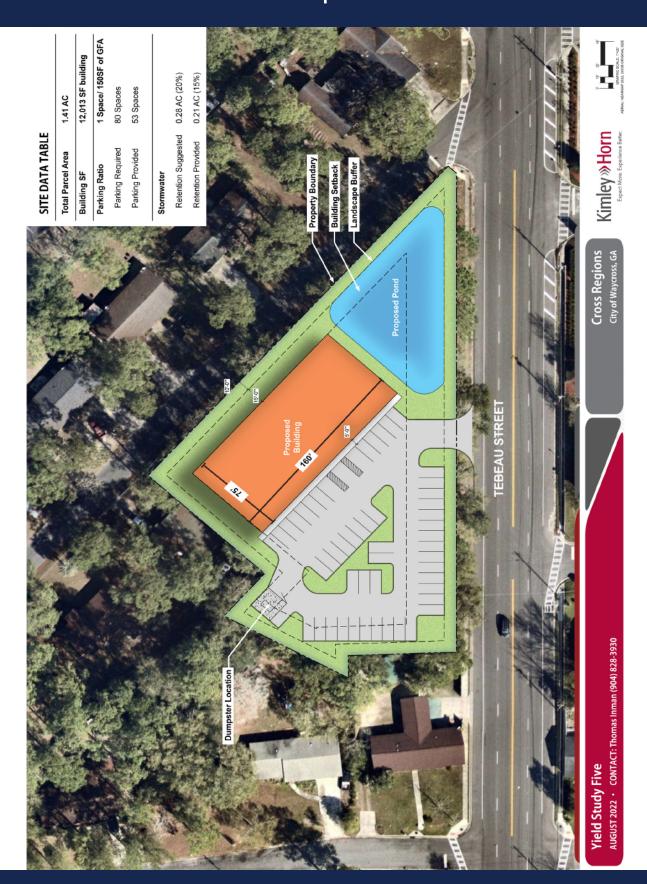

uit opportunities are available





## **Property Information**

### **Location Map**



# Demographic Information

|                          | HOUSEHOLDS |          |          |
|--------------------------|------------|----------|----------|
|                          | 1 Mile     | 3 Mile   | 5 Mile   |
| 2010 Census              | 2,552      | 9,137    | 12,276   |
| 2023 Estimate            | 2,315      | 8,995    | 12,233   |
| 2028 Projection          | 2,290      | 9,051    | 12,331   |
| INCOME                   |            |          |          |
|                          | 1 Mile     | 3 Mile   | 5 Mile   |
| Average Household Income | \$50,711   | \$52,551 | \$54,906 |
| Median Household Income  | \$33,796   | \$34,664 | \$37,739 |



### 0 Tebeau Street Waycross, GA 31501







# Listing Agent



Mert Kerimoglu

Senior Advisor Healthcare Brokerage – Development Mobile: (617) 899–3046 Mert.Kerimoglu@crossregions.com



**Turul Sengul** 

Senior Advisor Mobile: (954) 980-5988 TS@crossregions.com



**Taylor Rice** 

Sales Associate Mobile: (516) 816-9745 Taylor.Rice@crossregions.com