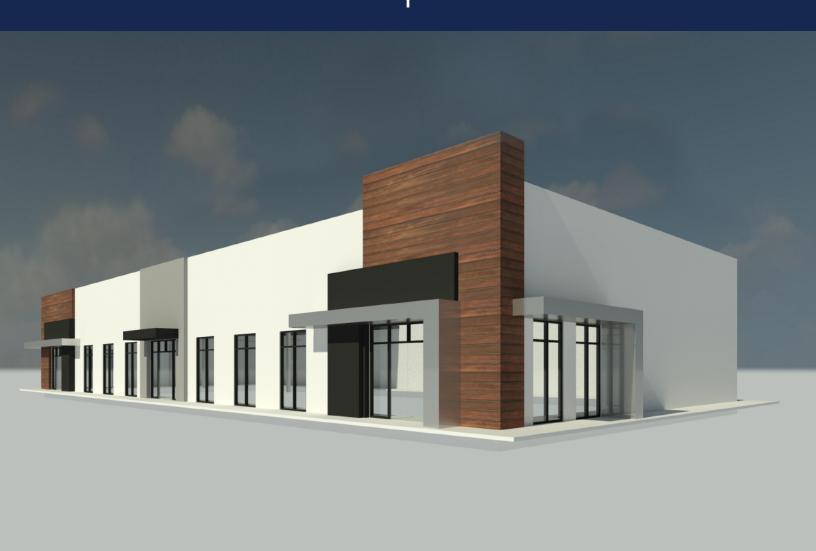

#### Medical & Professional Office

- Brand New Development in Waycross, GA
- Right across from the Memorial Satilla Hospital
- Traffic Count: 16,251± AADT on Hwy 19 & Hwy 20
- Available SF: 12,013± SF
- High visibility from Hopsital
- Build-to-Suit opportunities are available