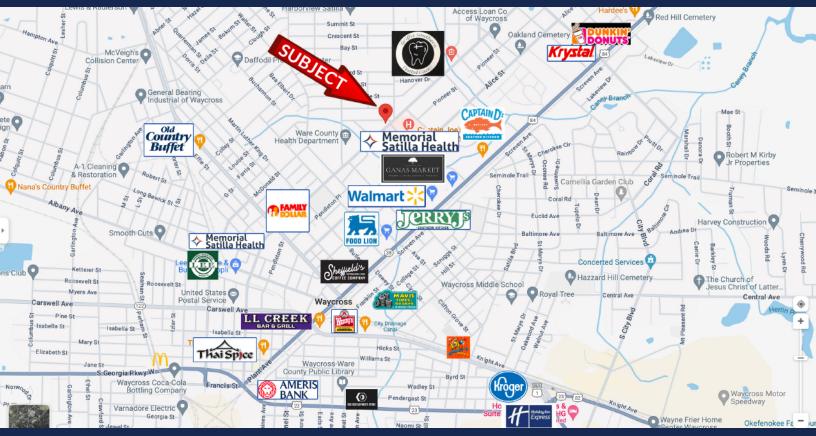

#### Medical & Professional Office

- Brand New Development in Waycross, GA
- Right across from the Memorial Satilla Hospital
- Traffic Count: 16,251± AADT on Hwy 19 & Hwy 20
- Available SF: 12,013± SF
- High visibility from Hopsital
- Build-to-Suit opportunities are available