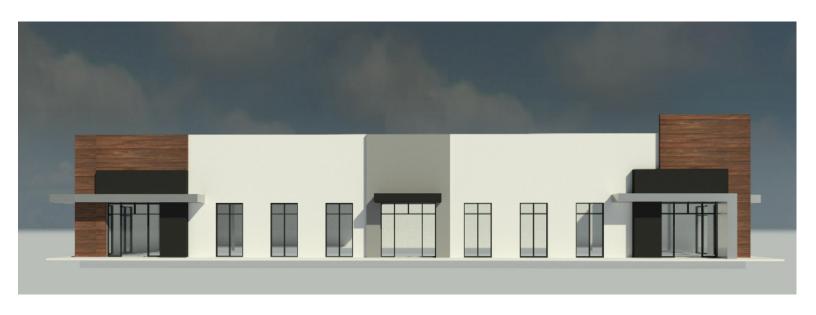

#### Medical & Professional Office

- Brand New Development in Waycross, GA
- Right across from the Memorial Satilla Hospital
- Traffic Count: 16,251± AADT on Hwy 19 & Hwy 20
- Available SF: 12,013± SF
- High visibility from Hopsital
- Build-to-Suit opportunities are available

### 0 Tebeau Street Waycross, GA 31501