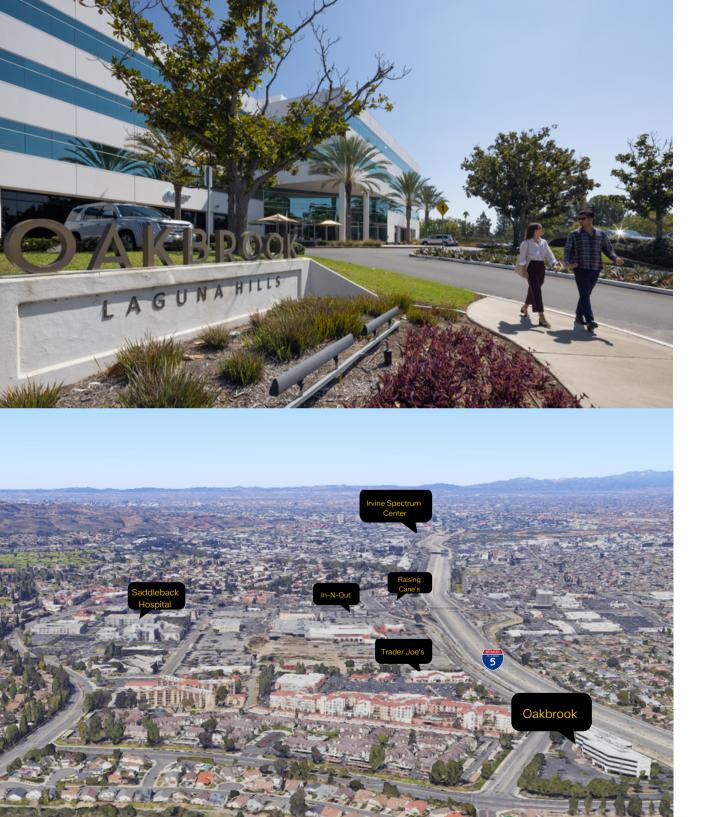

#### **Prime Location**

Situated in the heart of Laguna Hills, Oakbrook Plaza enjoys easy access to major highways, surrounding corporate offices, and a wide array of amenities. This strategic location ensures your business is highly accessible to clients and situated within a vibrant network of professional services.

## **Nearby Amenities**

Beyond the ample selection of close by retail, hotel, and food amenities, our tenants enjoy 42 miles of coastal living filled with sun-soaked Mediterranean weather year-round.

- Crystal Cove State Park (10 miles)
- Laguna Coast Wilderness Park (5 miles)
- Great Park (2 miles) Fashion
- Island (12 miles) South Coast
- Plaza (11 miles) UC Irvine (9
- miles)
- John Wayne Airport (11 miles)