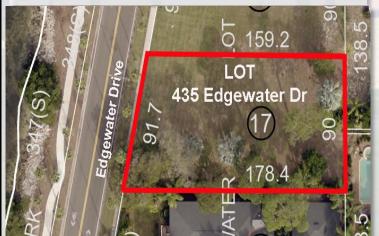

Property ID: 34-28-15-27540-004-0017
Lot Dimensions: 91' x 175' mol
Size: .35 AC mol
Zoning: R-60 Single Family Res
Land Use: RU Res. Urban
Flood Zone: VE - AE

MLS# TB8330012

31640 U.S. Highway 19 North, Palm Harbor, FL 34684 Tele:727.784.1007 Fax:727.784.1008 www.boardwalkcompany.com