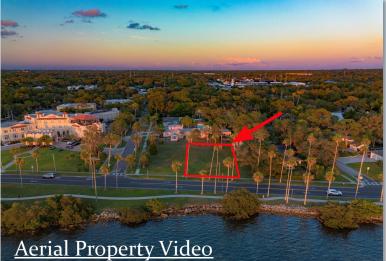

In Dunedin's Coveted Fenway On The Bay

Press Control & Click on Photograph to access Property Video

 Part Harbor

 Concernance

 Sine Part

 Concernance

 Concernance

Discover an extraordinary opportunity to own a water view lot in the heart of Dunedin, FL. on Edgewater Dr. Nestled in the sought-after Fenway On The Bay neighborhood, this .35 acre property boasts unobstructed views of the sparkling St. Joseph Sound and the pristine beauty of Caladesi Island State Park. Dunedin's golf-cart community offers a relaxed and convenient lifestyle. This property is ideally positioned within walking distance of shopping, dining, grocery stores, banking and the city's beloved art festivals. Create your own paradise home on this exceptional lot and experience all that Dunedin has to offer unparalleled natural beauty, rich history, and vibrant coastal living. Don't miss this rare chance to own a piece of paradise along the tranquil Gulf Waterways...