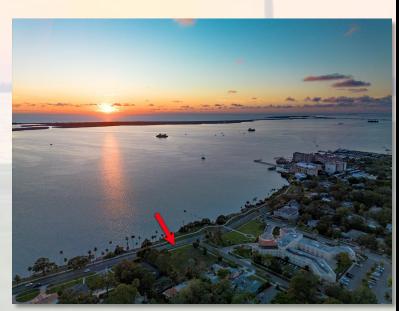

In Dunedin's Coveted Fenway On The Bay

Press Control & Click on Photograph to access Property Video

 Part Harbor

 Concernance

 Sine Part

 Concernance

 Concernance

Discover an extraordinary opportunity to own a water view lot in the heart of Dunedin, FL. on Edgewater Dr. Nestled in the sought-after Fenway On The Bay neighborhood, this .35 acre property boasts unobstructed views of the sparkling St. Joseph Sound and the pristine beauty of Caladesi Island State Park. Dunedin's golf-cart community offers a relaxed and convenient lifestyle. This property is ideally positioned within walking distance of shopping, dining, grocery stores, banking and the city's beloved art festivals. Create your own paradise home on this exceptional lot and experience all that Dunedin has to offer unparalleled natural beauty, rich history, and vibrant coastal living. Don't miss this rare chance to own a piece of paradise along the tranquil Gulf Waterways...