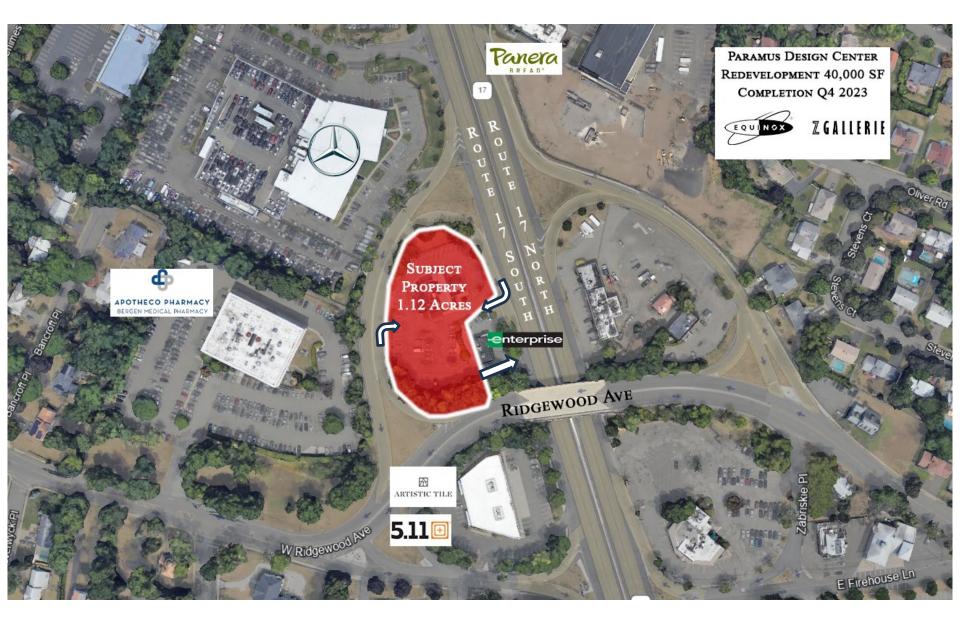

# **PROPERTY AERIAL**

### **PROPERTY DESCRIPTION**

Former Boston Market restaurant and training facility of 5,610 SF, on grade and situated on 1.12 acres along Route 17 South in Paramus. This site affords excellent visibility, featuring over 170 feet of frontage along the highway. Convenient access, with direct entry via Route 17 and adjacent jughandle providing ingress at the rear of the property and allowing access from Route 17 North. Strategically positioned within Bergen County's most bustling retail corridor, this location presents ample opportunities for a diverse range of business ventures to thrive.