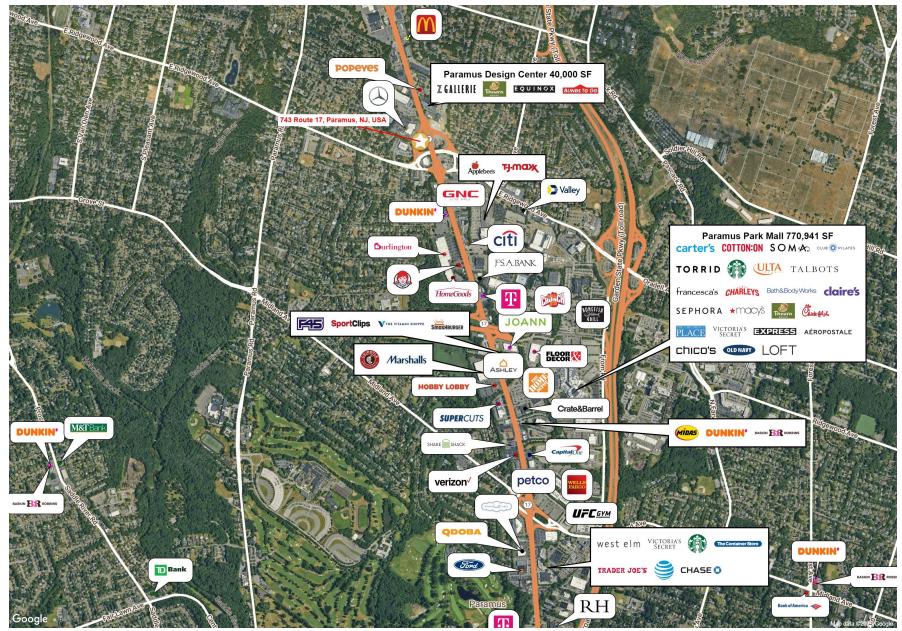

ute 17 and adjacent jughandle providing ingress at the rear of the property and allowing access from Route 17 North. Strategically positioned within Bergen County's most bustling retail corridor, this location presents ample opportunities for a diverse range of business ventures to thrive.

**AVAILABLE SPACE** 

5,610 SF

### **RENTAL RATES**

Upon request, subject to use and creditworthiness

### RETAXES

+/- \$43,000 projected 2024

### **TRAFFIC COUNT**

118,639 VPD Route 17 61,625 VPD Route 17 South 57,014 VPD Route 17 North

### PARKING

59 On-Site Parking Spaces

### property website: www.743rt17s.com

## **APPROVED NJDOT INGRESS/EGRESS PLAN**



### **EXISTING SITE PLAN**



# **EXISTING CONDITIONS**



# **PROPERTY AERIAL**



## **RETAIL IMMEDIATE TRADE AREA AERIAL (2.5 MILES)**



### **MEDICAL IMMEDIATE TRADE AREA AERIAL (2.5 MILES)**



# **AREA DEMOGRAPHICS**

### 1 Mile Radius

| Population         | 9,580     |
|--------------------|-----------|
| Median HH Income   | \$160,103 |
| Average HH Income  | \$233,801 |
| Median Age         | 47.1      |
| Total Households   | 3,118     |
| Daytime Population | 12,076    |

#### 3 Mile Radius

| Population         | 102,806   |
|--------------------|-----------|
| Median HH Income   | \$182,060 |
| Average HH Income  | \$250,073 |
| Median Age         | 44.2      |
| Total Households   | 35,073    |
| Daytime Population | 77,528    |

#### 5 Mile Radius

Population Median HH Income Average HH Income

Median Age

**Total Households** 

**Daytime Population** 



# **AREA DEMOGRAPHICS CONT.**