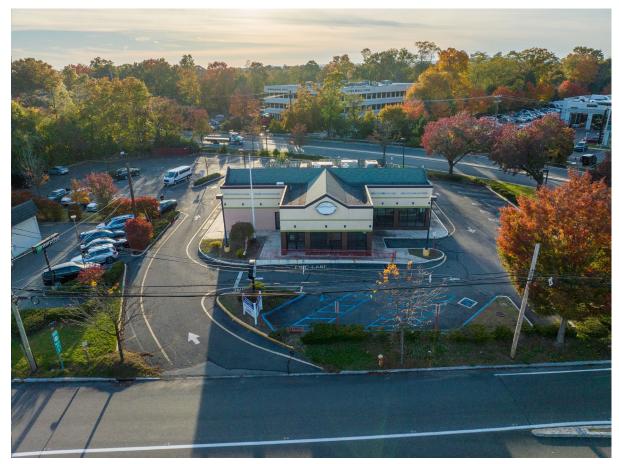

# **PROPERTY AERIAL**

### **PROPERTY DESCRIPTION**

Former Boston Market restaurant and training facility of 5,610 SF, on grade and situated on 1.12 acres along Route 17 South in Paramus. This site affords excellent visibility, featuring over 170 feet of frontage along the highway. Convenient access, with direct entry via Route 17 and adjacent jughandle providing ingress at the rear of the property and allowing access from Route 17 North. Strategically positioned within Bergen County's most bustling retail corridor, this location presents ample opportunities for a diverse range of business ventures to thrive.