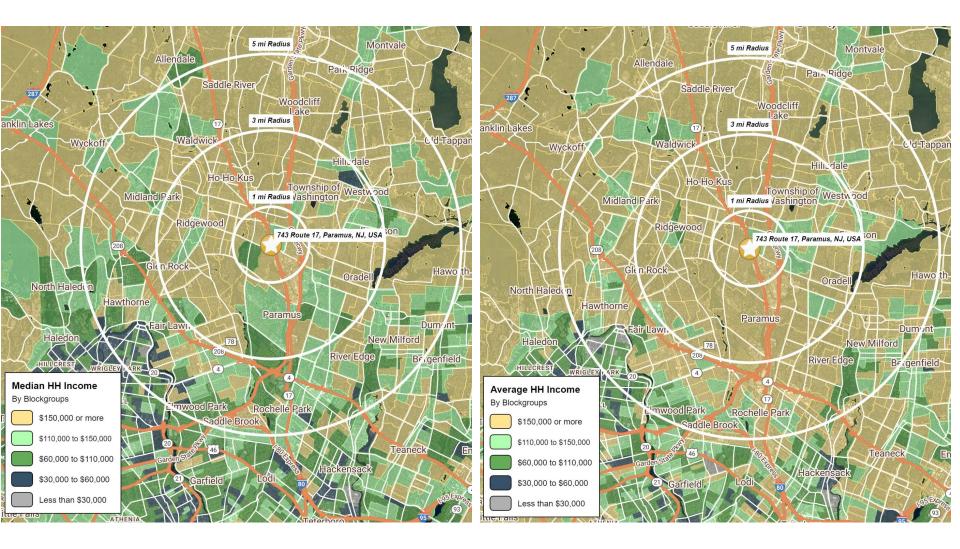

# **AREA DEMOGRAPHICS**

### 1 Mile Radius

| Population         | 9,580     |
|--------------------|-----------|
| Median HH Income   | \$160,103 |
| Average HH Income  | \$233,801 |
| Median Age         | 47.1      |
| Total Households   | 3,118     |
| Daytime Population | 12,076    |

#### 3 Mile Radius

| Population         | 102,806   |
|--------------------|-----------|
| Median HH Income   | \$182,060 |
| Average HH Income  | \$250,073 |
| Median Age         | 44.2      |
| Total Households   | 35,073    |
| Daytime Population | 77,528    |

#### 5 Mile Radius

Population Median HH Income Average HH Income

Median Age

**Total Households** 

**Daytime Population** 

# **AREA DEMOGRAPHICS CONT.**