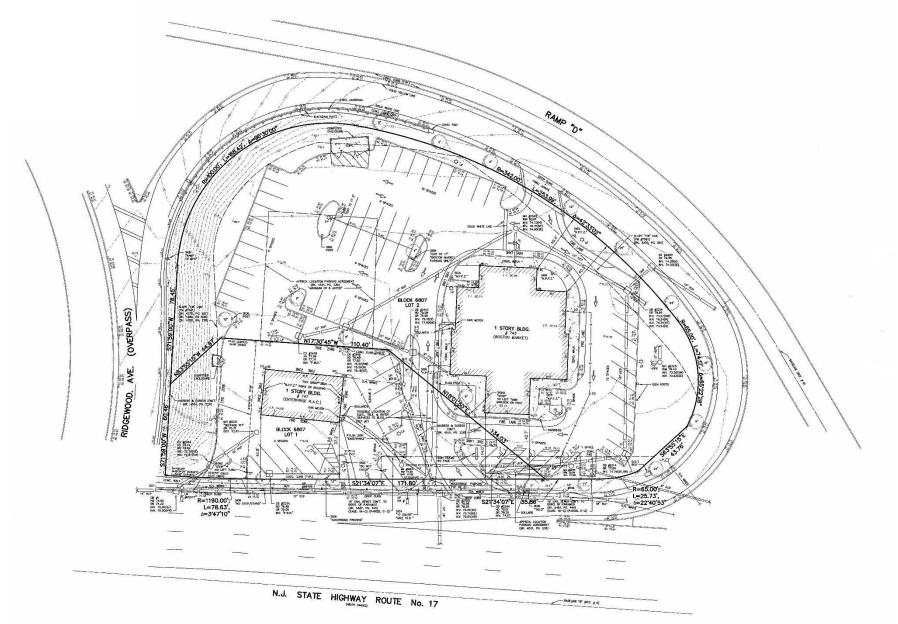

visibility, featuring over 170 feet of frontage along the highway. Convenient access, with direct entry via Route 17 and adjacent jughandle providing ingress at the rear of the property and allowing access from Route 17 North. Strategically positioned within Bergen County's most bustling retail corridor, this location presents ample opportunities for a diverse range of business ventures to thrive.

**AVAILABLE SPACE** 

5,610 SF

### **RENTAL RATES**

Upon request, subject to use and creditworthiness

### RETAXES

+/- \$43,000 projected 2024

### **TRAFFIC COUNT**

118,639 VPD Route 17 61,625 VPD Route 17 South 57,014 VPD Route 17 North

### PARKING

59 On-Site Parking Spaces

### property website: www.743rt17s.com

## **APPROVED NJDOT INGRESS/EGRESS PLAN**



### **EXISTING SITE PLAN**



# **EXISTING CONDITIONS**



# **PROPERTY AERIAL**



## **RETAIL IMMEDIATE TRADE AREA AERIAL (2.5 MILES)**



### **MEDICAL IMMEDIATE TRADE AREA AERIAL (2.5 MILES)**



# **AREA DEMOGRAPHICS**

### 1 Mile Radius

| Population         | 9,580     |
|--------------------|-----------|
| Median HH Income   | \$160,103 |
| Average HH Income  | \$233,801 |
| Median Age         | 47.1      |
| Total Households   | 3,118     |
| Daytime Population | 12,076    |

#### 3 Mile Radius

| Population         | 102,806   |
|--------------------|-----------|
| Median HH Income   | \$182,060 |
| Average HH Income  | \$250,073 |
| Median Age         | 44.2      |
| Total Households   | 35,073    |
| Daytime Population | 77,528    |

#### 5 Mile Radius

Population Median HH Income Average HH Income

Media