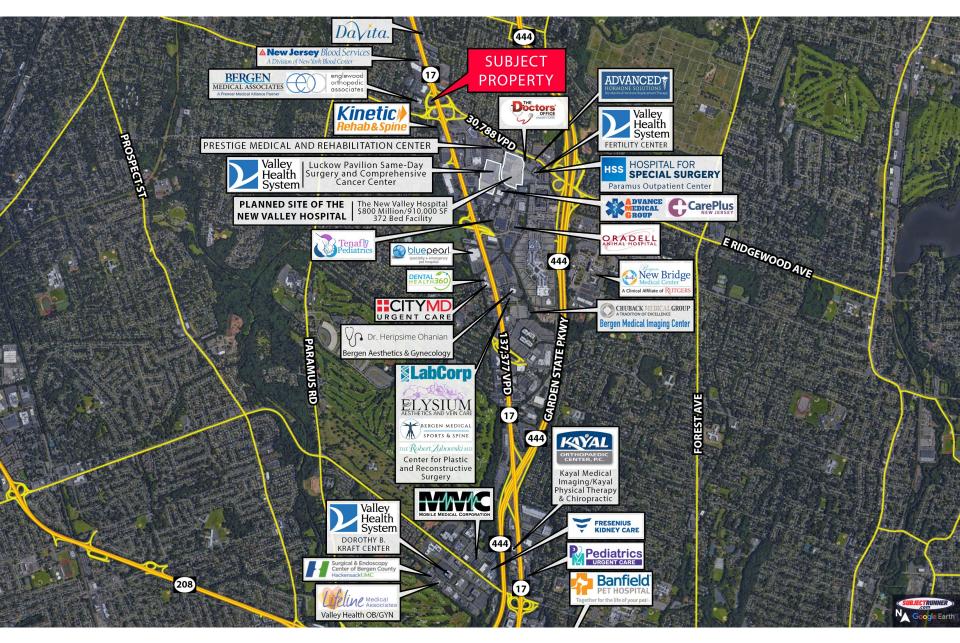

of the property and allowing access from Route 17 North. Strategically positioned within Bergen County's most bustling retail corridor, this location presents ample opportunities for a diverse range of business ventures to thrive.

**AVAILABLE SPACE** 

5,610 SF

### **RENTAL RATES**

Upon request, subject to use and creditworthiness

### RETAXES

+/- \$43,000 projected 2024

### **TRAFFIC COUNT**

118,639 VPD Route 17 61,625 VPD Route 17 South 57,014 VPD Route 17 North

### PARKING

59 On-Site Parking Spaces

### property website: www.743rt17s.com

## **APPROVED NJDOT INGRESS/EGRESS PLAN**



### **EXISTING SITE PLAN**



# **EXISTING CONDITIONS**



# **PROPERTY AERIAL**



## **RETAIL IMMEDIATE TRADE AREA AERIAL (2.5 MILES)**



### **MEDICAL IMMEDIATE TRADE AREA AERIAL (2.5 MILES)**



# **AREA DEMOGRAPHICS**

### 1 Mile Radius

| Population         | 9,580     |
|--------------------|-----------|
| Median HH Income   | \$160,103 |
| Average HH Income  | \$233,801 |
| Median Age         | 47.1      |
| Total Households   | 3,118     |
| Daytime Population | 12,076    |

#### 3 Mile Radius

| Population         | 102,806   |
|--------------------|-----------|
| Median HH Income   | \$182,060 |
| Average HH Income  | \$250,073 |
| Median Age         | 44.2      |
| Total Households   | 35,073    |
| Daytime Population | 77,528    |

#### 5 Mile Radius

Population Median HH Income Average HH Income

Median Age

**Total Households** 

**Daytime Population** 



# **AREA DEMOGRAPHICS CONT.**