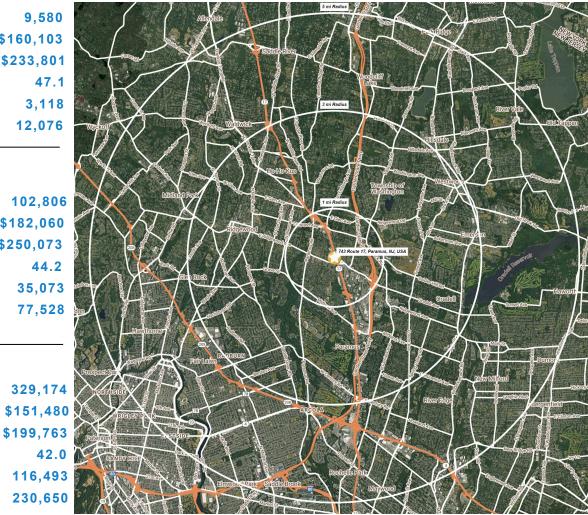

# **AREA DEMOGRAPHICS**

### 1 Mile Radius

| Population         | 9,580     |
|--------------------|-----------|
| Median HH Income   | \$160,103 |
| Average HH Income  | \$233,801 |
| Median Age         | 47.1      |
| Total Households   | 3,118     |
| Daytime Population | 12,076    |

#### 3 Mile Radius

| Population         | 102,806   |
|--------------------|-----------|
| Median HH Income   | \$182,060 |
| Average HH Income  | \$250,073 |
| Median Age         | 44.2      |
| Total Households   | 35,073    |
| Daytime Population | 77,528    |

#### 5 Mile Radius

Population Median HH Income Average HH Income

Median Age

**Total Households** 

**Daytime Population** 

# **AREA DEMOGRAPHICS CONT.**