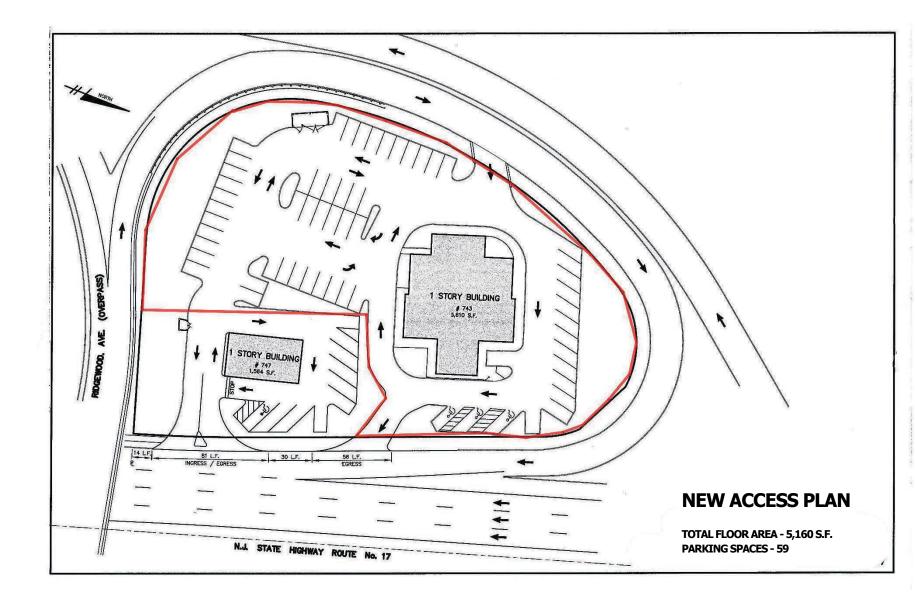

## **APPROVED NJDOT INGRESS/EGRESS PLAN**

### PARKING

59 On-Site Parking Spaces

### **PROPERTY DESCRIPTION**

Former Boston Market restaurant and training facility of 5,610 SF, on grade and situated on 1.12 acres along Route 17 South in Paramus. This site affords excellent visibility, featuring over 170 feet of frontage along the highway. Convenient access, with direct entry via Route 17 and adjacent jughandle providing ingress at the rear of the property and allowing access from Route 17 North. Strategically positioned within Bergen County's most bustling retail corridor, this location presents ample opportunities for a diverse range of business ventures to thrive.