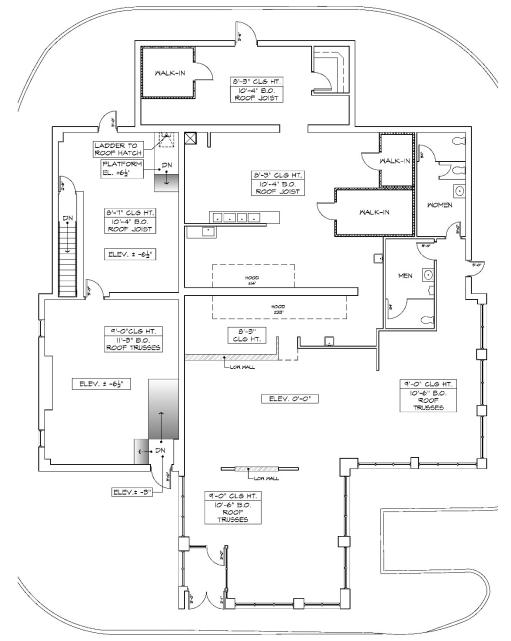

70 feet of frontage along the highway. Convenient access, with direct entry via Route 17 and adjacent jughandle providing ingress at the rear of the property and allowing access from Route 17 North. Strategically positioned within Bergen County's most bustling retail corridor, this location presents ample opportunities for a diverse range of business ventures to thrive.

**AVAILABLE SPACE** 

5,610 SF

### **RENTAL RATES**

Upon request, subject to use and creditworthiness

### RETAXES

+/- \$43,000 projected 2024

### **TRAFFIC COUNT**

118,639 VPD Route 17 61,625 VPD Route 17 South 57,014 VPD Route 17 North

### PARKING

59 On-Site Parking Spaces

### property website: www.743rt17s.com

## **APPROVED NJDOT INGRESS/EGRESS PLAN**



### **EXISTING SITE PLAN**



# **EXISTING CONDITIONS**



# **PROPERTY AERIAL**



## **RETAIL IMMEDIATE TRADE AREA AERIAL (2.5 MILES)**



### **MEDICAL IMMEDIATE TRADE AREA AERIAL (2.5 MILES)**



# **AREA DEMOGRAPHICS**

### 1 Mile Radius

| Population         | 9,580     |
|--------------------|-----------|
| Median HH Income   | \$160,103 |
| Average HH Income  | \$233,801 |
| Median Age         | 47.1      |
| Total Households   | 3,118     |
| Daytime Population | 12,076    |

#### 3 Mile Radius

| Population         | 102,806   |
|--------------------|-----------|
| Median HH Income   | \$182,060 |
| Average HH Income  | \$250,073 |
| Median Age         | 44.2      |
| Total Households   | 35,073    |
| Daytime Population | 77,528    |

#### 5 Mile Radius

Population Median HH Income Average HH Income

Median Age

**Total Households**