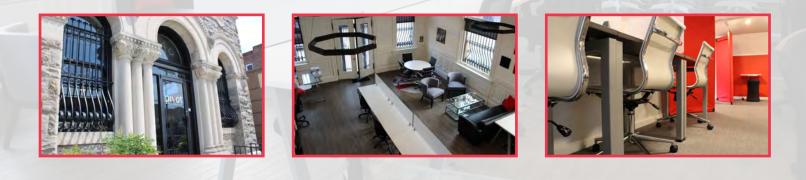

#### Un-Dedicated Desk - \$200/month

- ► 8AM 6 PM Access (Monday Friday)
- Access to all available open workspace.
- Use of all amenities listed.

#### Dedicated Desk – Starting at \$325/month

- ▶ 24/7 Access
- Dedicated Desk with locking file cabinet.
- Access to all available open workspace.
- Use of all amenities listed.
- Access to all PIVOT locations.

## **AMENITIES**

- Shared & Dedicated Workspace
- ► 6 Person Conference Room
- ► Full Kitchen
- Free Hot/Cold Beverages & Snacks
- ► Free Wi-Fi
- Networking Events
- Dedicated Parking
- ▶ 24/7 Keycard Access