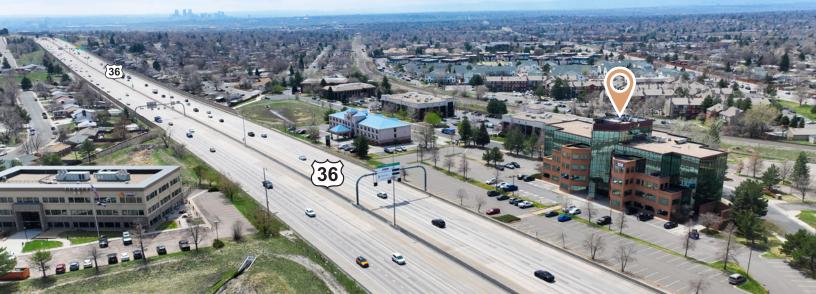

\$24.00/SFFSG

3-10 Years

4.40/1,000 SF

Westpark Place is a well located Class B Office building situated along Highway 36 nearby I-25. The building provides excellent visibility, convenient interstate access, and picturesque western and downtown Denver views. It boasts beautifully landscaped surroundings, modernized common areas, abundant parking, a shower facility for tenants, and various floorplans with extensive glass line.

Jeremy Reeves +1 303 283 1375 Jeremy.reeves@colliers.com Hunter Courtney +1303 339 2232 hunter.courtney@colliers.com

Colliers

- · Small suites up to full floor
- · Unobstructed western and downtown views
- Renovated in 2017
- · Building Signage Available
- · Excellent visibility and identity
- Easy Access from Hwy 36
- · 129,064 VPD
- · Walking distance to Sheridan Park-N-Ride