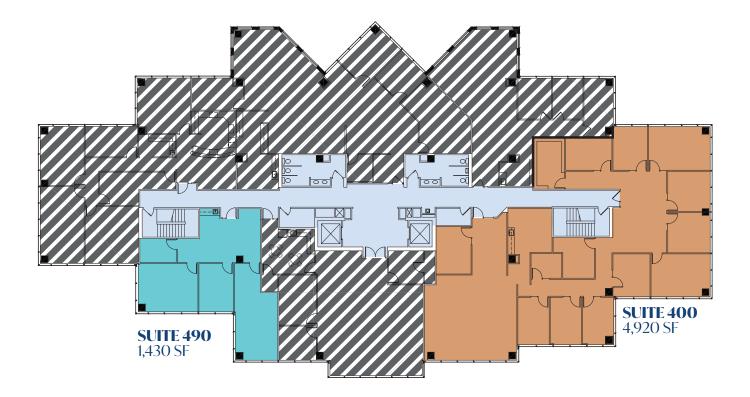

#### **Fourth Floor**

| Suite 400             |                                                                                                       |
|-----------------------|-------------------------------------------------------------------------------------------------------|
| <b>Size:</b> 4,920 SF | Great corner office suite with mix of office and open areas.                                          |
| Suite 490             |                                                                                                       |
| <b>Size:</b> 1,430 SF | Efficient suite with 3 offices with great views, one interior office/storage, and an open break room. |