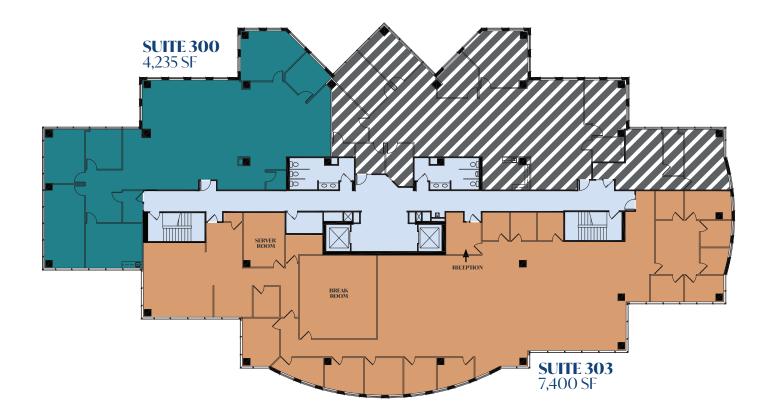

## **Third Floor**

| Suite 300             |                                                                                                                        |
|-----------------------|------------------------------------------------------------------------------------------------------------------------|
| <b>Size:</b> 4,235 SF | Large open bullpen, 4 private offices, large conference room, break room, beautiful glass line with front range views. |
| Suite 303             |                                                                                                                        |
| <b>Size:</b> 7,400 SF | Large open bullpen; reception; 15 private offices, large break room, server room with incredible mountain views.       |