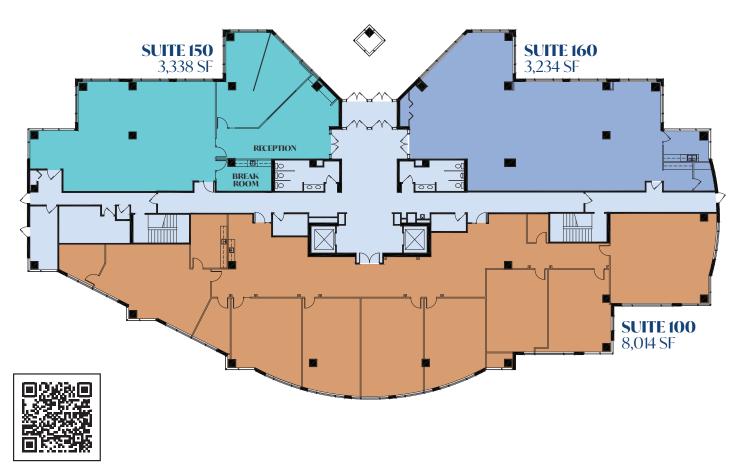

| Suite 100             |                                                                                              |
|-----------------------|----------------------------------------------------------------------------------------------|
| <b>Size:</b> 8,014 SF | Second generation education space with large classrooms. Highend finishes.                   |
| Suite 150             |                                                                                              |
| <b>Size:</b> 3,338 SF | Reception, large open areas and break room. Great first floor lobby identity!                |
| Suite 160             |                                                                                              |
| <b>Size:</b> 3,234 SF | Lobby identity with large open bull pen on an extensive glass line; with a large break room. |

#### First Floor

Scan or Click to View the Virtual Tour for Suite 100