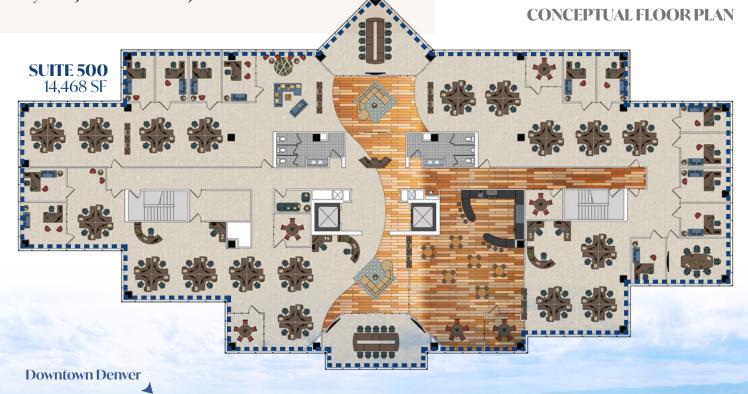

#### **Fifth Floor**

#### Suite 500

**Size:** 14,468 SF

Lease Rate: \$24.00 FSG

The entire fifth floor is available, boasting stunning panoramic views of Downtown Denver and the Foothills. Building signage available visible to 129,064 vehicles per day. This floor is available for a custom buildout.