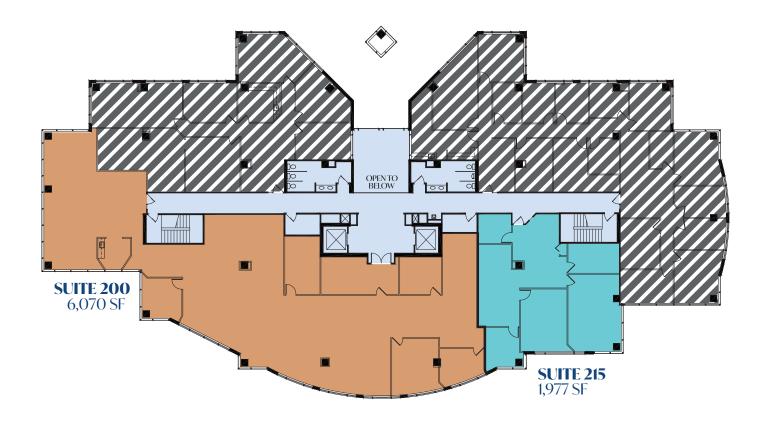

## **Second Floor**

| Suite 200             |                                                                                                                    |
|-----------------------|--------------------------------------------------------------------------------------------------------------------|
| <b>Size:</b> 6,070 SF | Large open floor plan with 5 private offices, reception area, and kitchen.                                         |
| Suite 215             |                                                                                                                    |
| <b>Size:</b> 1,977 SF | Fantastic western views! Reception area, interior conference room. 3 private offices, open space and kitchen area. |