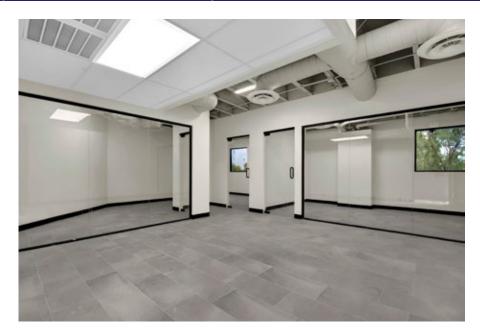

## IMAGES

## 1212 WEST CAMELBACK | PHOENIX, AZ | 85013

EXTENSIVE RENOVATIONS BY OWNER/USER IN 2020, TO INCLUDE NEW FLOORING AND FINISHES. INTERIOR GLASS AND OPEN DUCTWORK PROVIDE A CLEAN, OPEN, CONTEMPORARY FEEL TO THE SPACE.

#### 1212 WEST CAMELBACK | PHOENIX, AZ | 85013

The above is subject to prior sales and leasing. This information has been secured from sources we believe to be reliable, but we make no representation or warranties, expressed or implied as to the accuracy of this information.