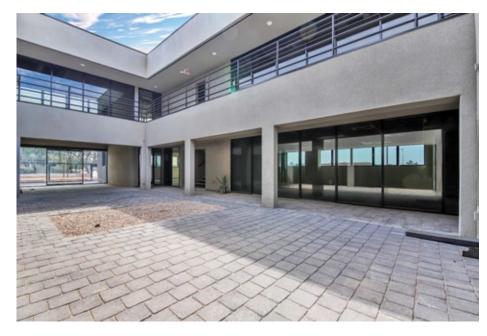

## IMAGES

#### 1212 WEST CAMELBACK | PHOENIX, AZ | 85013

The above is subject to prior sales and leasing. This information has been secured from sources we believe to be reliable, but we make no representation or warranties, expressed or implied as to the accuracy of this information.

| BUILDING SIZE:     | 13,660± SF                              |
|--------------------|-----------------------------------------|
| PROPERTY TYPE:     | SINGLE-TENANT TWO-STORY OFFICE BUILDING |
| <b>COURTYARD</b> : | OPEN AIR COURTYARD IN CENTER OF         |
|                    | BUILDING WITH GREEN TURF FOR RELAXING   |
|                    | OR PLAY AREA                            |
| <b>ELEVATORS</b> : | ONE (1)                                 |
| LOT SIZE:          | 1.0± ACRE                               |
| AMPLE PARKING:     | 54 PARKING STALLS (INCLUDES 8 COVERED   |
|                    | RESERVE PARKING STALLS AND EXTRA LAND   |
|                    | FOR PARKING OR PLAYGROUND)              |
| SIGNAGE:           | CAMELBACK ROAD FRONTAGE FOR GREAT       |
|                    | SIGNAGE!                                |
| ZONING:            | C-O, CITY OF PHOENIX                    |