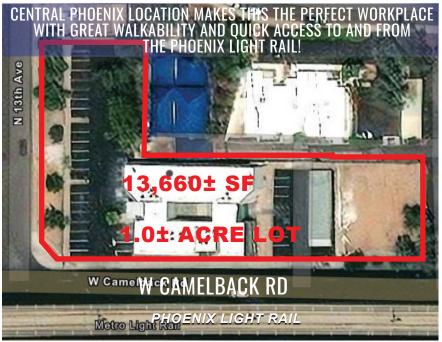

## AERIAL

The above is subject to prior sales and leasing. This information has been secured from sources we believe to be reliable, but we make no representation or warranties, expressed or implied as to the accuracy of this information.

| BUILDING SIZE:     | 13,660± SF                              |
|--------------------|-----------------------------------------|
| PROPERTY TYPE:     | SINGLE-TENANT TWO-STORY OFFICE BUILDING |
| <b>COURTYARD</b> : | OPEN AIR COURTYARD IN CENTER OF         |
|                    | BUILDING WITH GREEN TURF FOR RELAXING   |
|                    | OR PLAY AREA                            |
| <b>ELEVATORS</b> : | ONE (1)                                 |
| LOT SIZE:          | 1.0± ACRE                               |
| AMPLE PARKING:     | 54 PARKING STALLS (INCLUDES 8 COVERED   |
|                    | RESERVE PARKING STALLS AND EXTRA LAND   |
|                    | FOR PARKING OR PLAYGROUND)              |
| SIGNAGE:           | CAMELBACK ROAD FRONTAGE FOR GREAT       |
|                    | SIGNAGE!                                |
| ZONING:            | C-O, CITY OF PHOENIX                    |