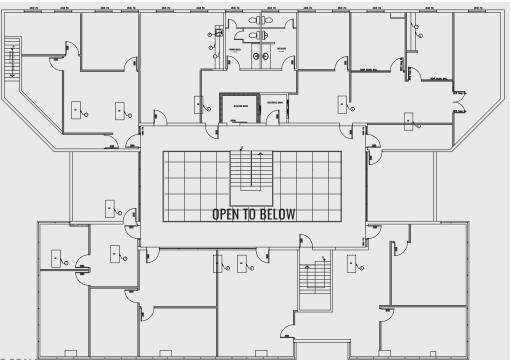

## **FLOOR PLANS**

## 1212 WEST CAMELBACK | PHOENIX, AZ | 85013

SECOND FLOOR:

- 7,660± SF
- INCLUDES CONFERENCE, SEVERAL OFFICES/TRAINING ROOMS, TWO (2) RESTROOMS, BALCONY OVERLOOKING THE COURTYARD
- ONE (1) ELEVATOR