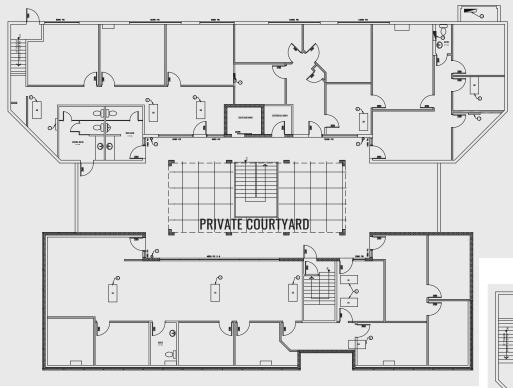

## **FLOOR PLANS**

#### FIRST FLOOR:

- 6,000± SF
- INCLUDES LOBBY, RECEPTION, CONFERENCE, SEVERAL OFFICES/TRAINING ROOMS, MULTIPLE RESTROOMS
- CENTRAL COURTYARD
- ONE (1) ELEVATOR

NOT TO SCALE

All information furnished regarding property for sale, rental or financing is from sources deemed reliable, but no warranty or representation is made to the accuracy thereof and same is submitted to errors, omissions, change of price, rental or other conditions, prior to sale, lease or financing or withdrawal without notice. No liability of any kind is to be imposed on the broker herein. This information has been secured from sources deemed reliable, however, we make no warranties as to its accuracy.