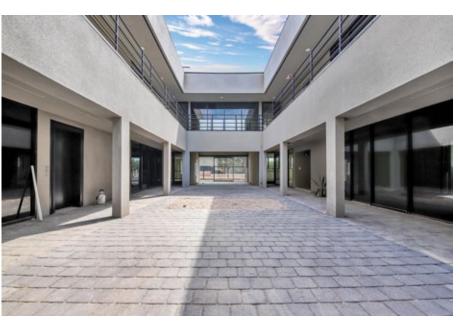

## IMAGES

#### 1212 WEST CAMELBACK | PHOENIX, AZ | 85013

The above is subject to prior sales and leasing. This information has been secured from sources we believe to be reliable, but we make no representation or warranties, expressed or implied as to the accuracy of this information.

| BUILDING SIZE:     | 13,660± SF                              |
|--------------------|-----------------------------------------|
| PROPERTY TYPE:     | SINGLE-TENANT TWO-STORY OFFICE BUILDING |
| <b>COURTYARD</b> : | OPEN AIR COURTYARD IN CENTER OF         |
|                    | BUILDING WITH GREEN TURF FOR RELAXING   |
|                    | OR PLAY AREA                            |
| <b>ELEVATORS</b> : | ONE (1)                                 |
| LOT SIZE:          | 1.0± ACRE                               |
| AMPLE PARKING:     | 54 PARKING STALLS (INCLUDES 8 COVERED   |
|                    | RESERVE PARKING STALLS AND EXTRA LAND   |
|                    | FOR PARKING OR PLAYGROUND)              |
| SIGNAGE:           | CAMELBACK ROAD FRONTAGE FOR GREAT       |
|                    | SIGNAGE!                                |
| ZONING:            | C-O, CITY OF PHOENIX                    |