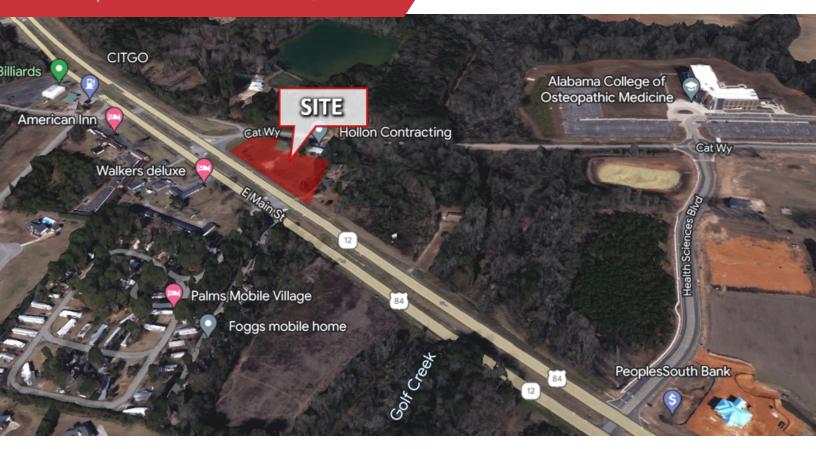

## 3200 Block Hwy 84 E.

2.5 (+/-) Acres located on the corner of HWY 84 E. Main Street and Cat Way. Property is located 1.14 miles to SE Health, the largest employer in the region, and 1/4 mile to the AL College of Osteopathic Medicine (ACOM). High traffic area on US HWY 84 leading to town of Cowarts and city of Ashford nearby, traveling nurses and students, and Hidden Lake Primary School within 2 miles consisting of 460± students.

- 558' frontage on Hwy 84
- 200' frontage on Cat Way
- 1.1 miles to Ross Clark Circle
- 2022 AADT: 21.695 VPD
- Excellent visibility and access
- Suitable for retail, offices, restaurant, or medical

| OFFERING SUMMARY |           |  |  |
|------------------|-----------|--|--|
| SALE PRICE       | \$895,000 |  |  |
| LOT SIZE         | 2.5 Acres |  |  |
| ZONING           | MUD4      |  |  |