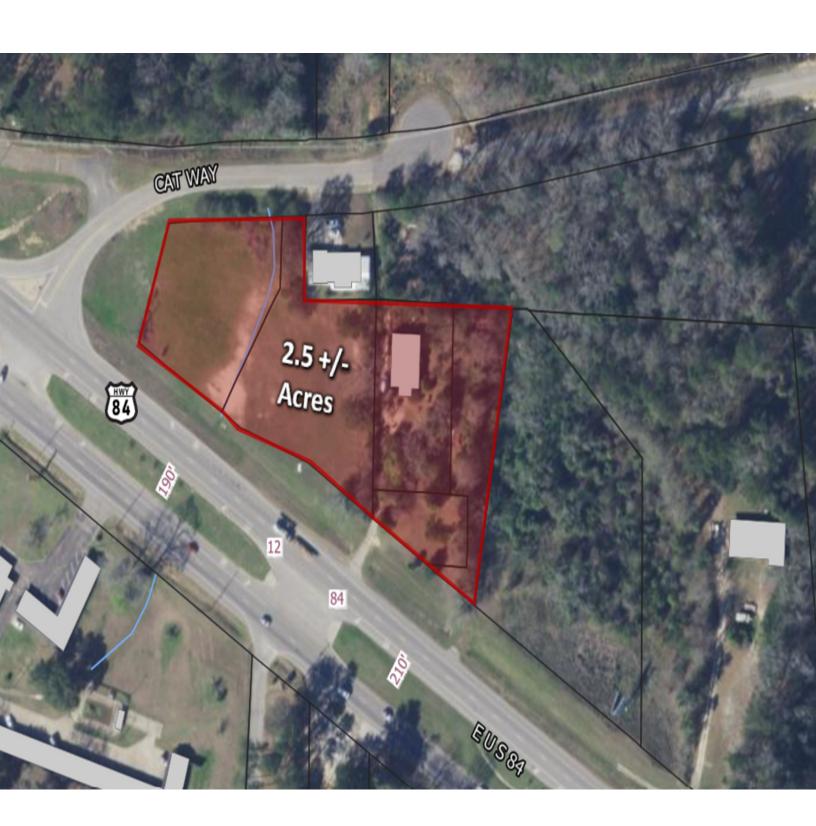

## 3200 Block Hwy 84 E.

2.5 (+/-) Acres located on the corner of HWY 84 E. Main Street and Cat Way. Property is located 1.14 miles to SE Health, the largest employer in the region, and 1/4 mile to the AL College of Osteopathic Medicine (ACOM). High traffic area on US HWY 84 leading to town of Cowarts and city of Ashford nearby, traveling nurses and students, and Hidden Lake Primary School within 2 miles consisting of 460± students.

- 558' frontage on Hwy 84
- 200' frontage on Cat Way
- 1.1 miles to Ross Clark Circle
- 2022 AADT: 21.695 VPD
- Excellent visibility and access
- Suitable for retail, offices, restaurant, or medical

| OFFERING SUMMARY |           |  |  |
|------------------|-----------|--|--|
| SALE PRICE       | \$895,000 |  |  |
| LOT SIZE         | 2.5 Acres |  |  |
| ZONING           | MUD4      |  |  |