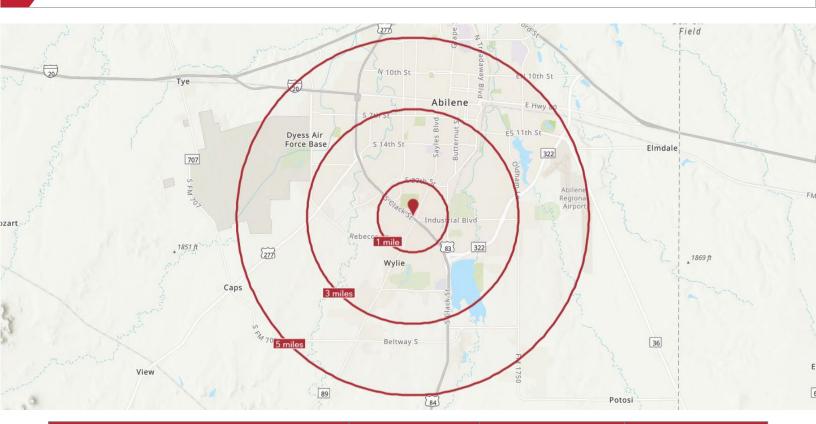

### AREA **DEMOGRAPHICS**

| POPULATION        | 1 MILE | 3 MILES | 5 MILES |
|-------------------|--------|---------|---------|
| Total Population  | 9,317  | 51,907  | 102,227 |
| Male Population   | 47.7%  | 48.6%   | 48.8%   |
| Female Population | 52.3%  | 51.4%   | 51.2%   |
| Median Age        | 36.1   | 36.1    | 34.4    |

| HOUSEHOLD           | 1 MILE   | 3 MILES  | 5 MILES  |
|---------------------|----------|----------|----------|
| Total Households    | 4,385    | 21,493   | 40,278   |
| # of Persons per HH | 2.09     | 2.34     | 2.47     |
| Average HH Income   | \$68,422 | \$75,508 | \$70,284 |
| Median HH Income    | \$55,266 | \$54,528 | \$50,669 |