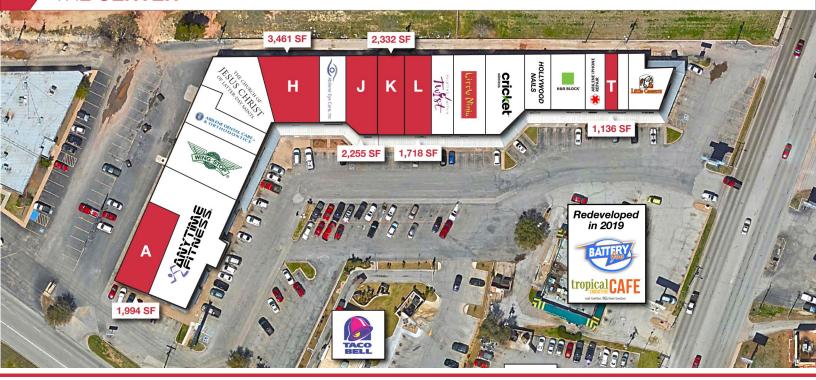

## OFFERING **SUMMARY**

| Space Available | 1,136 SF - 3,461 SF |  |  |
|-----------------|---------------------|--|--|
| Lease Rate      | Please Call         |  |  |
| Center Size     | 44,122 SF           |  |  |

### THE **CENTER**