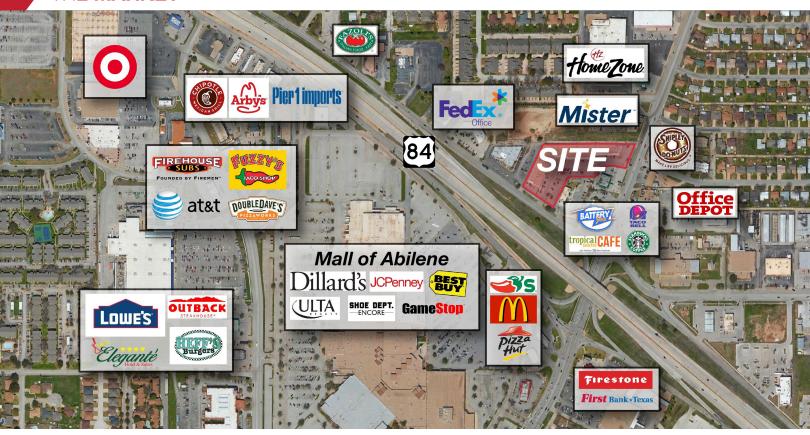

Abilene, TX 79605



### PROPERTY **DETAIL**

- 44,122 SF Shopping Center positioned on the corner of one of Abilene's busiest intersections
- 53,030 & 25,260 vehicles passing the site daily
- Boasts a population of *51,907* with an average household income of *\$75,508* within a 3 mile radius
- Excellent visibility from HWY 84

## OFFERING **SUMMARY**

| Space Available | 1,136 SF - 3,461 SF |  |  |
|-----------------|---------------------|--|--|
| Lease Rate      | Please Call         |  |  |
| Center Size     | 44,122 SF           |  |  |



### JOIN THESE **RETAILERS**















#### **Kyle Cowan**

kyle@naiwheelhouse.com C 972.979.8602

### 6502 Slide Road, Suite 200

Lubbock, TX 79424 P 806.722.1200 www.naiwheelhouse.com



4158 Danville Dr | Abilene, TX 79605

### THE MARKET



### THE **CENTER**





#### **Kyle Cowan**

kyle@naiwheelhouse.com C 972.979.8602

#### 6502 Slide Road, Suite 200

Lubbock, TX 79424 P 806.722.1200 www.naiwheelhouse.com

**N**/IWheelhouse

4158 Danville Dr | Abilene, TX 79605















### **Kyle Cowan**

P 806.722.1200 www.naiwheelhouse.com



4158 Danville Dr | Abilene, TX 79605

### AREA **DEMOGRAPHICS**



| POPULATION        | 1 MILE | 3 MILES | 5 MILES |
|-------------------|--------|---------|---------|
| Total Population  | 9,317  | 51,907  | 102,227 |
| Male Population   | 47.7%  | 48.6%   | 48.8%   |
| Female Population | 52.3%  | 51.4%   | 51.2%   |
| Median Age        | 36.1   | 36.1    | 34.4    |

| HOUSEHOLD           | 1 MILE   | 3 MILES  | 5 MILES  |
|---------------------|----------|----------|----------|
| Tota