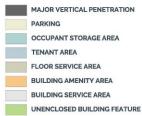

#### Floor Plan

| 2017 BOMA MEASURE - AREA PLAN | DATE FLOOR APRIL 07, 2020 01 | ADDRESS<br>45305 CATALINA COURT - STERLING, VA |  |
|-------------------------------|------------------------------|------------------------------------------------|--|

#### Floor Plan

\*ALL EXTERIOR WINDOWS ARE DOMINATING, UNLESS OTHERWISE NOTED

BIM4SITES

45305 Catalina Court

45305 Catalina Court, Sterling, VA 20166

First Floor Plan

A-101

Supplementaries spice