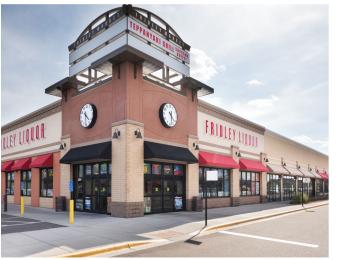

# **FRIDLEY MARKET**

250 57th Avenue NE, Fridley, MN 55432

| UNIT    | TENANT                            | SQ. FT. |
|---------|-----------------------------------|---------|
| 01A     | Fridley Liquors                   | 10,540  |
| 01C     | Cub Foods                         | 62,592  |
| A01     | Lotus Spa                         | 1,940   |
| A04     | Original Mattress Factory         | 3,515   |
| A07     | Pet Supplies Plus                 | 6,504   |
| ANC-A01 | Duluth Trading Company            | 15,082  |
| ANC-A02 | Boot Barn Western and Work Wear   | 9,100   |
| ANC-E   | Teppanyaki Grill & Supreme Buffet | 15,000  |
| B01-02  | Caribou Coffee                    | 2,500   |
| B03     | Atomic Wings (Coming Soon)        | 1,140   |
| B04     | Great Clips                       | 1,081   |
| B05     | H&R Block                         | 1,200   |
| B06-07  | Panchero's Mexican Grill          | 2,400   |