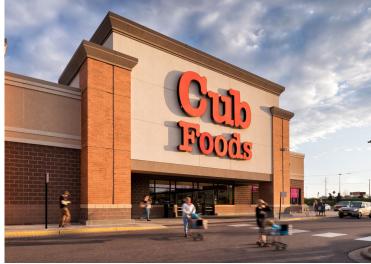

# **FRIDLEY MARKET**

250 57th Avenue NE, Fridley, MN 55432

| UNIT    | TENANT                            | SQ. FT. |
|---------|-----------------------------------|---------|
| 01A     | Fridley Liquors                   | 10,540  |
| 01C     | Cub Foods                         | 62,592  |
| A01     | Lotus Spa                         | 1,940   |
| A04     | Original Mattress Factory         | 3,515   |
| A07     | Pet Supplies Plus                 | 6,504   |
| ANC-A01 | Duluth Trading Company            | 15,082  |
| ANC-A02 | Boot Barn Western and Work Wear   | 9,100   |
| ANC-E   | Teppanyaki Grill & Supreme Buffet | 15,000  |
| B01-02  | Caribou Coffee                    | 2,500   |
| B03     | Atomic Wings (Coming Soon)        | 1,140   |
| B04     | Great Clips                       | 1,081   |
| B05     | H&R Block                         | 1,200   |
| B06-07  | Panchero's Mexican Grill          | 2,400   |