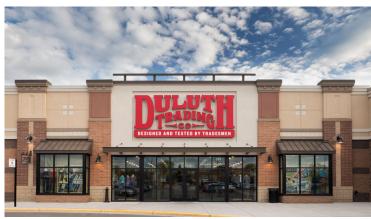

# **FRIDLEY MARKET**

250 57th Avenue NE, Fridley, MN 55432

| UNIT    | TENANT                            | SQ. FT. |
|---------|-----------------------------------|---------|
| 01A     | Fridley Liquors                   | 10,540  |
| 01C     | Cub Foods                         | 62,592  |
| A01     | Lotus Spa                         | 1,940   |
| A04     | Original Mattress Factory         | 3,515   |
| A07     | Pet Supplies Plus                 | 6,504   |
| ANC-A01 | Duluth Trading Company            | 15,082  |
| ANC-A02 | Boot Barn Western and Work Wear   | 9,100   |
| ANC-E   | Teppanyaki Grill & Supreme Buffet | 15,000  |
| B01-02  | Caribou Coffee                    | 2,500   |
| B03     | Atomic Wings (Coming Soon)        | 1,140   |
| B04     | Great Clips                       | 1,081   |
| B05     | H&R Block                         | 1,200   |
| B06-07  | Panchero's Mexican Grill          | 2,400   |