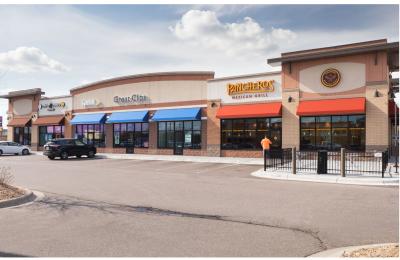

# **FRIDLEY MARKET**

250 57th Avenue NE, Fridley, MN 55432

| UNIT    | TENANT                            | SQ. FT. |
|---------|-----------------------------------|---------|
| 01A     | Fridley Liquors                   | 10,540  |
| 01C     | Cub Foods                         | 62,592  |
| A01     | Lotus Spa                         | 1,940   |
| A04     | Original Mattress Factory         | 3,515   |
| A07     | Pet Supplies Plus                 | 6,504   |
| ANC-A01 | Duluth Trading Company            | 15,082  |
| ANC-A02 | Boot Barn Western and Work Wear   | 9,100   |
| ANC-E   | Teppanyaki Grill & Supreme Buffet | 15,000  |
| B01-02  | Caribou Coffee                    | 2,500   |
| B03     | Atomic Wings (Coming Soon)        | 1,140   |
| B04     | Great Clips                       | 1,081   |
| B05     | H&R Block                         | 1,200   |
| B06-07  | Panchero's Mexican Grill          | 2,400   |