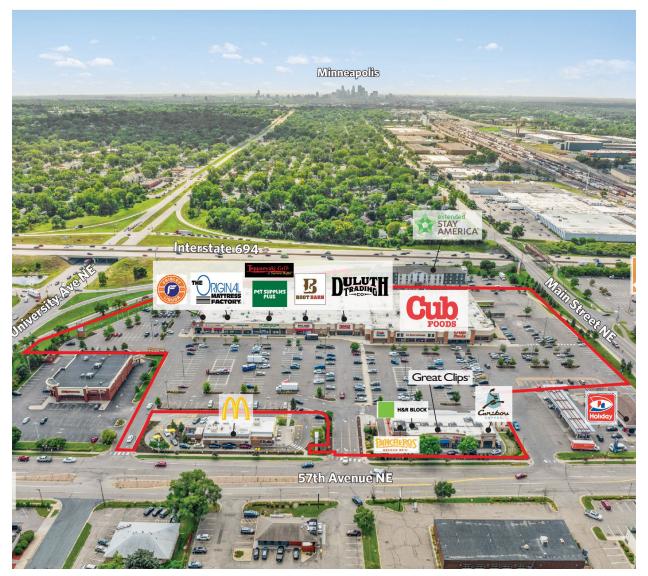

# **FRIDLEY MARKET**

250 57th Avenue NE, Fridley, MN 55432

| UNIT    | TENANT                            | SQ. FT. |
|---------|-----------------------------------|---------|
| 01A     | Fridley Liquors                   | 10,540  |
| 01C     | Cub Foods                         | 62,592  |
| A01     | Lotus Spa                         | 1,940   |
| A04     | Original Mattress Factory         | 3,515   |
| A07     | Pet Supplies Plus                 | 6,504   |
| ANC-A01 | Duluth Trading Company            | 15,082  |
| ANC-A02 | Boot Barn Western and Work Wear   | 9,100   |
| ANC-E   | Teppanyaki Grill & Supreme Buffet | 15,000  |
| B01-02  | Caribou Coffee                    | 2,500   |
| B03     | Atomic Wings (Coming Soon)        | 1,140   |
| B04     | Great Clips                       | 1,081   |
| B05     | H&R Block                         | 1,200   |
| B06-07  | Panchero's Mexican Grill          | 2,400   |

### **Total Square Feet:** 132,594