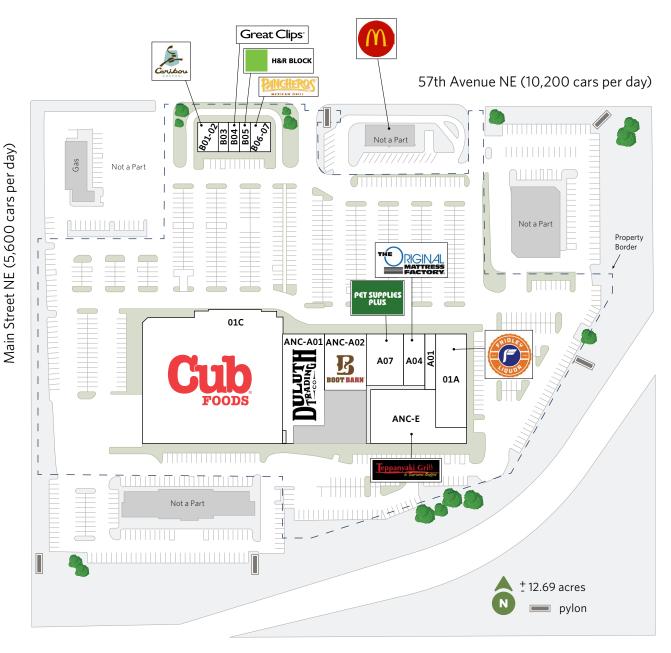

# **FRIDLEY MARKET**

250 57th Avenue NE, Fridley, MN 55432

| UNIT    | TENANT                            | SQ. FT. |
|---------|-----------------------------------|---------|
| 01A     | Fridley Liquors                   | 10,540  |
| 01C     | Cub Foods                         | 62,592  |
| A01     | Lotus Spa                         | 1,940   |
| A04     | Original Mattress Factory         | 3,515   |
| A07     | Pet Supplies Plus                 | 6,504   |
| ANC-A01 | Duluth Trading Company            | 15,082  |
| ANC-A02 | Boot Barn Western and Work Wear   | 9,100   |
| ANC-E   | Teppanyaki Grill & Supreme Buffet | 15,000  |
| B01-02  | Caribou Coffee                    | 2,500   |
| B03     | Atomic Wings (Coming Soon)        | 1,140   |
| B04     | Great Clips                       | 1,081   |
| B05     | H&R Block                         | 1,200   |
| B06-07  | Panchero's Mexican Grill          | 2,400   |

### **Total Square Feet:** 132,594