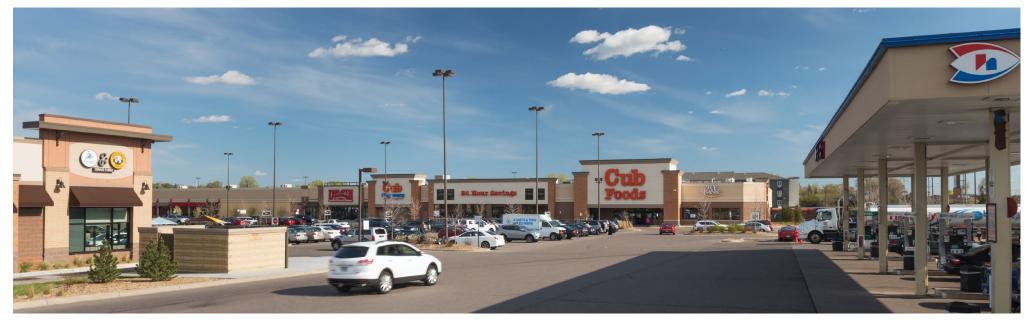

# **FRIDLEY MARKET**

250 57th Avenue NE, Fridley, MN 55432

| UNIT    | TENANT                            | SQ. FT. |
|---------|-----------------------------------|---------|
| 01A     | Fridley Liquors                   | 10,540  |
| 01C     | Cub Foods                         | 62,592  |
| A01     | Lotus Spa                         | 1,940   |
| A04     | Original Mattress Factory         | 3,515   |
| A07     | Pet Supplies Plus                 | 6,504   |
| ANC-A01 | Duluth Trading Company            | 15,082  |
| ANC-A02 | Boot Barn Western and Work Wear   | 9,100   |
| ANC-E   | Teppanyaki Grill & Supreme Buffet | 15,000  |
| B01-02  | Caribou Coffee                    | 2,500   |
| B03     | Atomic Wings (Coming Soon)        | 1,140   |
| B04     | Great Clips                       | 1,081   |
| B05     | H&R Block                         | 1,200   |
| B06-07  | Panchero's Mexican Grill          | 2,400   |

### **Total Square Feet:** 132,594