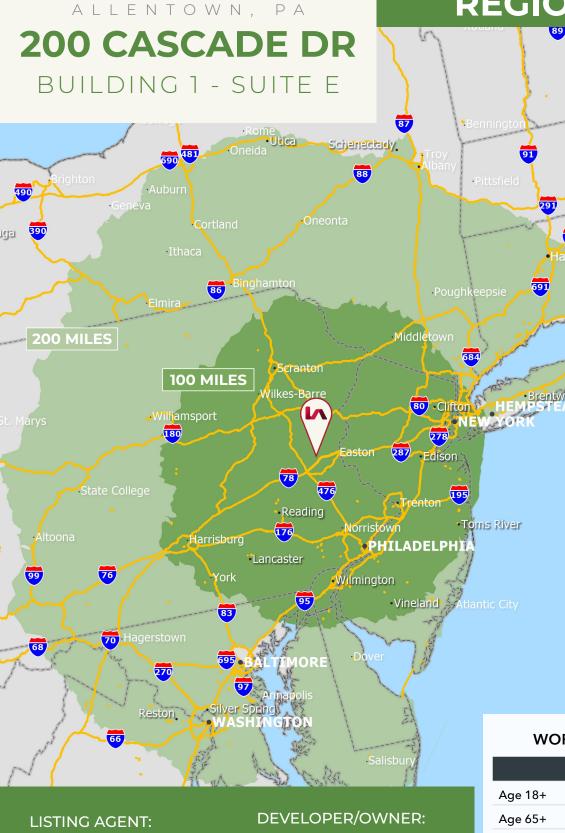

# REGIONAL MAP

| City             | Miles |
|------------------|-------|
| Philadelphia, PA | 66    |
| Harrisburg, PA   | 83    |
| Wilmington, DE   | 84    |
| New York, NY     | 88    |
| Baltimore, MD    | 152   |
| Washington DC    | 191   |
|                  |       |

### WORKFORCE DEMOGRAPHICS

|                          | 15 Mins  | 30 Mins  |
|--------------------------|----------|----------|
| Age 18+                  | 211,492  | 520,573  |
| Age 65+                  | 43,546   | 117,174  |
| Average Household Income | \$77,521 | \$92,356 |