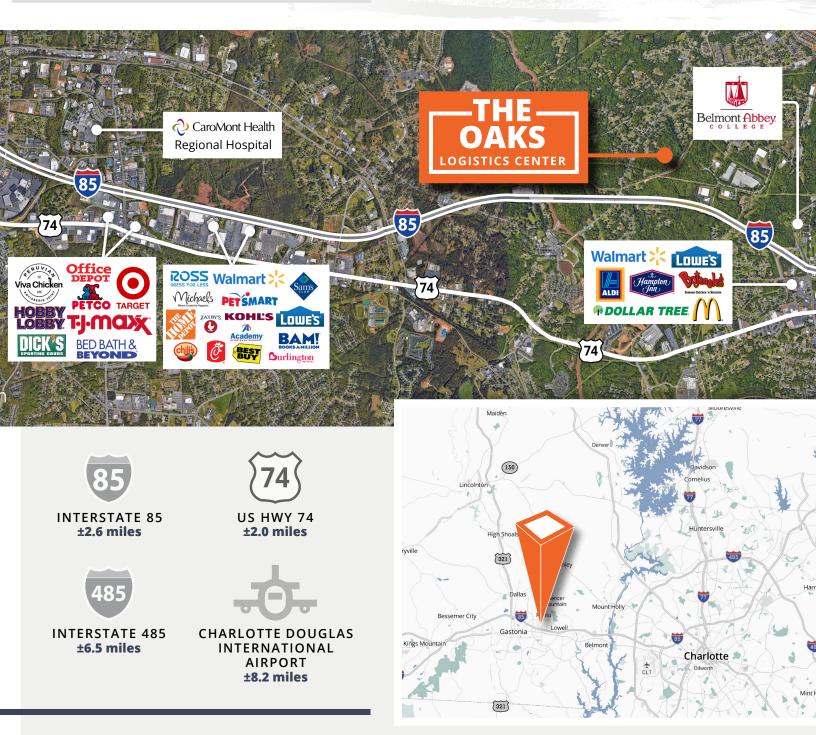

## **PROPERTY DETAILS**

The Oaks Logistics Center is a Class-A modern industrial building just outside of Charlotte's I-485 beltway. The state-of-the-art facility will offer single or multi-tenant leasing options. Situated on a collective ±46.271 acres along Hickory Grove Rd, this property offers excellent interstate access and strong connectivity to Charlotte's major industrial submarkets.

## **ROUTE 1**

### **ROUTE 2**