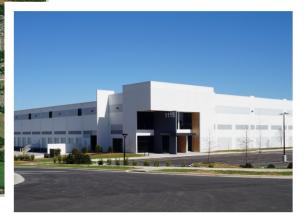

## **PROPERTY DETAILS**

The Oaks Logistics Center is a Class-A modern industrial building just outside of Charlotte's I-485 beltway. The state-of-the-art facility will offer single or multi-tenant leasing options. Situated on a collective ±46.271 acres along Hickory Grove Rd, this property offers excellent interstate access and strong connectivity to Charlotte's major industrial submarkets.

## STATE OF THE ART Class-A Modern INDUSTRIAL BUILDING