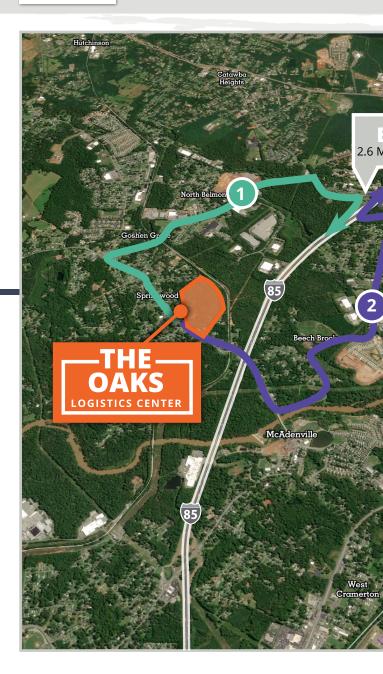

|
| Auto Spaces:                | 233 spaces                               |
| Trailer Spaces:             | 139 spaces                               |
| Column Spacing:             | 56' x 50'                                |

| Speed/Loading Bays: | 60′                                  |
|---------------------|--------------------------------------|
| Dock High Doors:    | 98 (9' x 10') doors;<br>22 knockouts |
| Drive-In Doors:     | 4 (14' x 16') doors;<br>9 knockouts  |
| Fire Protection:    | ESFR                                 |
| Power:              | (2) 2,500-amp service                |
| Slab Thickness:     | 7" unreinforced slabs                |
| Roof Insulation:    | R-20; 60 mil TPO roof                |
| Rail Service:       | Yes                                  |







## STATE OF THE ART Class-A Modern INDUSTRIAL BUILDING



## **ROUTE 1**

### **ROUTE 2**



## Up to ±471,328 sf AVAILABLE FOR LEASE

## CRAWFORD OAKS DRIVE | BELMONT, NC



## For more information:

## Henry Lobb, SIOR

Principal 704 469 5964 henry.lobb@avisonyoung.com

#### Colin Ferguson

Associate 704 512 0139 colin.ferguson@avisonyoung.com