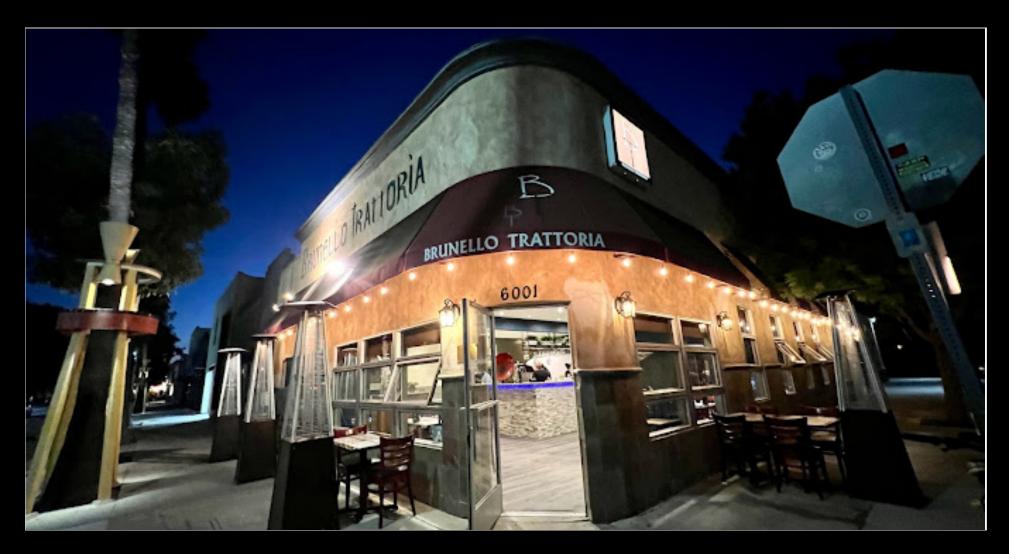

# **Restaurant For Sale**

6001 Washington Blvd.

Culver City, CA

#### 6001 W. Washington Blvd.

### The Sale includes:

- Liquor license type 41
- Business good will (21 years in the same location).
- Lease assumption or new lease with landlord.
- FF&E
- Highly visible corner lot
- Outside seating.
- Newly remodeled.