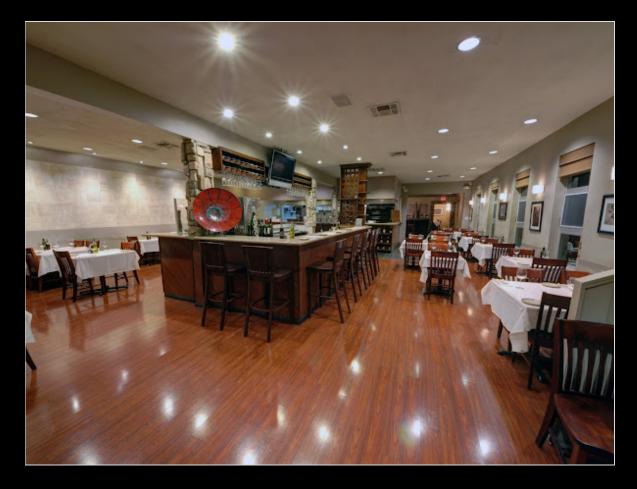

### The Sale includes:

- Liquor license type 41
- Business good will (21 years in the same location).
- Lease assumption or new lease with landlord.
- FF&E
- Highly visible corner lot
- Outside seating.
- Newly remodeled.

### Space:

- 3200 sf (2700 sf of restaurant space 500 sf of storage.)
- Base rent: \$10,500/mo
- NNN: \$1900/mo

Current base rent is subject to change with a new lease.

\*This a business for sale and key money is required!