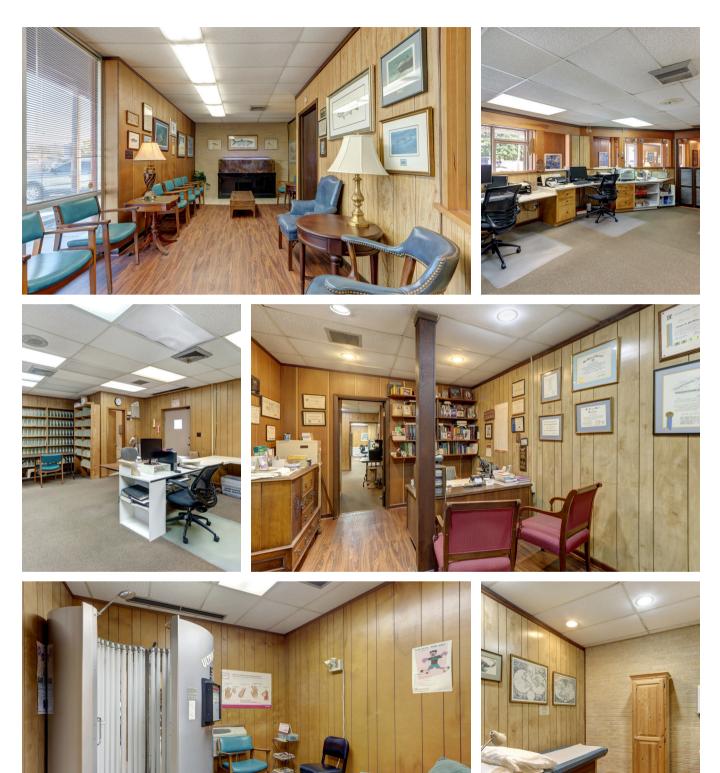

While the property can accommodate various uses, its current layout as a medical-administrative office features a large reception area, three exam rooms with sinks, a small lab, a private doctor's office, three restrooms, and ample administrative workspace.

## **INTERIOR IMAGES**