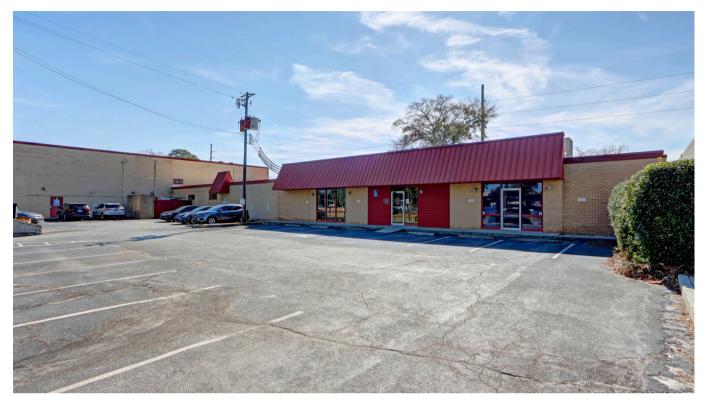

r almost 50 years. The current lease structure includes all utilities, taxes, insurance, and POA/pass-through expenses. The tenant is responsible for phone and internet.

While the property can accommodate various uses, its current layout as a medical-administrative office features a large reception area, three exam rooms with sinks, a small lab, a private doctor's office, three restrooms, and ample administrative workspace.

Additionally, there is a private parking lot at the front of the property that can accommodate 14 vehicles. With easy access, excellent visibility, and close proximity to two of the three major hospitals in the area, this opportunity is not expected to last long.

# HIGHLIGHTS



O: (912) 944-4410 | M: (912) 308-3111 k.chancy@daicommercial.com

## **EXTERIOR IMAGE**



### LOCATION MAP



DAICOMMERCIAL.COM

## **INTERIOR IMAGES**



#### DAICOMMERCIAL.COM



• TRAVEL DISTANCES 0.5 MILES TO MEMORIAL HEALTH 0.7 MILES TO CANDLER HOSPITAL 0.9 MILES TO TRUMAN PARKWAY 6 MILES TO ST. JOSEPH'S HOSPITAL

#### **FLOOR PLAN**



KATIE CHANCY Managing Broker

O: (912) 944-4410 | M: (912) 308-3111 k.chancy@daicommercial.com