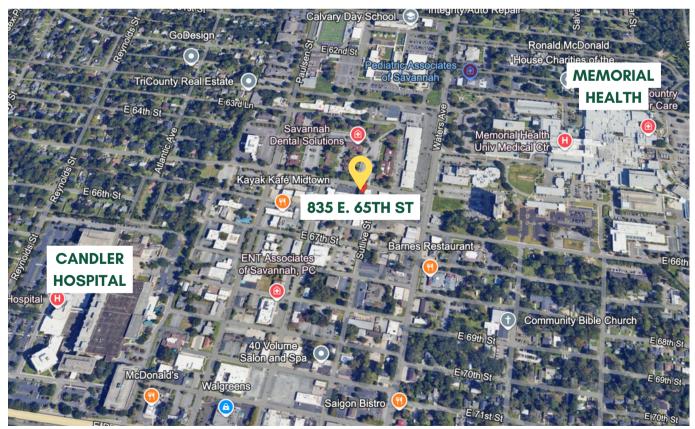

### LOCATION MAP

DAICOMMERCIAL.COM

#### DAICOMMERCIAL.COM

• TRAVEL DISTANCES 0.5 MILES TO MEMORIAL HEALTH 0.7 MILES TO CANDLER HOSPITAL 0.9 MILES TO TRUMAN PARKWAY 6 MILES TO ST. JOSEPH'S HOSPITAL