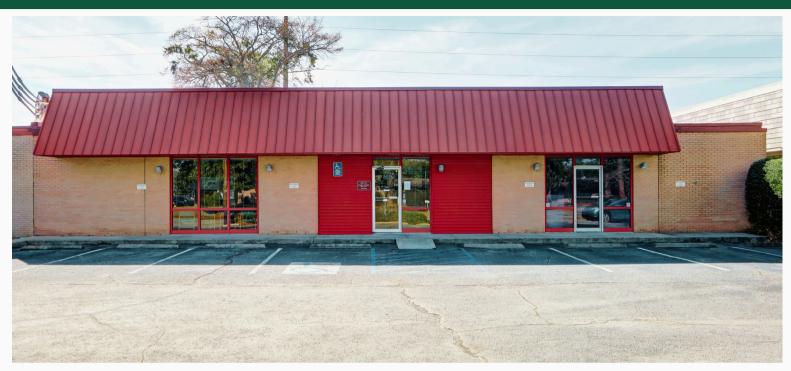

# ABOUT THE PROPERTY

**KATIE CHANCY** 

Managing Broker

835 East 65th Street (combined units 107 & 109) are available for lease in the highly sought-after Medical Arts area of midtown Savannah, GA. This property is centrally located between Memorial Hospital and Candler Hospital and has been home to a successful dermatology practice for almost 50 years. The current lease structure includes all utilities, taxes, insurance, and POA/pass-through expenses. The tenant is responsible for phone and internet.

Additionally, there is a private parking lot at the front of the property that can accommodate 14 vehicles. With easy access, excellent visibility, and close proximity to two of the three major hospitals in the area, this opportunity is not expected to last long.