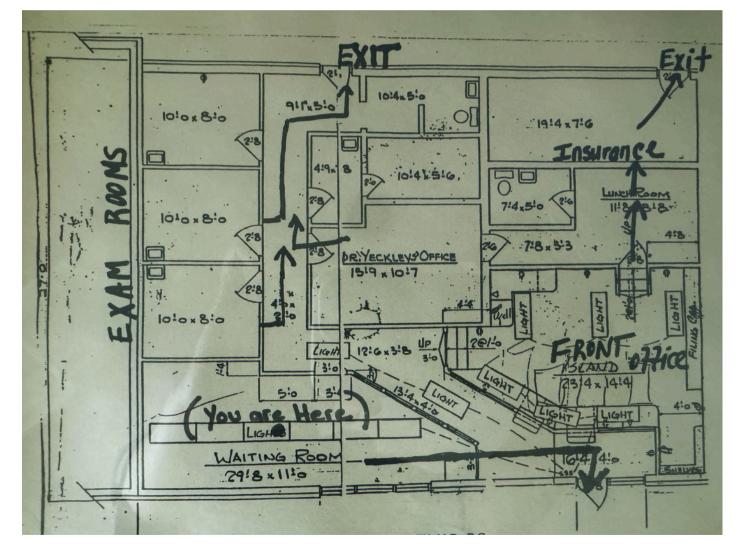

While the property can accommodate various uses, its current layout as a medical-administrative office features a large reception area, three exam rooms with sinks, a small lab, a private doctor's office, three restrooms, and ample administrative workspace.

#### **FLOOR PLAN**

KATIE CHANCY Managing Broker

O: (912) 944-4410 | M: (912) 308-3111 k.chancy@daicommercial.com