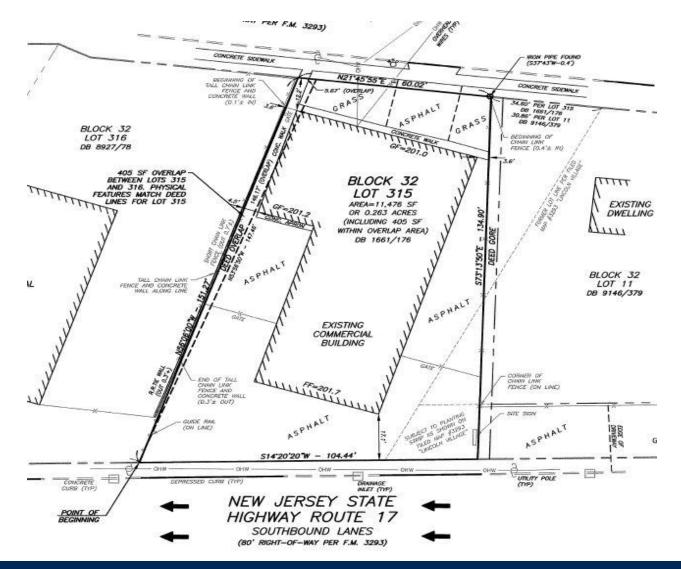

| <b>STANDALONE RETAIL / FLEX</b>   |
|-----------------------------------|
| 151 Route 17 S, Rochelle Park, NJ |

| Total SF                     | 5,600                                |
|------------------------------|--------------------------------------|
| 2 <sup>nd</sup> Floor Office | 800                                  |
| Ceiling Height               | 12.0+                                |
| Heat                         | Gas                                  |
| AC                           | Yes                                  |
| Parking Spaces               | 8                                    |
| Zoning:                      | BA                                   |
| Flood Zone                   | OUT*                                 |
| Lot                          | .41 acres                            |
| Property Taxes <b>Price</b>  | \$22,500.00<br><b>\$2,225,000.00</b> |