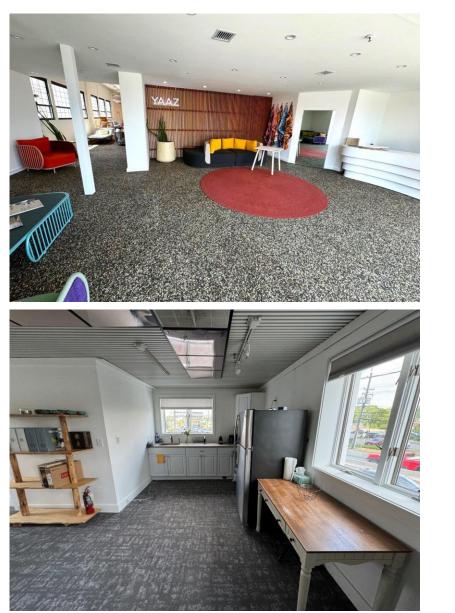

\* Flood data provided by Corelogic/Realist®

**FOR SALE!** Rare retail/warehouse/flex showroom with highway exposure. Route 17 Southbound next to Cabinets To Go and across from Tile Shop, Longhorn Steakhouse and Starbucks. Great light in the warehouse, rear street access, large overhead door facing front. 4,800 SF 1<sup>st</sup> floor currently built out with a front lobby and warehouse/showroom. 800 SF 2<sup>nd</sup> floor w/3 offices, a kitchen and bath. Updated stucco, windows, lighting and flooring. Excellent condition!