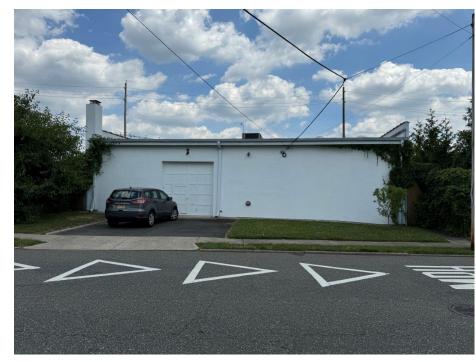

## 151 Route 17 Rochelle Park

NEWLY RENOVATED BUILDING | 5,600 SF FOR SALE | DIRECT ROUTE 17 EXPOSURE

Prime North & Southbound Exposure Over 100,000 cars per day

**Busy Retail Corridor** 

14/17

Gregory Panayoti | 201.845.6606 | GPanayoti@NIANationalRealty.com

\* Flood data provided by Corelogic/Realist®

**FOR SALE!** Rare retail/warehouse/flex showroom with highway exposure. Route 17 Southbound next to Cabinets To Go and across from Tile Shop, Longhorn Steakhouse and Starbucks. Great light in the warehouse, rear street access, large overhead door facing front. 4,800 SF 1<sup>st</sup> floor currently built out with a front lobby and warehouse/showroom. 800 SF 2<sup>nd</sup> floor w/3 offices, a kitchen and bath. Updated stucco, windows, lighting and flooring. Excellent condition!