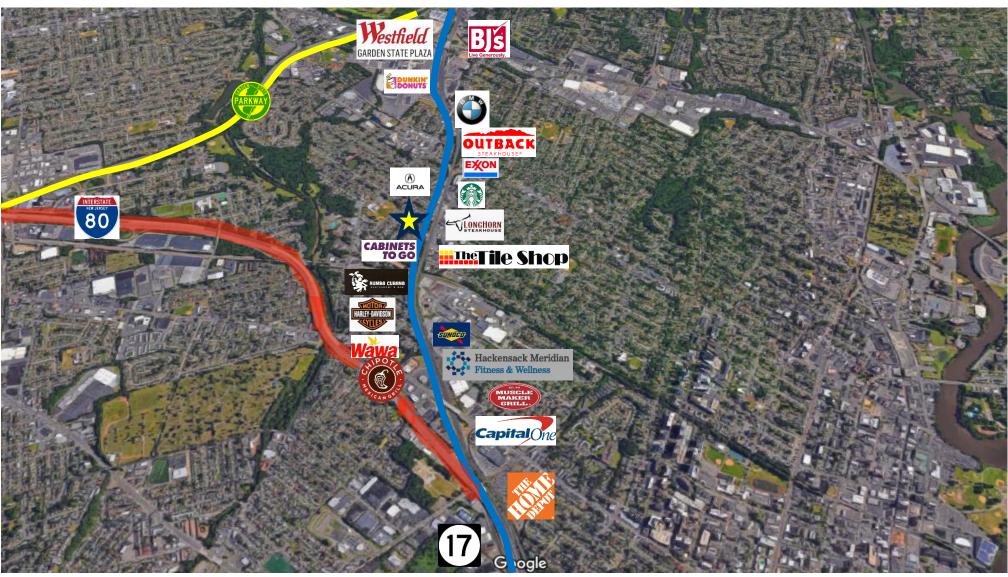

## 151 Route 17 Rochelle Park

NEWLY RENOVATED BUILDING | 5,600 SF FOR SALE | DIRECT ROUTE 17 EXPOSURE

Prime North & Southbound Exposure Over 100,000 cars per day

**Busy Retail Corridor** 

14/17

Gregory Panayoti | 201.845.6606 | GPanayoti@NIANationalRealty.com

\* Flood data provided by Corelogic/Realist®

**FOR SALE!** Rare retail/warehouse/flex showroom with highway exposure. Route 17 Southbound next to Cabinets To Go and across from Tile Shop, Longhorn Steakhouse and Starbucks. Great light in the warehouse, rear street access, large overhead door facing front. 4,800 SF 1<sup>st</sup> floor currently built out with a front lobby and warehouse/showroom. 800 SF 2<sup>nd</sup> floor w/3 offices, a kitchen and bath. Updated stucco, windows, lighting and flooring. Excellent condition!