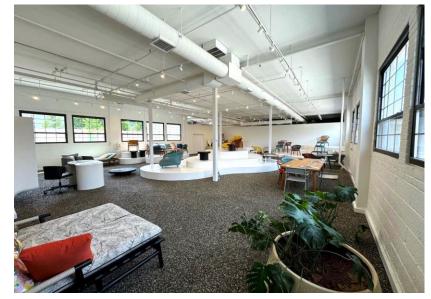

\* Flood data provided by Corelogic/Realist®

**FOR SALE!** Rare retail/warehouse/flex showroom with highway exposure. Route 17 Southbound next to Cabinets To Go and across from Tile Shop, Longhorn Steakhouse and Starbucks. Great light in the warehouse, rear street access, large overhead door facing front. 4,800 SF 1<sup>st</sup> floor currently built out with a front lobby and warehouse/showroom. 800 SF 2<sup>nd</sup> floor w/3 offices, a kitchen and bath. Updated stucco, windows, lighting and flooring. Excellent condition!