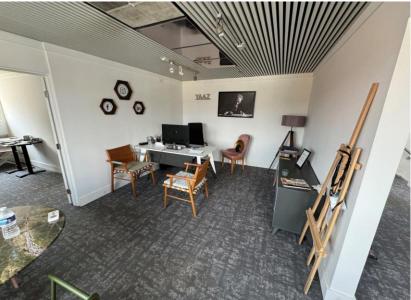

\* Flood data provided by Corelogic/Realist®

**FOR SALE!** Rare retail/warehouse/flex showroom with highway exposure. Route 17 Southbound next to Cabinets To Go and across from Tile Shop, Longhorn Steakhouse and Starbucks. Great light in the warehouse, rear street access, large overhead door facing front. 4,800 SF 1<sup>st</sup> floor currently built out with a front lobby and warehouse/showroom. 800 SF 2<sup>nd</sup> floor w/3 offices, a kitchen and bath. Updated stucco, windows, lighting and flooring. Excellent condition!

### **STANDALONE RETAIL / FLEX** 151 Route 17 S, Rochelle Park, NJ

## **STANDALONE RETAIL / FLEX** 151 Route 17 S, Rochelle Park, NJ