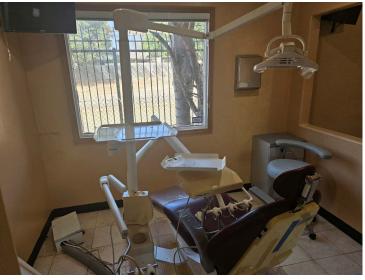

shed regarding property for sale, rental or financing is from sources deemed reliable, but no warranty or representation is made to the accuracy thereof and same is submitted to errors, omissions, change of price, rental or other conditions prior to sale, lease or financing or withdrawal without notice. No liability of any kind is to be imposed on the broker herein.



# FOR LEASE PROFESSIONAL DENTAL SPACE AVAILABLE

#### **OFFERING INFORMATION**

+ Asking Rate: \$3500 per month modified gross

+ Total Building SF: ±1,455 SF

+ Lot Size: ±3,464 SF

+ Year Built: 1961

#### **PROPERTY HIGHLIGHTS**

- + Dental space built out and in moving ready condition.
- + Optional dental equipment included for additional fee





# FOR LEASE PROFESSIONAL DENTAL SPACE AVAILABLE

## **SUITE PHOTOS**











## **SUITE PHOTOS**









### **FLOOR PLAN**



## PROFESSIONAL DENTAL SPACE AVAILABLE