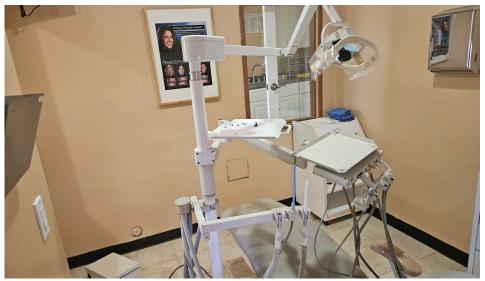

sale, rental or financing is from sources deemed reliable, but no warranty or representation is made to the accuracy thereof and same is submitted to errors, omissions, change of price, rental or other conditions prior to sale, lease or financing or withdrawal without notice. No liability of any kind is to be imposed on the broker herein.



# FOR LEASE PROFESSIONAL DENTAL SPACE AVAILABLE

#### **OFFERING INFORMATION**

+ Asking Rate: \$3500 per month modified gross

+ Total Building SF: ±1,455 SF

+ Lot Size: ±3,464 SF

+ Year Built: 1961

#### **PROPERTY HIGHLIGHTS**

- + Dental space built out and in moving ready condition.
- + Optional dental equipment included for additional fee





# FOR LEASE PROFESSIONAL DENTAL SPACE AVAILABLE

## **SUITE PHOTOS**











## **SUITE PHOTOS**









### **FLOOR PLAN**



## PROFESSIONAL DENTAL SPACE AVAILABLE