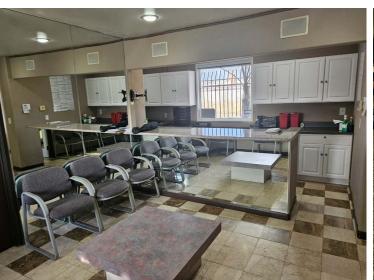

urnished regarding property for sale, rental or financing is from sources deemed reliable, but no warranty or representation is made to the accuracy thereof and same is submitted to errors, omissions, change of price, rental or other conditions prior to sale, lease or financing or withdrawal without notice. No liability of any kind is to be imposed on the broker herein.



# FOR LEASE PROFESSIONAL DENTAL SPACE AVAILABLE

#### **OFFERING INFORMATION**

+ Asking Rate: \$3500 per month modified gross

+ Total Building SF: ±1,455 SF

+ Lot Size: ±3,464 SF

+ Year Built: 1961

#### **PROPERTY HIGHLIGHTS**

- + Dental space built out and in moving ready condition.
- + Optional dental equipment included for additional fee





# FOR LEASE PROFESSIONAL DENTAL SPACE AVAILABLE

## **SUITE PHOTOS**











## **SUITE PHOTOS**









### **FLOOR PLAN**



## PROFESSIONAL DENTAL SPACE AVAILABLE