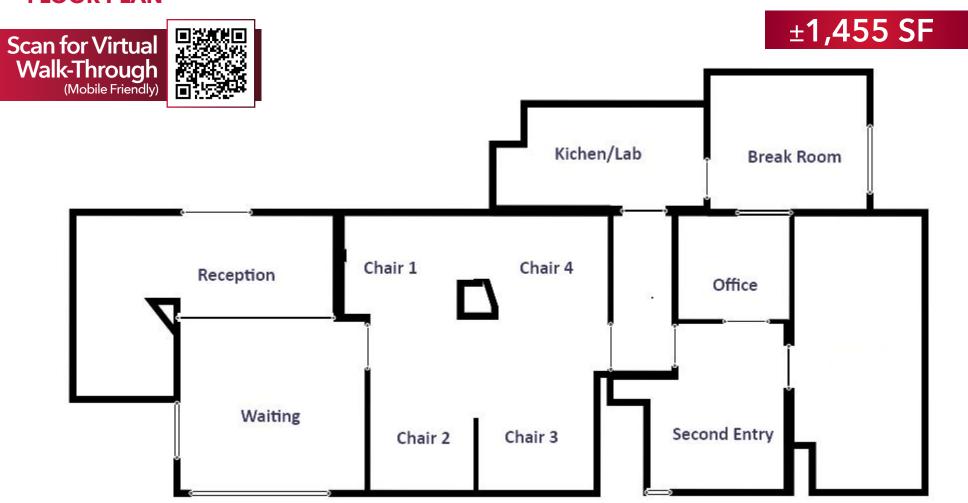

### **FLOOR PLAN**

#### **OFFERING INFORMATION**

+ Asking Rate: \$3500 per month modified gross

+ Total Building SF: ±1,455 SF

+ Lot Size: ±3,464 SF

+ Year Built: 1961