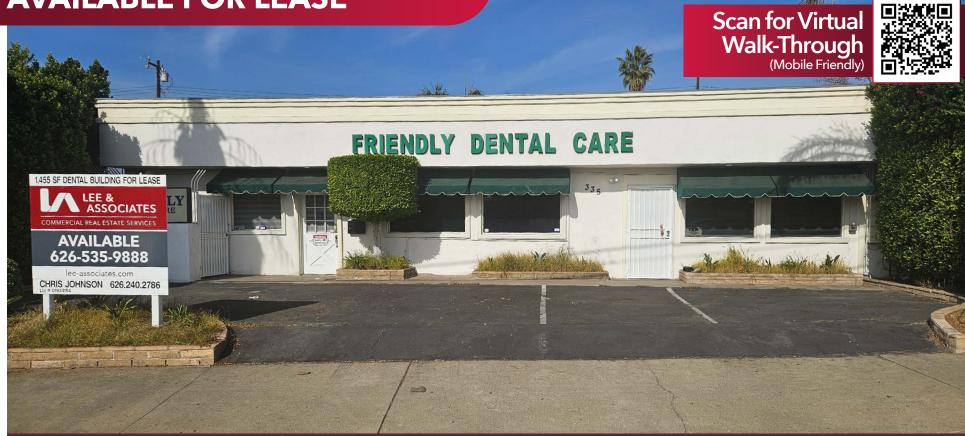

## **FOR LEASE**

COMMERCIAL REAL ESTATE SERVICES
PASADENA

PROFESSIONAL DENTAL SPACE AVAILABLE FOR LEASE

335 West Arrow Highway Glendora, CA 91740

**CONTACT** 

CHRIS JOHNSON
Senior Vice President
chris.johnson@lee-associates.com
626.240.2786
License ID 01934154

# FOR LEASE PROFESSIONAL DENTAL SPACE AVAILABLE

#### **OFFERING INFORMATION**

+ Asking Rate: \$3500 per month modified gross

+ Total Building SF: ±1,455 SF

+ Lot Size: ±3,464 SF

+ Year Built: 1961

#### **PROPERTY HIGHLIGHTS**

- + Dental space built out and in moving ready condition.
- + Optional dental equipment included for additional fee