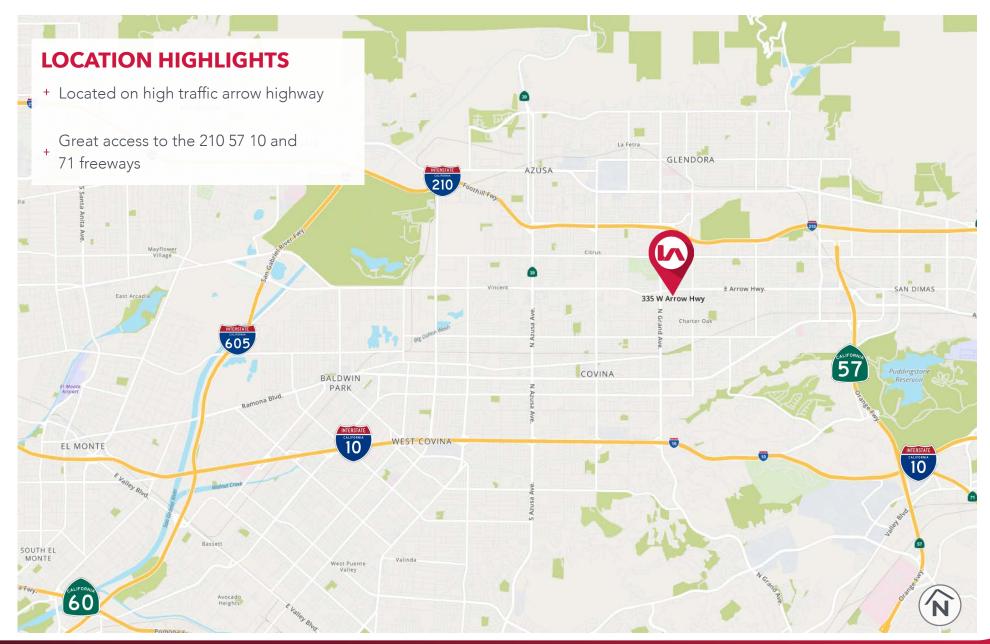

ranty or representation is made to the accuracy thereof and same is submitted to errors, omissions, change of price, rental or other conditions prior to sale, lease or financing or withdrawal without notice. No liability of any kind is to be imposed on the broker herein.



# FOR LEASE PROFESSIONAL DENTAL SPACE AVAILABLE

#### **OFFERING INFORMATION**

+ Asking Rate: \$3500 per month modified gross

+ Total Building SF: ±1,455 SF

+ Lot Size: ±3,464 SF

+ Year Built: 1961

#### **PROPERTY HIGHLIGHTS**

- + Dental space built out and in moving ready condition.
- + Optional dental equipment included for additional fee





# FOR LEASE PROFESSIONAL DENTAL SPACE AVAILABLE

## **SUITE PHOTOS**











## **SUITE PHOTOS**









### **FLOOR PLAN**



## PROFESSIONAL DENTAL SPACE AVAILABLE