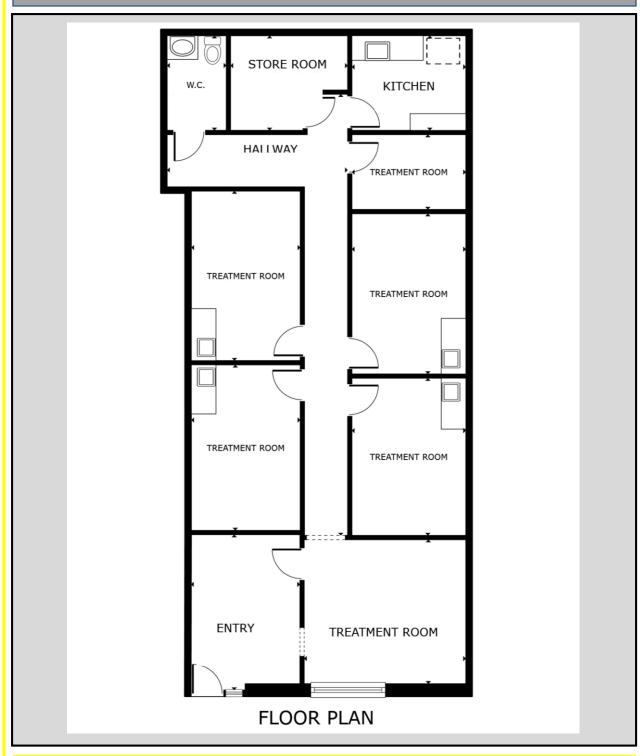

#### Floor Plan Suite # 105

Lot Size: 1.7 Acres

**Space Available &** Suite #101 – 1,786 sf - \$14.50 per sf plus Utilities **Lease Price:** Suite #102 – 1.141 sf - \$14.50 per sf plus Utilities

Suite #102 - 1,141 sf - \$14.50 per sf plus Utilities Suite #105 - 1,272 sf - \$17.50 per sf plus Utilities