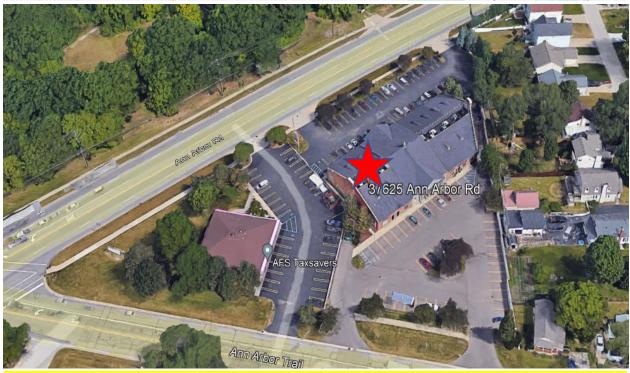

## Summary

**Property Address:** 37625 Ann Arbor Rd., Livonia, MI 48150

Cross Streets: On Ann Arbor Rd., West of Newburgh

Property Type: Office

**Zoning:** C-1

Year Built: 1987

Building Size: 15,330 square feet

# Map / Aerial

Information contained herein is subject to verification and no liability for errors or omissions is assumed.

Price is subject to change and listing may be withdrawn without notice.