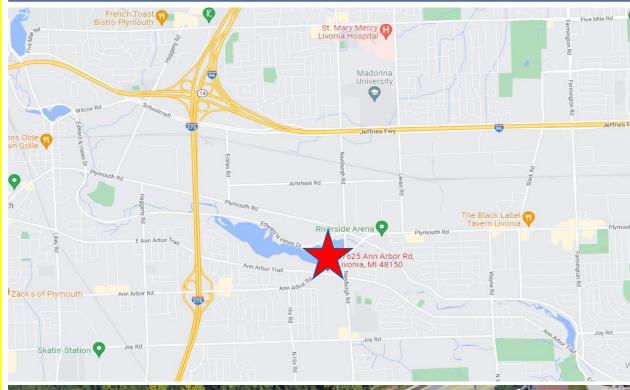

## Summary

**Property Address:** 37625 Ann Arbor Rd., Livonia, MI 48150

Cross Streets: On Ann Arbor Rd., West of Newburgh

Property Type: Office

**Zoning:** C-1

Year Built: 1987

Building Size: 15,330 square feet

# Map / Aerial

Information contained herein is subject to verification and no liability for errors or omissions is assumed.

Price is subject to change and listing may be withdrawn without notice.