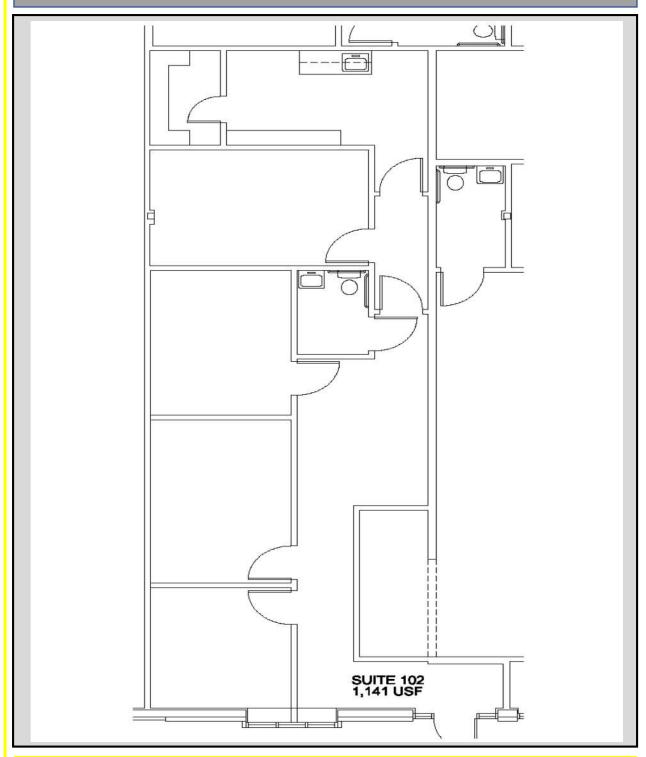

#### Floor Plan Suite # 102

Lot Size: 1.7 Acres

**Space Available &** Suite #101 – 1,786 sf - \$14.50 per sf plus Utilities **Lease Price:** Suite #102 – 1.141 sf - \$14.50 per sf plus Utilities

Suite #102 - 1,141 sf - \$14.50 per sf plus Utilities Suite #105 - 1,272 sf - \$17.50 per sf plus Utilities