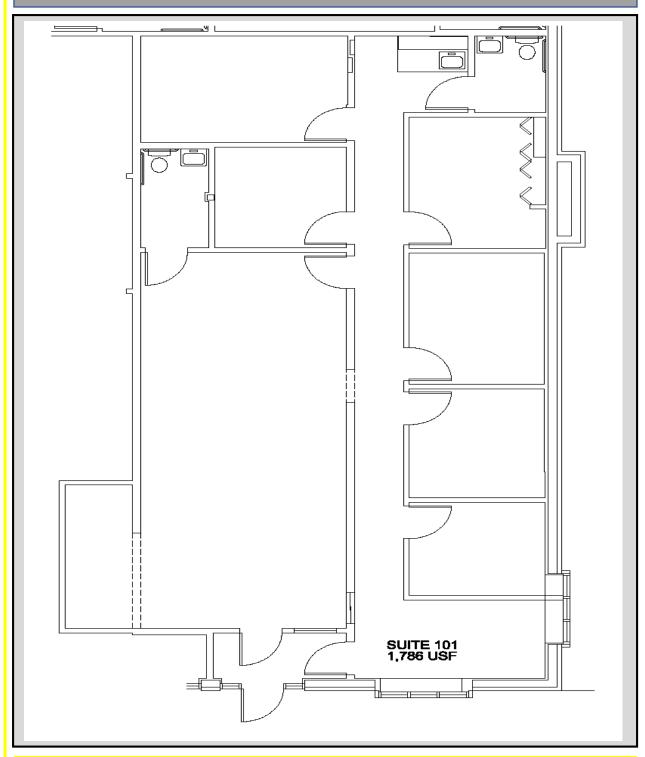

### Floor Plan Suite # 101

Lot Size: 1.7 Acres

**Space Available &** Suite #101 – 1,786 sf - \$14.50 per sf plus Utilities **Lease Price:** Suite #102 – 1.141 sf - \$14.50 per sf plus Utilities

Suite #102 - 1,141 sf - \$14.50 per sf plus Utilities Suite #105 - 1,272 sf - \$17.50 per sf plus Utilities