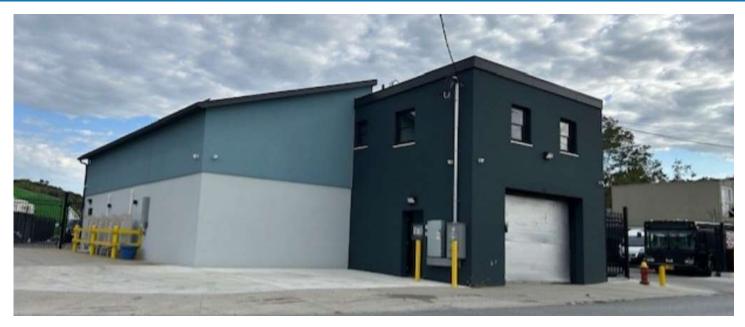

## +/-23,000 SF of Land with +/-5,000 SF Flex Industrial Warehouse for Lease

41 Torre Place, Yonkers NY

## **Property Highlights:**

+/-23,000 sq ft lot

+/-5,000 sq ft flex warehouse building

Perfect for contractors' yard/storage of vehicles

1st Floor Warehouse and office

+/-12 and +/-20 Ft High Ceilings

Paved, Gated Yard

2<sup>nd</sup> Floor- Office and Storage

**Private Bathrooms** 

Kitchenette

Recently Renovated

Two Drive in Doors

Convenient to Interstate 87 and Saw Mill River Parkway

For more information or to view the property, contact: