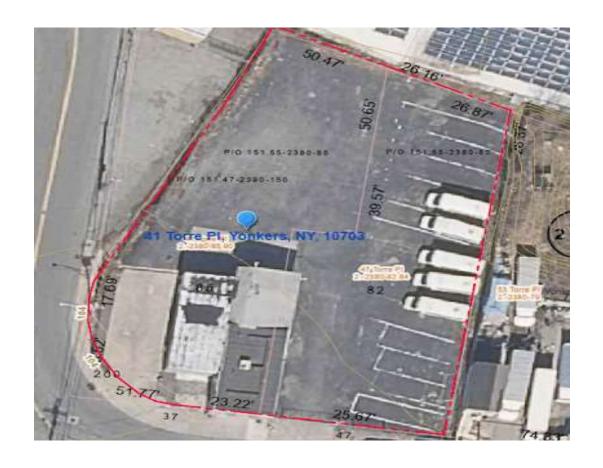

## +/-23,000 SF of Land with +/-5,000 SF Flex Industrial Warehouse for Lease

41 Torre Place, Yonkers NY

## **Property Highlights:**

+/-23,000 sq ft lot

+/-5,000 sq ft flex warehouse building

Perfect for contractors' yard/storage of vehicles

1st Floor Warehouse and office

+/-12 and +/-20 Ft High Ceilings

Paved, Gated Yard

2<sup>nd</sup> Floor- Office and Storage

**Private Bathrooms** 

Kitchenette

Recently Renovated

Two Drive in Doors

Convenient to Interstate 87 and Saw Mill River Parkway

For more information or to view the property, contact: