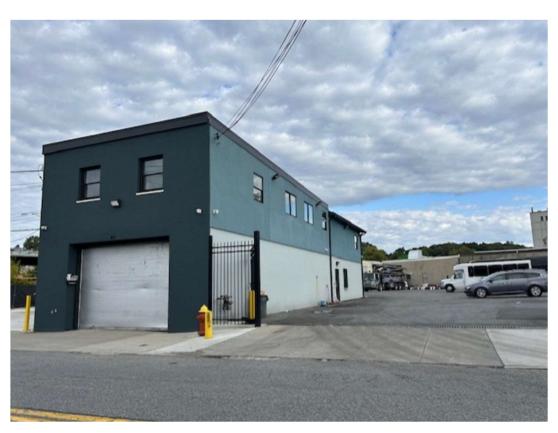

## +/-23,000 SF of Land with +/-5,000 SF Flex Industrial Warehouse for Lease

41 Torre Place, Yonkers NY

## **Property Highlights:**

+/-23,000 sq ft lot

+/-5,000 sq ft flex warehouse building

Perfect for contractors' yard/storage of vehicles

1st Floor Warehouse and office

+/-12 and +/-20 Ft High Ceilings

Paved, Gated Yard

2<sup>nd</sup> Floor- Office and Storage

**Private Bathrooms** 

Kitchenette

Recently Renovated

Two Drive in Doors

Convenient to Interstate 87 and Saw Mill River Parkway

For more information or to view the property, contact: