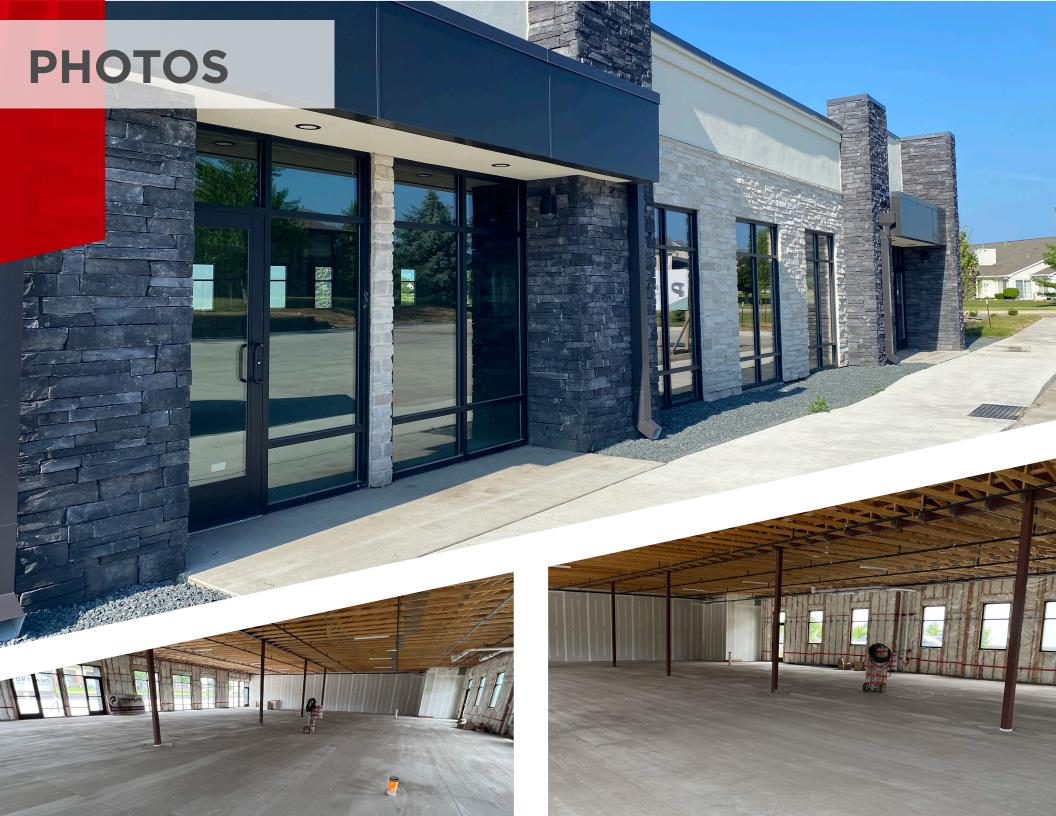

# PROPERTY HIGHLIGHTS

#### **AVAILABLE SPACE**

1,268 - 4,186 SF remaining

**LEASE RATE:** \$20.00-\$22.00/SF NNN

• Great opportunity for medical or professional services.

1 Mile

10.546

4.326

\$126,017