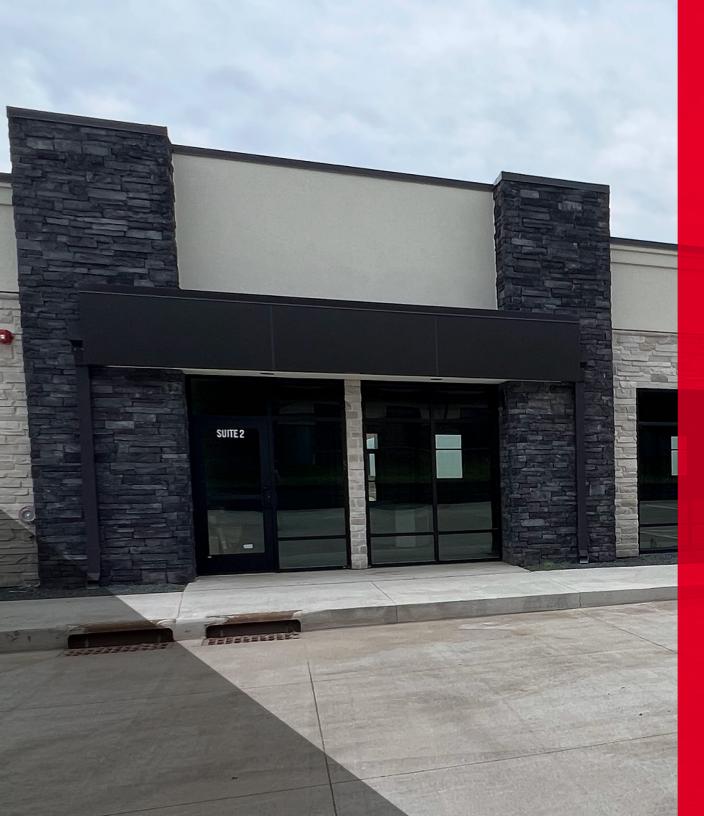

#### **AVAILABLE SPACE**

1,268 - 4,186 SF remaining

**LEASE RATE:** \$20.00-\$22.00/SF NNN

• Great opportunity for medical or professional services.

1 Mile

10.546

4.326

\$126,017

3 Mile

53.259

\$119,531

21,306

37.978

- Newly constructed building.
- Demisable down to 1,268 SF bays.
- Great visibility and frontage N Ankeny Blvd.
- Property features modern design, expansive window line and significant parking.
- TI Package Available