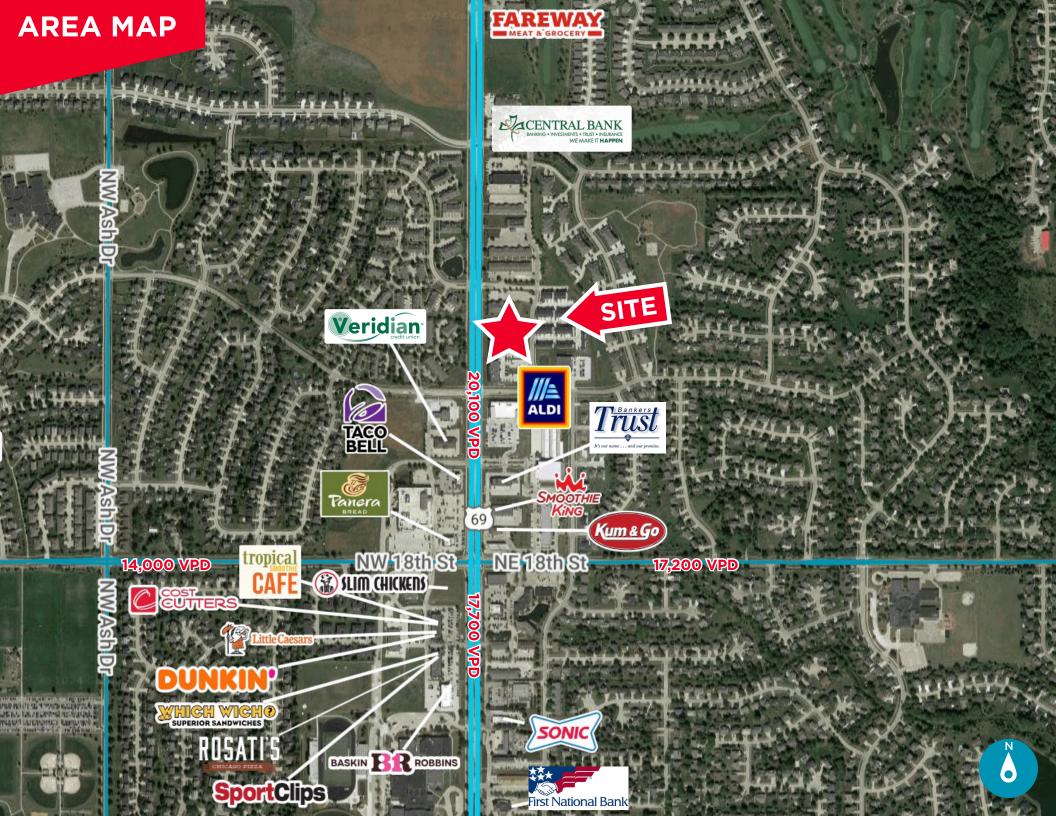

5 mtimmins@iowaca.com Matt Lundberg, SIOR, CCIM Senior Vice President +1 515 556 8088 mlundberg@iowaca.com 3737 Woodland Avenue, Suite 100 West Des Moines, IA 50266 Main +1 515 309 4002 Fax +1 515 309 4040 iowacommercialadvisors.com

# PROPERTY HIGHLIGHTS

#### **AVAILABLE SPACE**

1,268 - 4,186 SF remaining

**LEASE RATE:** \$20.00-\$22.00/SF NNN

• Great opportunity for medical or professional services.

1 Mile

10.546

4.326

\$126,017

3 Mile

53.259

\$119,531

21,306

37.978

- Newly constructed building.
- Demisable down to 1,268 SF bays.
- Great visibility and frontage N Ankeny Blvd.
- Property features modern design, expansive window line and significant parking.
- TI Package Available

**Demographics** 

AVG. HH Income

Total Households

Daytime Population 8,102

Population











Iowa Commercial Advisors

# CONTACT

#### **Brandon Fitz**

Senior Associate +1 319 400 0202 bfitz@iowaca.com

### **Jordan Bouslog**

Senior Associate +1 515 402 9131 jbouslog@iowaca.com

## Mark E. Timmins, J.D.

Senior Associate +1 515 988 2765 mtimmins@iowaca.com

### Matt Lundberg, SIOR, CCIM

Senior Vice President +1 515 556 8088 mlundberg@iowaca.com

3737 Woodland Avenue, Suite 100 West Des Moines, IA 50266 Main +1 515 309 4002 Fax +1 515 309 4040 iowacommercialadvisors.com

Independently Owned and Operated / A Member of the Cushman & Wakefield Alliance @2024 Cushman & Wakefield. All rights reserved. The information contained in this communication is strictly confidential. This information has been obtained from sources believed to be reliable but has not been verified. No war